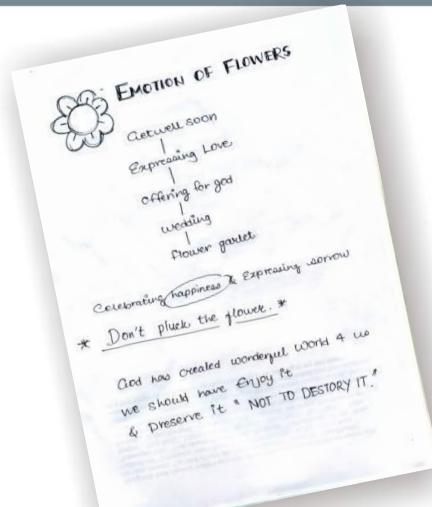

#### Introduction

God has created wonderful things in this world and flowers are one among them.

Human emotions and flowers are interrelated to each other

Flowers have always played a very important role in our life.

#### **Initial Exploration**

I hate to see people plucking flowers and plants.

I feel so bad to see them being cut with scissors and those beauties being wrapped in plastic, suffocated in a bouquet.

We should enjoy and preserve its beauty instead of destroying it.

Plucking a flower means giving pain to the flower plant. We must also consider that the plants are also living beings. Then To show love for someone, why should we become the cause of pain for someone else?

#### Final Approach

People should think twice before they pluck the delicate beauty.

New kind of experience learning about the flower as well as the animation technique used behind it.