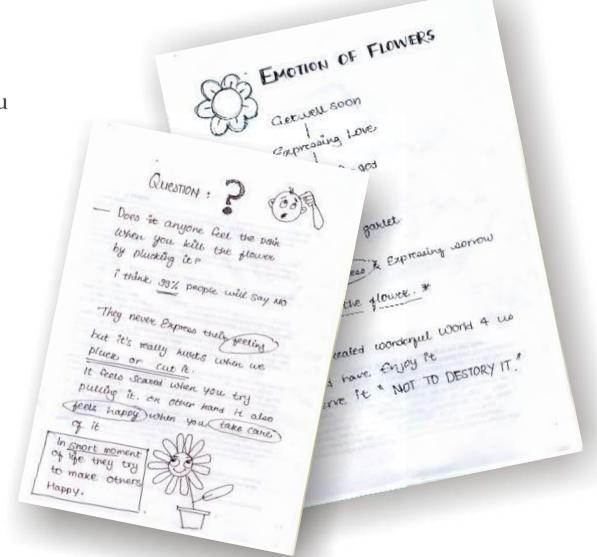

## Initial Idea

Does anyone feel the pain when you kill the flower by plucking it?

Plucking a flower means giving pain to the flower plant. We must also consider that the plants are also living beings. Then To show love for someone, why should we become the cause of pain for someone else?