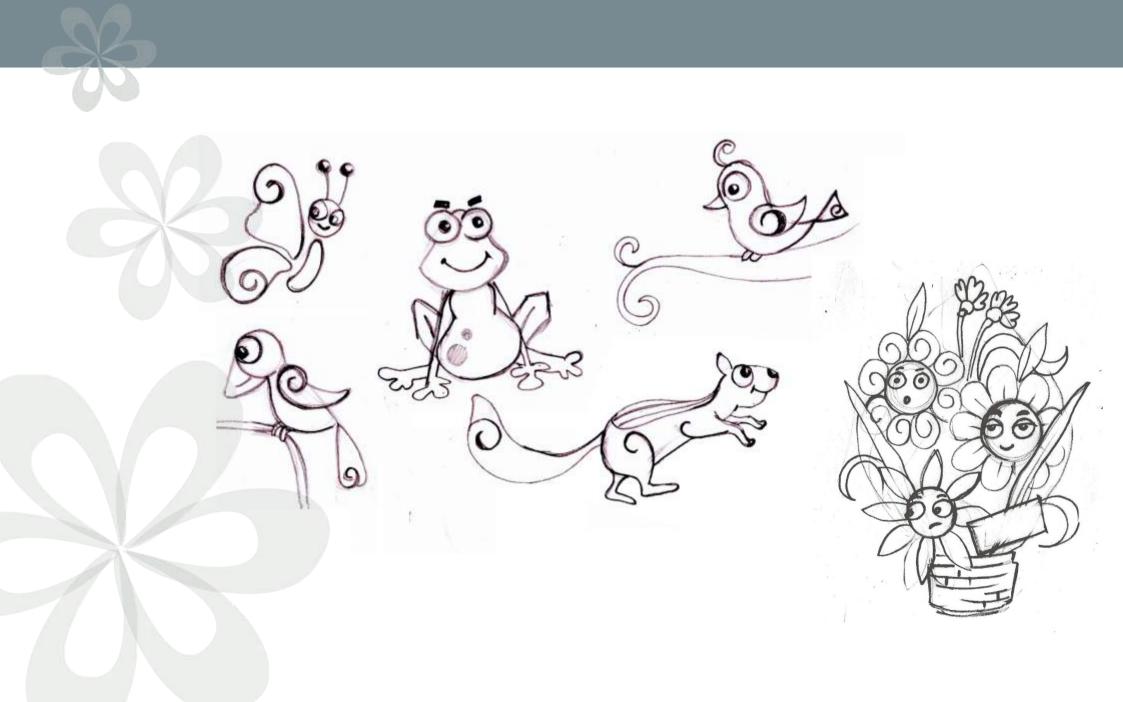

ad of destroying it.

Plucking a flower means giving pain to the flower plant. We must also consider that the plants are also living beings. Then To show love for someone, why should we become the cause of pain for someone else?

## **Initial Exploration**



#### Reading Books



the language of flower

## Initial Exploration

Watching movies



Persopolis

#### Reading Books



the language of flower

# Initial Idea





## Initial Idea

Does anyone feel the pain when you kill the flower by plucking it?



#### The Final Idea





#### Storyboard



## Character exploration







### **Character Development**

#### **Character Model Sheet**



#### **Character Development**







#### **Character Attitude Sheet**





## **Character Development**

#### **Character Model Sheet**









**Concept Art** 



## **Concept Art**







## Final Layout















#### **Technique & Tools**



I used the light box to draw different actions of character

Adobe Photoshop & After Effects

#### Final Approach





People should think twice before they pluck the delicate beauty.

New kind of experience learning about the flower as well as the animation technique used behind it.