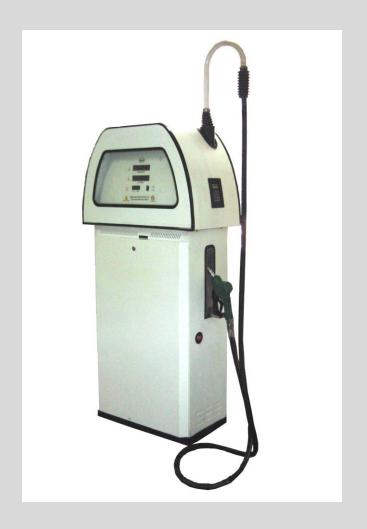

#### Digital Design

- Chassis based design
- Innovative shape
- Convenient for Mass production
- Large display fascia
- Satisfies international norms for safety

#### Computer Aided Design

Preset keypad

Vapor Barrier to vent out the fuel fumes.