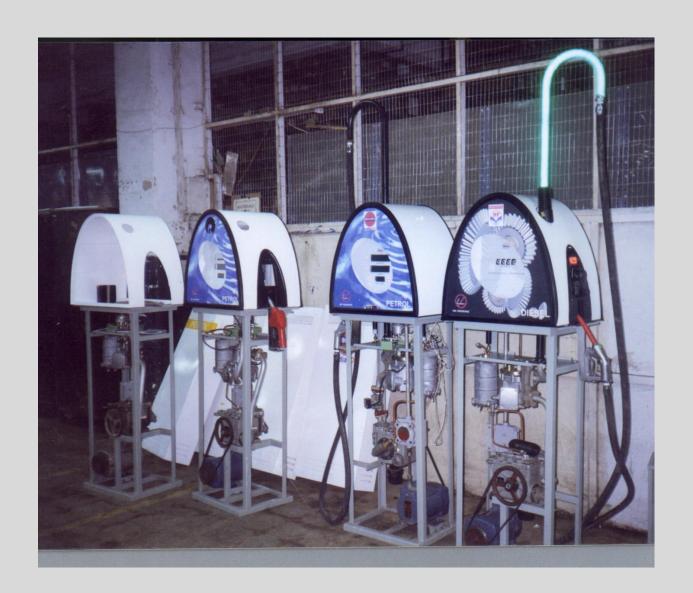

# Serial Innovation in Fuel Dispensers

- 1. Z-Line (1989)
- 2. Bullet (1998)
- 3. MPD (2002)
- 4. Oval (2005)
- 5. SureFill (2008)

#### Collaborative Innovation Model











#### MIDCO PUMP DESIGN - 1998

by Prof B. K. Chakravarthy as Design Consultant with MIDCO

Design Credits - Manoj Dubey



#### Midco Petrol Pumps

- Very difficult to compete with Z-line
- Approached for consultancy
- Took it up as a student project





## Mechanical Pumps







## **Electronic Pumps**







## Sketch To Prototype





#### Student Project Prototype

- High Hose Design
- Faster Fuel Dispensing
- Unique and elegant form
- High quality electronics and software
- Modular design





#### Pilot Production





#### Champion the Cause

- Manoj Dubey Joins MIDCO
- Starts a new design department in MIDCO
- Management keeps it isolated from the existing department





#### Digital Design

- Chassis based design
- Innovative shape
- Convenient for Mass production
- Large display fascia
- Satisfies international norms for safety









#### Computer Aided Design













Preset keypad

Vapor Barrier to vent out the fuel fumes.



## Modular Design













## Prototype







#### **MEB Premix**







## Large Market Penetration







## Field Trials





#### Prototype Installation





#### Innovative Details





#### Innovative Details





## Production Test Rig





#### Innovation by Design





#### Read Further









MPD (2002)





Oval (2005) SureFill (2008)