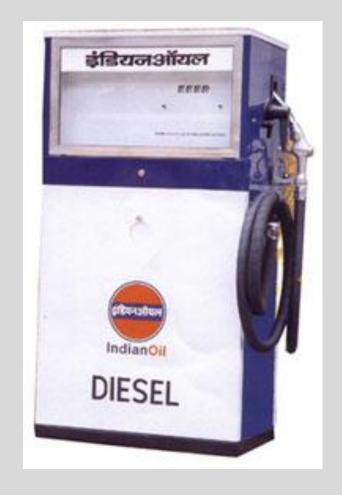

# Serial Innovation in Fuel Dispensers

- 1. Z-Line (1989)
- 2. Bullet (1998)
- 3. MPD (2002)
- 4. Oval (2005)
- 5. SureFill (2008)

#### Collaborative Innovation Model











#### MIDCO PUMP DESIGN - 1998

by Prof B. K. Chakravarthy as Design Consultant with MIDCO

Design Credits - Manoj Dubey



#### Midco Petrol Pumps

- Very difficult to compete with Z-line
- Approached for consultancy
- Took it up as a student project





## Mechanical Pumps







## **Electronic Pumps**







## Sketch To Prototype





#### Student Project Prototype

- High Hose Design
- Faster Fuel Dispensing
- Unique and elegant form
- High quality electronics and software
- Modular design





#### Pilot Production





#### Champion the Cause

- Manoj Dubey Joins MIDCO
- Starts a new design department in MIDCO
- Management keeps it isolated from the existing department





#### Digital Design

- Chassis based design
- Innovative shape
- Convenient for Mass production
- Large display fascia
- Satisfies international norms for safety









#### Computer Aided Design













Preset keypad

Vapor Barrier to vent out the fuel fumes.



## Modular Design













## Prototype







#### **MEB Premix**







## Large Market Penetration







## F