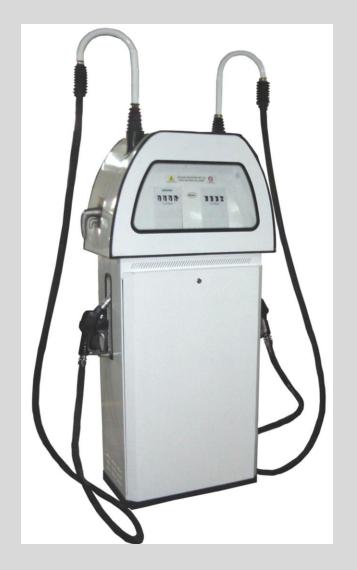

#### Digital Design

- Chassis based design
- Innovative shape
- Convenient for Mass production
- Large display fascia
- Satisfies international norms for safety