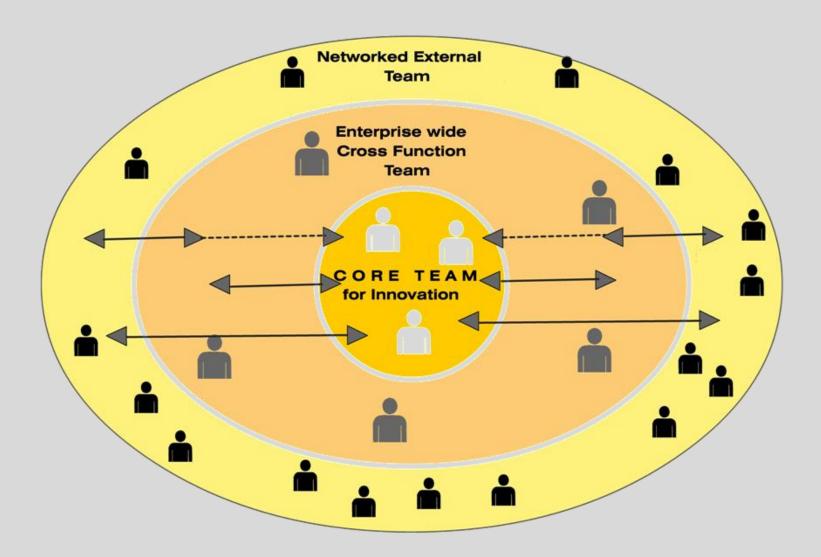

# Serial Innovation in Fuel Dispensers

- 1. Z-Line (1989)
- 2. Bullet (1998)
- 3. MPD (2002)
- 4. Oval (2005)
- 5. SureFill (2008)

#### Collaborative Innovation Model











#### MIDCO PUMP DESIGN - 1998

by Prof B. K. Chakravarthy as Design Consultant with MIDCO

Design Credits - Manoj Dubey



#### Midco Petrol Pumps

- Very difficult to compete with Z-line
- Approached for consultancy
- Took it up as a student project





## Mechanical Pumps







## **Electronic Pumps**







## Sketch To Prototype





#### Student Project Prototype

- High Hose Design
- Faster Fuel Dispensing
- Unique and elegant form
- High quality electronics and software
- Modular design





#### Pilot Production





#### Champion the Cause

- Manoj Dubey Joins MIDCO
- Starts a new design department in MIDCO
- Management keeps it isolated from the existing department





#### Digital Design

- Chassis based design
- Innovative shape
- Convenient for Mass production
- L