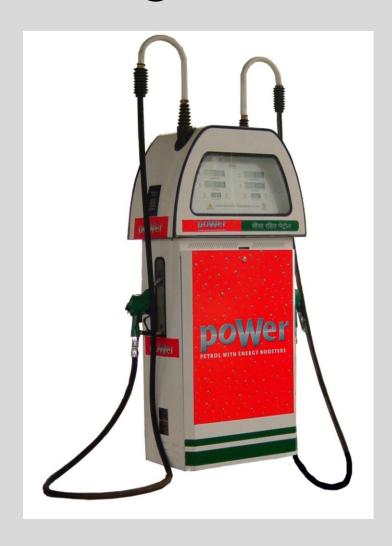

#### Student Project Prototype

- High Hose Design
- Faster Fuel Dispensing
- Unique and elegant form
- High quality electronics and software
- Modular design