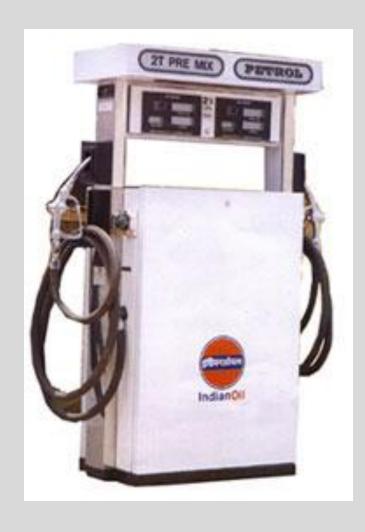

#### MIDCO PUMP DESIGN - 1998

by Prof B. K. Chakravarthy as Design Consultant with MIDCO

Design Credits - Manoj Dubey

#### Midco Petrol Pumps

- Very difficult to compete with Z-line
- Approached for consultancy
- Took it up as a student project