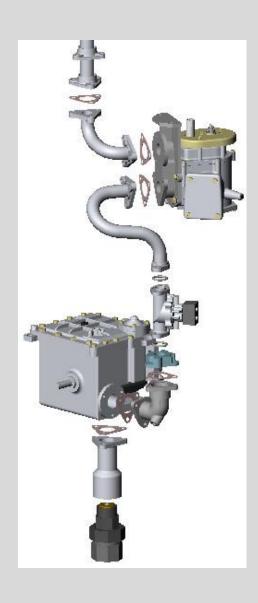

#### Computer Aided Design

Preset keypad

Vapor Barrier to vent out the fuel fumes.

## Modular Design