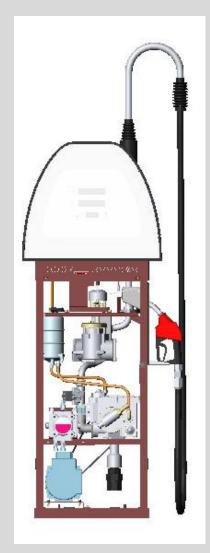

#### Student Project Prototype

- High Hose Design
- Faster Fuel Dispensing
- Unique and elegant form
- High quality electronics and software
- Modular design

#### Digital Design

- Chassis based design
- Innovative shape
- Convenient for Mass production
- Large display fascia
- Satisfies international norms for safety

#### Computer Aided Design

Preset keypad

Vapor Barrier to vent out the fuel fumes.