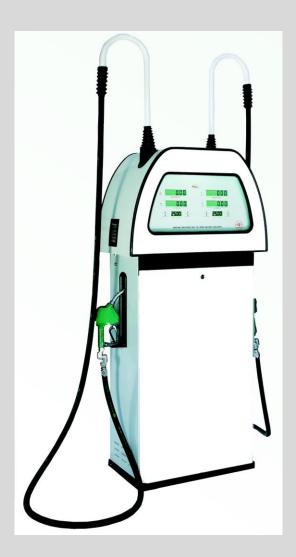

#### Digital Design

- Chassis based design
- Innovative shape
- Convenient for Mass production
- Large display fascia
- Satisfies international norms for safety

#### Computer Aided Design

Preset keypad

Vapor Barrier to vent out the fuel fumes.