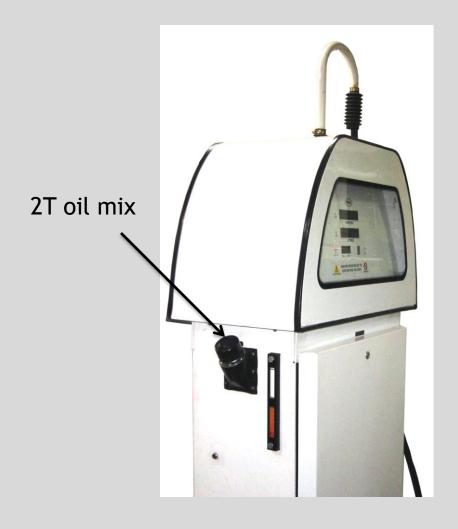

student project





## Mechanical Pumps







## **Electronic Pumps**







## Sketch To Prototype





#### Student Project Prototype

- High Hose Design
- Faster Fuel Dispensing
- Unique and elegant form
- High quality electronics and software
- Modular design





#### Pilot Production





#### Champion the Cause

- Manoj Dubey Joins MIDCO
- Starts a new design department in MIDCO
- Management keeps it isolated from the existing department





#### Digital Design

- Chassis based design
- Innovative shape
- Convenient for Mass production
- Large display fascia
- Satisfies international norms for safety









#### Computer Aided Design













Preset keypad

Vapor Barrier to vent out the fuel fumes.



## Modular Design













## Prototype







#### **MEB Premix**







## Large Market Penetration







## Field Trials





#### Prototype Installation





#### Innovative Details





#### Innovative Details





## Production Test Rig





#### Innovation by Design





#### Read Further









MPD (2002)





Oval (2005) SureFill (2008)