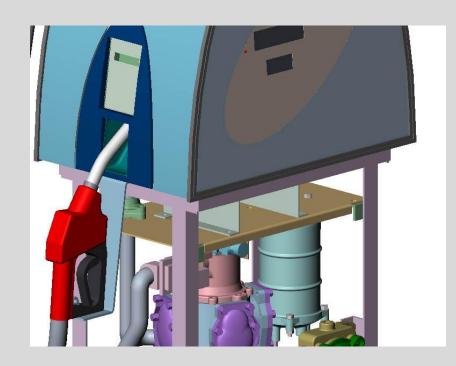

#### Digital Design

- Chassis based design
- Innovative shape
- Convenient for Mass production
- Large display fascia
- Satisfies international norms for safety

#### Computer Aided Design

Preset keypad

Vapor Barrier to vent out the fuel fumes.

## Modular Design

## Prototype