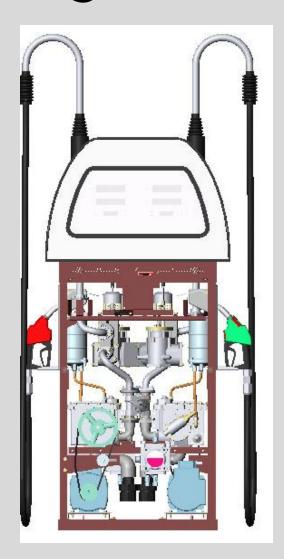

line
- Approached for consultancy
- Took it up as a student project





## Mechanical Pumps







## **Electronic Pumps**







## Sketch To Prototype





#### Student Project Prototype

- High Hose Design
- Faster Fuel Dispensing
- Unique and elegant form
- High quality electronics and software
- Modular design





#### Pilot Production





#### Champion the Cause

- Manoj Dubey Joins MIDCO
- Starts a new design department in MIDCO
- Management keeps it isolated from the existing department





#### Digital Design

- Chassis based design
- Innovative shape
- Convenient for Mass production
- Large display fascia
- Satisfies international norms for safety









#### Computer Aided Design













Preset keypad

Vapor Barrier to vent out the fuel fumes.



## Modular Design













## Prototype







#### **MEB Premix**







## Large Market Penetration







## Field Trials





#### Prototype Installation





#### Innovative Details





#### Innovative Details





## Production Test Rig





#### Innovation by Design





#### Read Further









MPD (2002)





Oval (2005) SureFill (2008)