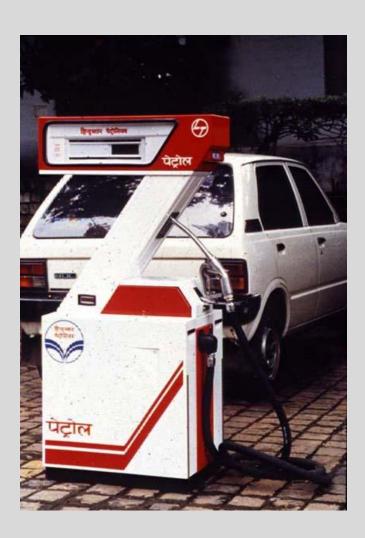

#### MIDCO PUMP DESIGN - 1998

by Prof B. K. Chakravarthy as Design Consultant with MIDCO

Design Credits - Manoj Dubey

#### Midco Petrol Pumps

- Very difficult to compete with Z-line
- Approached for consultancy
- Took it up as a student project