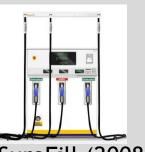

# Serial Innovation in Fuel Dispensers

- 1. Z-Line (1989)
- 2. Bullet (1998)
- 3. MPD (2002)
- 4. Oval (2005)
- 5. SureFill (2008)

#### Read Further

MPD (2002)

Oval (2005) SureFill (2008)