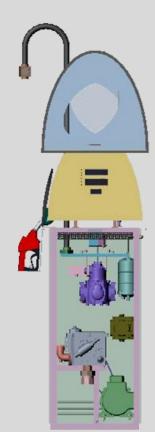

## Sketch To Prototype

#### Student Project Prototype

- High Hose Design
- Faster Fuel Dispensing
- Unique and elegant form
- High quality electronics and software
- Modular design

#### Digital Design

- Chassis based design
- Innovative shape
- Convenient for Mass production
- Large display fascia
- Satisfies international norms for safety

#### Computer Aided Design

Preset keypad

Vapor Barrier to vent out the fuel fumes.