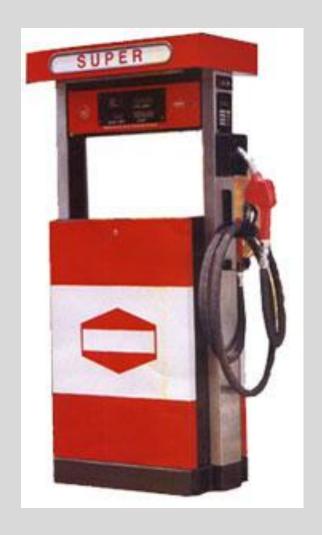

# Serial Innovation in Fuel Dispensers

- 1. Z-Line (1989)
- 2. Bullet (1998)
- 3. MPD (2002)
- 4. Oval (2005)
- 5. SureFill (2008)

#### Collaborative Innovation Model











#### MIDCO PUMP DESIGN - 1998

by Prof B. K. Chakravarthy as Design Consultant with MIDCO

Design Credits - Manoj Dubey



#### Midco Petrol Pumps

- Very difficult to compete with Z-line
- Approached for consultancy
- Took it up as a student project





## Mechanical Pumps







## **Electronic Pumps**







## Sketch To Prototype





#### Student Project Prototype

- High Hose Design
- Faster Fuel Dispensing
- Unique and elegant form
- High quality electronics and software
- Modular design





#### Pilot Production





#### Champion the Cause

- Manoj Dubey Joins MIDCO
- Starts a new design department in MIDCO
- Management keeps it isolated from the existing department





#### Digital Design

- Chassis based design
- Innovative shape
- Convenient for Mass production
- Large display fascia
- Satisfies international norms for safety









#### Computer Aided Design













Preset keypad

Vapor Barrier to vent out the fuel fumes.



## Modular Design













## Prototype







#### **MEB Premix**







## Large Market Penetration







## Field Trials





#### Prototype