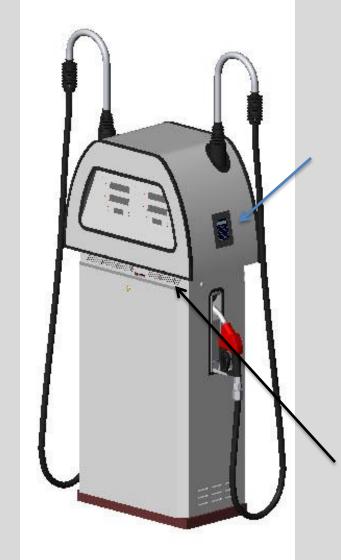

#### Computer Aided Design

Preset keypad

Vapor Barrier to vent out the fuel fumes.

#### Innovative Details