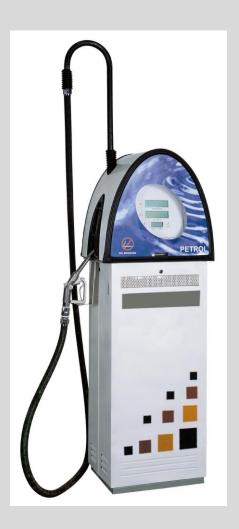

#### Student Project Prototype

- High Hose Design
- Faster Fuel Dispensing
- Unique and elegant form
- High quality electronics and software
- Modular design

#### Digital Design

- Chassis based design
- Innovative shape
- Convenient for Mass production
- Large display fascia
- Satisfies international norms for safety