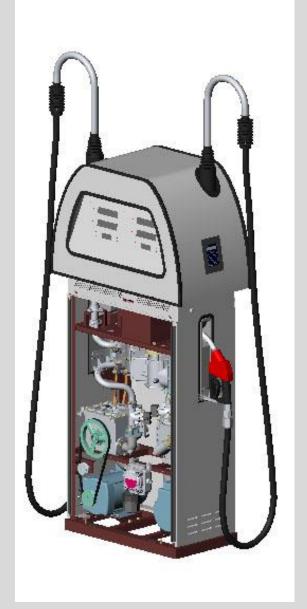

Credits - Manoj Dubey



#### Midco Petrol Pumps

- Very difficult to compete with Z-line
- Approached for consultancy
- Took it up as a student project





## Mechanical Pumps







## **Electronic Pumps**







## Sketch To Prototype





#### Student Project Prototype

- High Hose Design
- Faster Fuel Dispensing
- Unique and elegant form
- High quality electronics and software
- Modular design





#### Pilot Production





#### Champion the Cause

- Manoj Dubey Joins MIDCO
- Starts a new design department in MIDCO
- Management keeps it isolated from the existing department





#### Digital Design

- Chassis based design
- Innovative shape
- Convenient for Mass production
- Large display fascia
- Satisfies international norms for safety









#### Computer Aided Design













Preset keypad

Vapor Barrier to vent out the fuel fumes.



## Modular Design













## Prototype







#### **MEB Premix**







## Large Market Penetration







## Field Trials





#### Prototype Installation





#### Innovative Details





#### Innovative Details





## Production Test Rig





#### Innovation by Design





#### Read Further









MPD (2002)





Oval (2005) SureFill (2008)