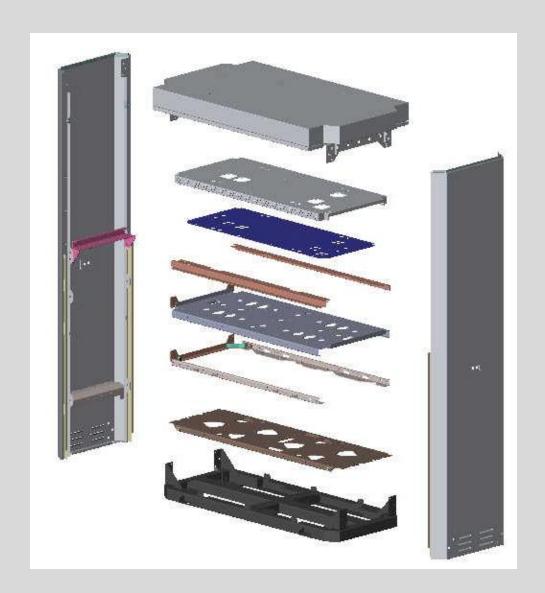

# Serial Innovation in Fuel Dispensers

- 1. Z-Line (1989)
- 2. Bullet (1998)
- 3. MPD (2002)
- 4. Oval (2005)
- 5. SureFill (2008)

#### Collaborative Innovation Model











# Design of MIDCO MULTI PRODUCT DISPENSERS - MPD (2001)

by Prof. B. K. Chakravarthy as Design Consultant to MIDCO

Design Credits - Manoj Dubey



#### **MPD**

- Multi Product from same pump
- Saves space
- Convenient to user
- Uses single display
- Both sides dispensing
- Can be used by submersible pumps





## Customer Requirement

















### **CAD** Assembly





## Modular Layout





















### **Auto Operation**











#### Innovation by Design

- Large Market Penetration
- Gave tough competition to L&T
- Started Exports
- 10 time increase in turnover of the company
- Reached Rs 120 crores with 6 crores profit in 2007



#### Read Further









MPD (2002)





Oval (2005) SureFill (2008)