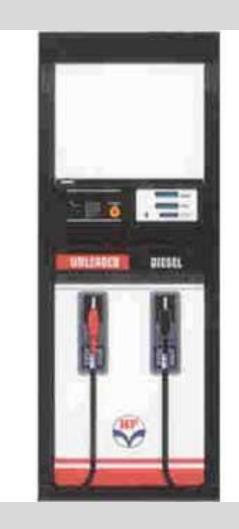

#### **MPD**

- Multi Product from same pump
- Saves space
- Convenient to user
- Uses single display
- Both sides dispensing
- Can be used by submersible pumps