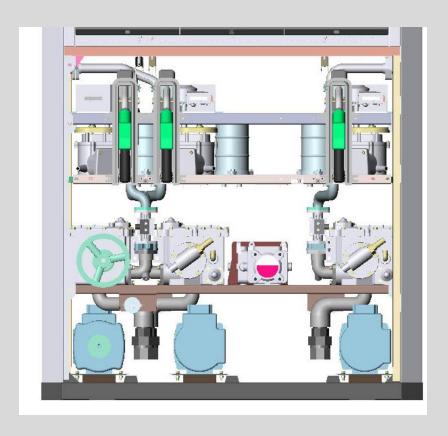

# Serial Innovation in Fuel Dispensers

- 1. Z-Line (1989)
- 2. Bullet (1998)
- 3. MPD (2002)
- 4. Oval (2005)
- 5. SureFill (2008)

#### Collaborative Innovation Model











# Design of MIDCO MULTI PRODUCT DISPENSERS - MPD (2001)

by Prof. B. K. Chakravarthy as Design Consultant to MIDCO

Design Credits - Manoj Dubey



#### **MPD**

- Multi Product from same pump
- Saves space
- Convenient to user
- Uses single display
- Both sides dispensing
- Can be used by submersible pumps





## Customer Requirement

















### **CAD** Assembly





## Modular Layout





















### **Auto Operation**











#### Innovation by Design

- Large Market Penetration
- Gave tough competition to L&T
- Started Exports
- 10 time increase in turnover of the company
- Reached Rs 120 crores with 6 crores profit in 2007



#### Read Further









MPD (2002)





Oval (2005) SureFill (2008)