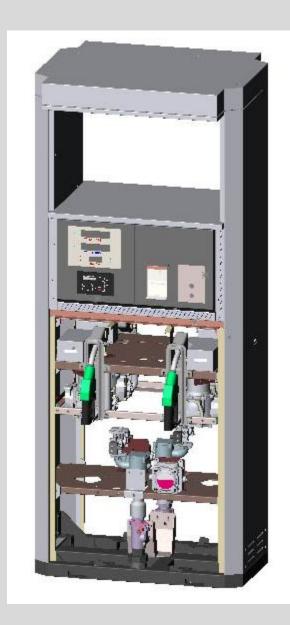

# Serial Innovation in Fuel Dispensers

- 1. Z-Line (1989)
- 2. Bullet (1998)
- 3. MPD (2002)
- 4. Oval (2005)
- 5. SureFill (2008)

#### Collaborative Innovation Model











# Design of MIDCO MULTI PRODUCT DISPENSERS - MPD (2001)

by Prof. B. K. Chakravarthy as Design Consultant to MIDCO

Design Credits - Manoj Dubey



#### **MPD**

- Multi Product from same pump
- Saves space
- Convenient to user
- Uses single display
- Both sides dispensing
- Can be used by submersible pumps





## Customer Requirement

















### **CAD** Assembly





## Modular Layout





















### **Auto Operation**











#### Innovation by Design

- Large Market Penetration
- Gave tough competition to L&T
- Started Exports
- 10 time increase in turnover of the company
- Reached Rs 120 crores with 6 crores profit in 2007



#### Read Further









MPD (2002)





Oval (2005) SureFill (2008)