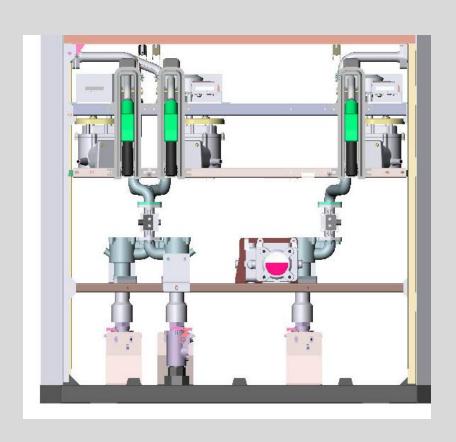

# Serial Innovation in Fuel Dispensers

- 1. Z-Line (1989)
- 2. Bullet (1998)
- 3. MPD (2002)
- 4. Oval (2005)
- 5. SureFill (2008)

#### Collaborative Innovation Model











# Design of MIDCO MULTI PRODUCT DISPENSERS - MPD (2001)

by Prof. B. K. Chakravarthy as Design Consultant to MIDCO

Design Credits - Manoj Dubey



#### **MPD**

- Multi Product from same pump
- Saves space
- Convenient to user
- Uses single display
- Both sides dispensing
- Can be used by submersible pumps





## Customer Requirement

















### **CAD** Assembly





## Modular Layout





















### **Auto Operation**











#### Innovation by Design

- Large Market Penetration
- Gave tough competition to L&T
- Started Exports
- 10 time increase in turnover of the company
- Reached Rs 120 crores with 6 crores profit in 2007



#### Read Further









MPD (2002)





Oval (2005) SureFill (2008)