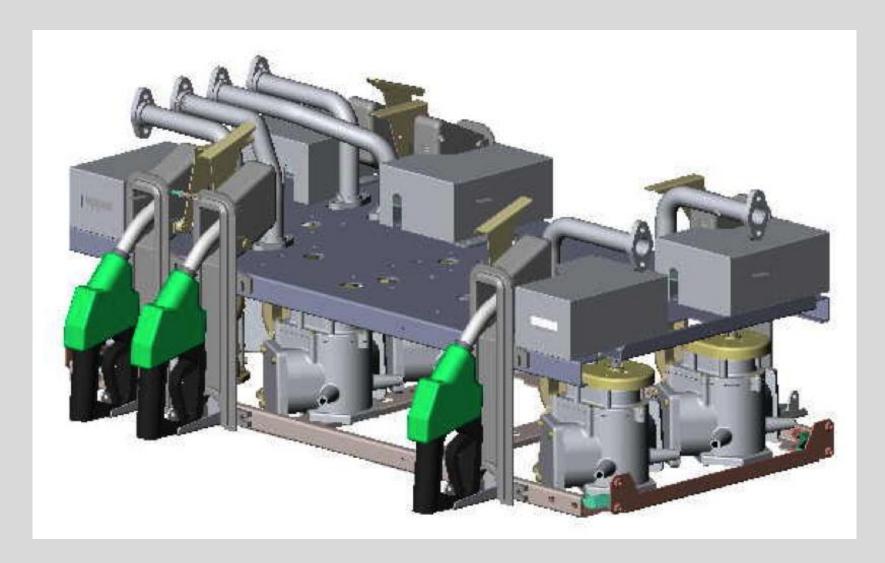

# Serial Innovation in Fuel Dispensers

- 1. Z-Line (1989)
- 2. Bullet (1998)
- 3. MPD (2002)
- 4. Oval (2005)
- 5. SureFill (2008)

#### Collaborative Innovation Model











# Design of MIDCO MULTI PRODUCT DISPENSERS - MPD (2001)

by Prof. B. K. Chakravarthy as Design Consultant to MIDCO

Design Credits - Manoj Dubey



#### **MPD**

- Multi Product from same pump
- Saves space
- Convenient to user
- Uses single display
- Both sides dispensing
- Can be used by submersible pumps





## Customer Requirement

















### **CAD** Assembly





## Modular Layout





















### **Auto Operation**











#### Innovation by Design

- Large Market Penetration
- Gave tough competition to L&T
- Started Exports
- 10 time increase in turnover of the company
- Reached Rs 120 crores with 6 crores profit in 2007



#### Read Further









MPD (2002)





Oval (2005) SureFill (2008)