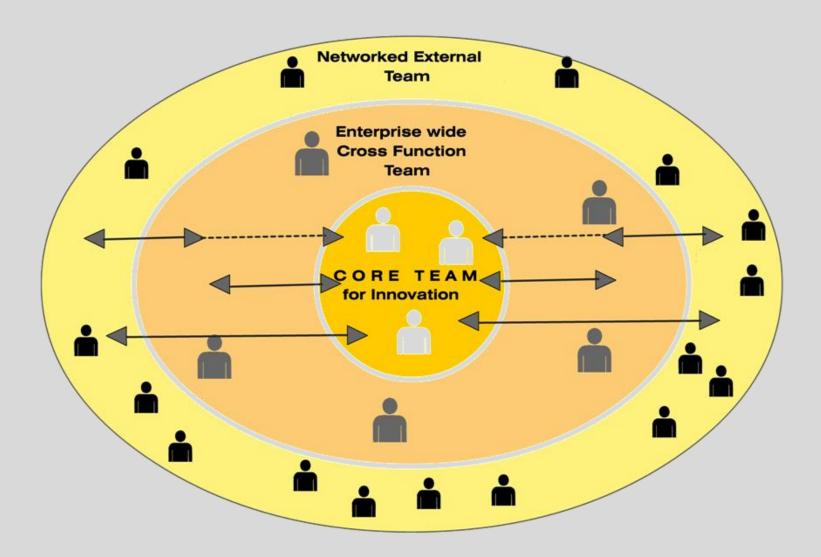

# Serial Innovation in Fuel Dispensers

- 1. Z-Line (1989)
- 2. Bullet (1998)
- 3. MPD (2002)
- 4. Oval (2005)
- 5. SureFill (2008)

#### Collaborative Innovation Model











# Design of MIDCO MULTI PRODUCT DISPENSERS - MPD (2001)

by Prof. B. K. Chakravarthy as Design Consultant to MIDCO

Design Credits - Manoj Dubey



#### **MPD**

- Multi Product from same pump
- Saves space
- Convenient to user
- Uses single display
- Both sides dispensing
- Can be used by submersible pumps





## Customer Requirement

















### **CAD** Assembly





## Modular Layout





















### **Auto Operation**











#### Innovation by Design

- Large Market Penetration
- Gave tough competition to L&T
- Started Exports
- 10 time increase in turnover of the company
- Reached Rs 120 crores with 6 crores profit in 2007



#### Read Further









MPD (2002)





Oval (2005) SureFill (2008)