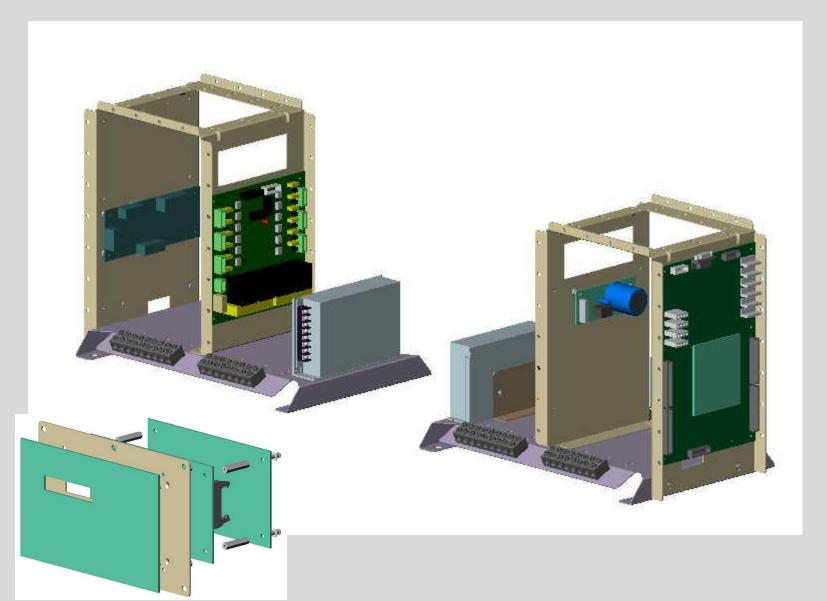

# Serial Innovation in Fuel Dispensers

- 1. Z-Line (1989)
- 2. Bullet (1998)
- 3. MPD (2002)
- 4. Oval (2005)
- 5. SureFill (2008)

#### Collaborative Innovation Model











# Design of MIDCO MULTI PRODUCT DISPENSERS - MPD (2001)

by Prof. B. K. Chakravarthy as Design Consultant to MIDCO

Design Credits - Manoj Dubey



#### **MPD**

- Multi Product from same pump
- Saves space
- Convenient to user
- Uses single display
- Both sides dispensing
- Can be used by submersible pumps





## Customer Requirement

















### **CAD** Assembly





## Modular Layout





















### **Auto Operation**











#### Innovation by Design

- Large Market Penetration
- Gave tough competition to L&T
- Started Exports
- 10 time increase in turnover of the company
- Reached Rs 120 crores with 6 crores profit in 2007



#### Read Further









MPD (2002)





Oval (2005) SureFill (2008)