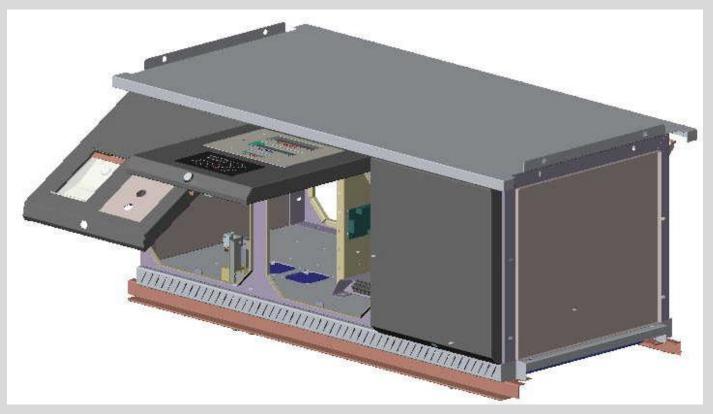

# Serial Innovation in Fuel Dispensers

- 1. Z-Line (1989)
- 2. Bullet (1998)
- 3. MPD (2002)
- 4. Oval (2005)
- 5. SureFill (2008)

#### Collaborative Innovation Model











# Design of MIDCO MULTI PRODUCT DISPENSERS - MPD (2001)

by Prof. B. K. Chakravarthy as Design Consultant to MIDCO

Design Credits - Manoj Dubey



#### **MPD**

- Multi Product from same pump
- Saves space
- Convenient to user
- Uses single display
- Both sides dispensing
- Can be used by submersible pumps





## Customer Requirement

















### **CAD** Assembly





## Modular Layout





















### **Auto Operation**











#### Innovation by Design

- Large Market Penetration
- Gave tough competition to L&T
- Started Exports
- 10 time increase in turnover of the company
- Reached Rs 120 crores with 6 crores profit in 2007



#### Read Further









MPD (2002)





Oval (2005) SureFill (2008)