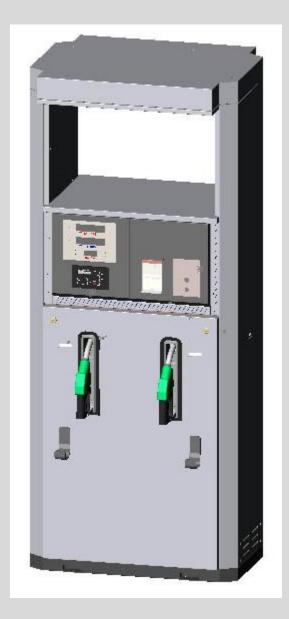

#### **MPD**

- Multi Product from same pump
- Saves space
- Convenient to user
- Uses single display
- Both sides dispensing
- Can be used by submersible pumps