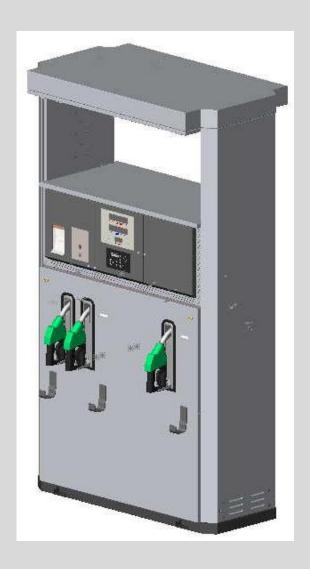

# Serial Innovation in Fuel Dispensers

- 1. Z-Line (1989)
- 2. Bullet (1998)
- 3. MPD (2002)
- 4. Oval (2005)
- 5. SureFill (2008)

#### Collaborative Innovation Model











# Design of MIDCO MULTI PRODUCT DISPENSERS - MPD (2001)

by Prof. B. K. Chakravarthy as Design Consultant to MIDCO

Design Credits - Manoj Dubey



#### **MPD**

- Multi Product from same pump
- Saves space
- Convenient to user
- Uses single display
- Both sides dispensing
- Can be used by submersible pumps





## Customer Requirement

















### **CAD** Assembly





## Modular Layout





















### **Auto Operation**











#### Innovation by Design

- Large Market Penetration
- Gave tough competition to L&T
- Started Exports
- 10 time increase in turnover of the company
- Reached Rs 120 crores with 6 crores profit in 2007



#### Read Further









MPD (2002)





Oval (2005) SureFill (2008)