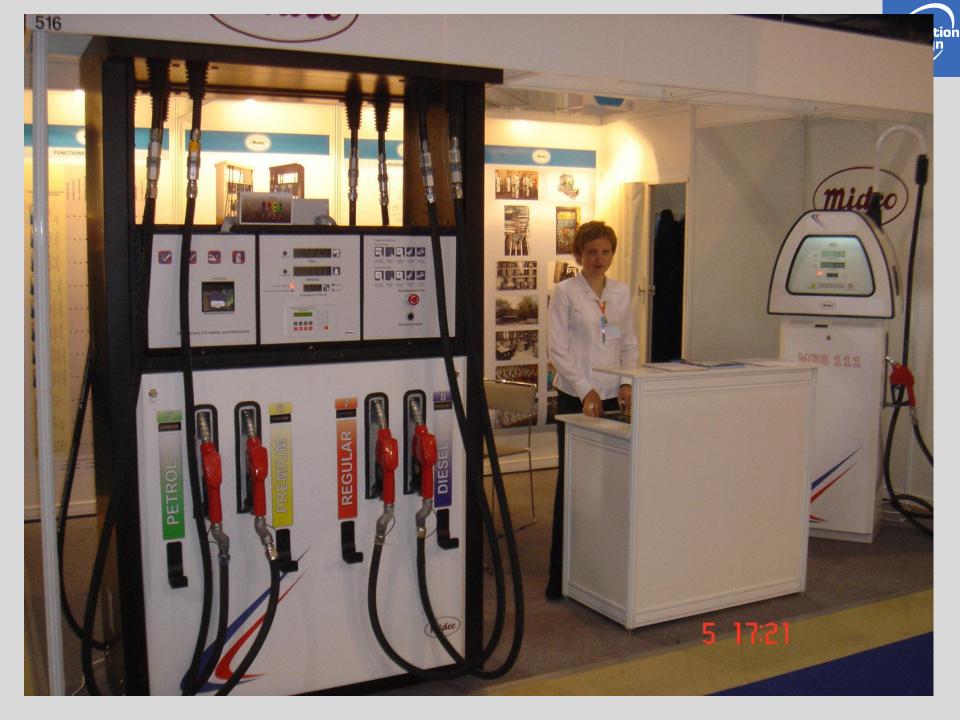

# Design of MIDCO MULTI PRODUCT DISPENSERS - MPD (2001)

by Prof. B. K. Chakravarthy as Design Consultant to MIDCO

Design Credits - Manoj Dubey

#### **MPD**

- Multi Product from same pump
- Saves space
- Convenient to user
- Uses single display
- Both sides dispensing
- Can be used by submersible pumps