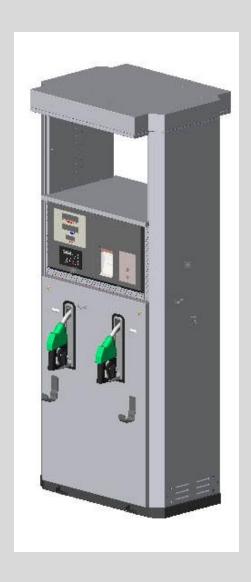

# Serial Innovation in Fuel Dispensers

- 1. Z-Line (1989)
- 2. Bullet (1998)
- 3. MPD (2002)
- 4. Oval (2005)
- 5. SureFill (2008)

#### Collaborative Innovation Model











# Design of MIDCO MULTI PRODUCT DISPENSERS - MPD (2001)

by Prof. B. K. Chakravarthy as Design Consultant to MIDCO

Design Credits - Manoj Dubey



#### **MPD**

- Multi Product from same pump
- Saves space
- Convenient to user
- Uses single display
- Both sides dispensing
- Can be used by submersible pumps





## Customer Requirement

















### **CAD** Assembly





## Modular Layout





















### **Auto Operation**











#### Innovation by Design

- Large Market Penetration
- Gave tough competition to L&T
- Started Exports
- 10 time increase in turnover of the company
- Reached Rs 120 crores with 6 crores profit in 2007



#### Read Further









MPD (2002)





Oval (2005) SureFill (2008)