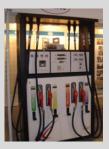

#### **MPD**

- Multi Product from same pump
- Saves space
- Convenient to user
- Uses single display
- Both sides dispensing
- Can be used by submersible pumps