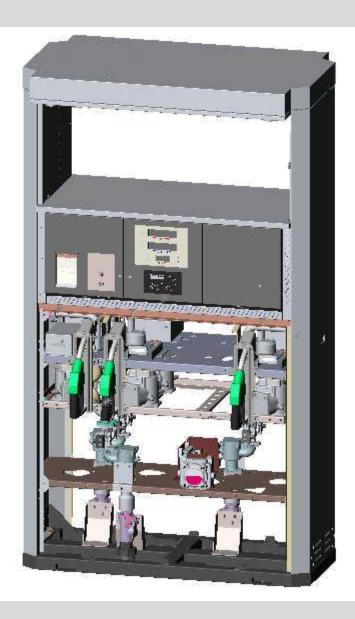

# Serial Innovation in Fuel Dispensers

- 1. Z-Line (1989)
- 2. Bullet (1998)
- 3. MPD (2002)
- 4. Oval (2005)
- 5. SureFill (2008)

#### Collaborative Innovation Model











# Design of MIDCO MULTI PRODUCT DISPENSERS - MPD (2001)

by Prof. B. K. Chakravarthy as Design Consultant to MIDCO

Design Credits - Manoj Dubey



#### **MPD**

- Multi Product from same pump
- Saves space
- Convenient to user
- Uses single display
- Both sides dispensing
- Can be used by submersible pumps





## Customer Requirement

















### **CAD** Assembly





## Modular Layout





















### **Auto Operation**











#### Innovation by Design

- Large Market Penetration
- Gave tough competition to L&T
- Started Exports
- 10 time increase in turnover of the company
- Reached Rs 120 crores with 6 crores profit in 2007



#### Read Further









MPD (2002)





Oval (2005) SureFill (2008)