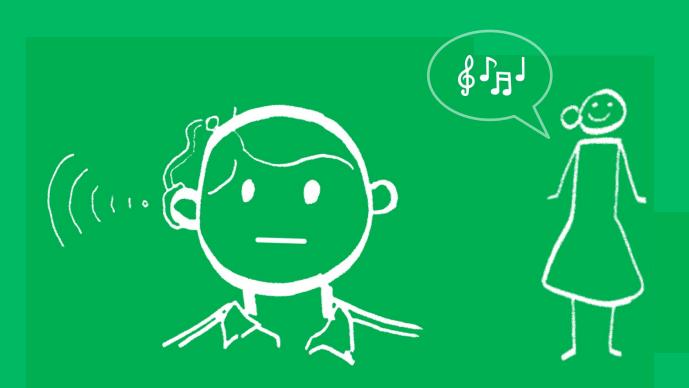

This permanent implant would act as an artificial ear to Monu.

Today

Monu's cochlear implant has been helping him to listen to the world.

The whole family is happy for Monu and thankful to the doctor.

He can enjoy beats/rhythm.

However, he cannot understand a song's melody no matter how hard he tries to.

However, he cannot understand a song's melody no matter how hard he tries to.