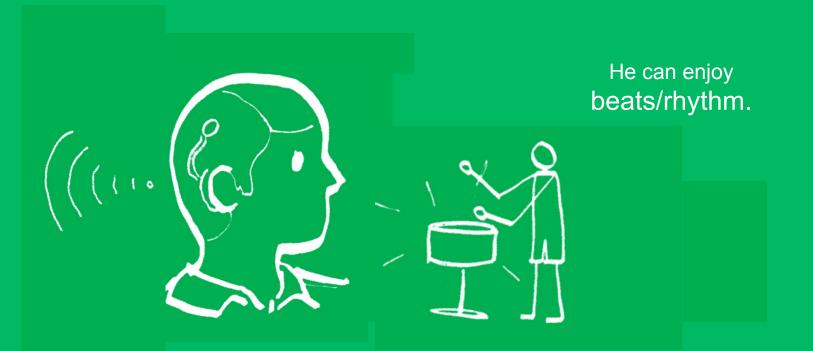

He wears a hearing aid.

This hearing aid works coupled together with an implant that was surgically placed inside his ear a few years back.

3 years back

One day, when mama had left monu alone

One day, when mama had left monu alone

This permanent implant would act as an artificial ear to Monu.

Today

Monu's cochlear implant has been helping him to listen to the world.

The whole family is happy for Monu and thankful to the doctor.

He can enjoy beats/rhythm.