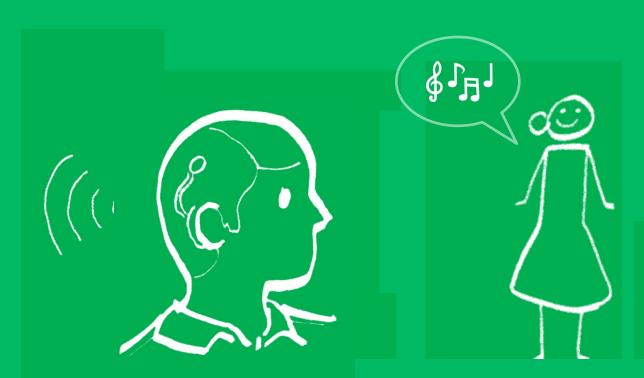

However, he cannot understand a song's melody no matter how hard he tries to.

However, he cannot understand a song's melody no matter how hard he tries to.

## Melody can get irritating

and not understandable.

and not understandable.

Monu finds it hard to listen to Radio, tv, songs etc.,

Many people say he lacks expression when he talks.

He does not understand why... Is it because of his disability?