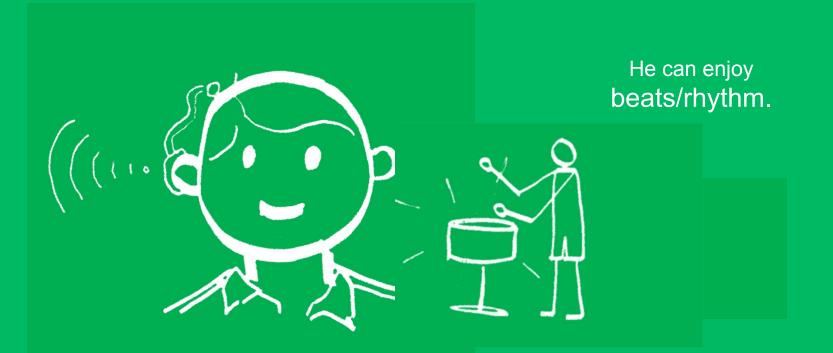

This permanent implant would act as an artificial ear to Monu.

Today

Monu's cochlear implant has been helping him to listen to the world.

The whole family is happy for Monu and thankful to the doctor.

He can enjoy beats/rhythm.