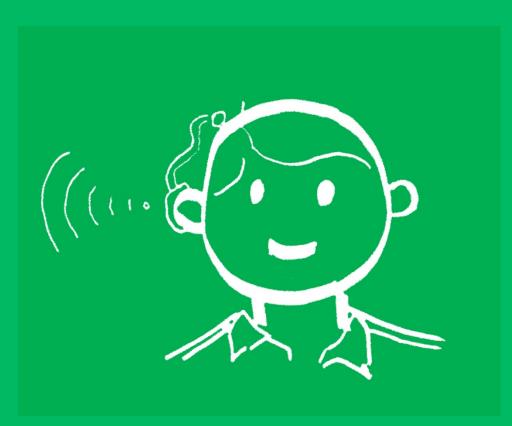

He wears a hearing aid.

This hearing aid works coupled together with an implant that was surgically placed inside his ear a few years back.

3 years back

One day, when mama had left monu alone

One day, when mama had left monu alone

This permanent implant would act as an artificial ear to Monu.

Today

Monu's cochlear implant has been helping him to listen to the world.

The whole family is happy for Monu and thankful to the doctor.

He can enjoy beats/rhythm.