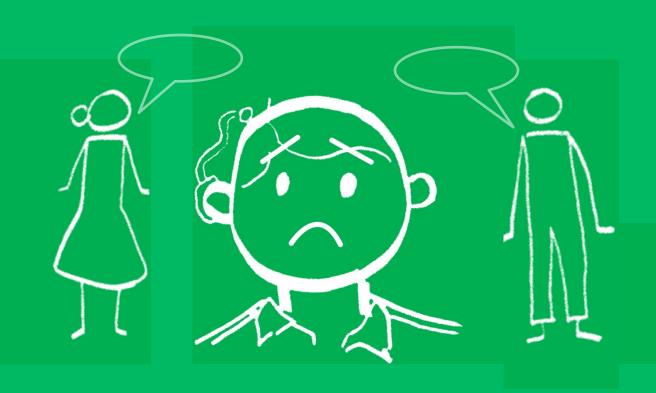

However, he cannot understand a song's melody no matter how hard he tries to.

However, he cannot understand a song's melody no matter how hard he tries to.

## Melody can get irritating

and not understandable.

and not understandable.

Monu finds it hard to listen to Radio, tv, songs etc.,

Many people say he lacks expression when he talks.

He does not understand why... Is it because of his disability?