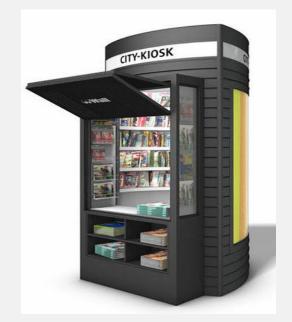

# **Vending Kiosk**

# Vending kiosk

- Environmental friendly
- Modular, simple and Contemporary
- Aesthetically appealing, unique, modern, memorable and functional
- Easy to maintain and inviting
- Strong and corrosion resistant
- Secured, safe and convenient to use