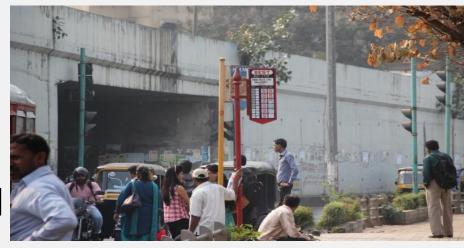

## 4. Bus stops

- There are 7 bus stops from IITB main gate till L&T.
- Three of them have shield and four did not.
- In formation board of the bus stop is not understood to new bus users and very crowded fonts

### Cont'd

- Few and substandard bus queue shelter, especially during the day time, user exposed to a harsh sun while they are waiting for the buses
- Site is not comfortable for elderly and disable people
- Buses came in every 10min. but sometimes they delayed about 30 to 40 minutes because of the traffic jam
- No enough litter bins and less awareness on the user
- No proper seat to stay around the lake