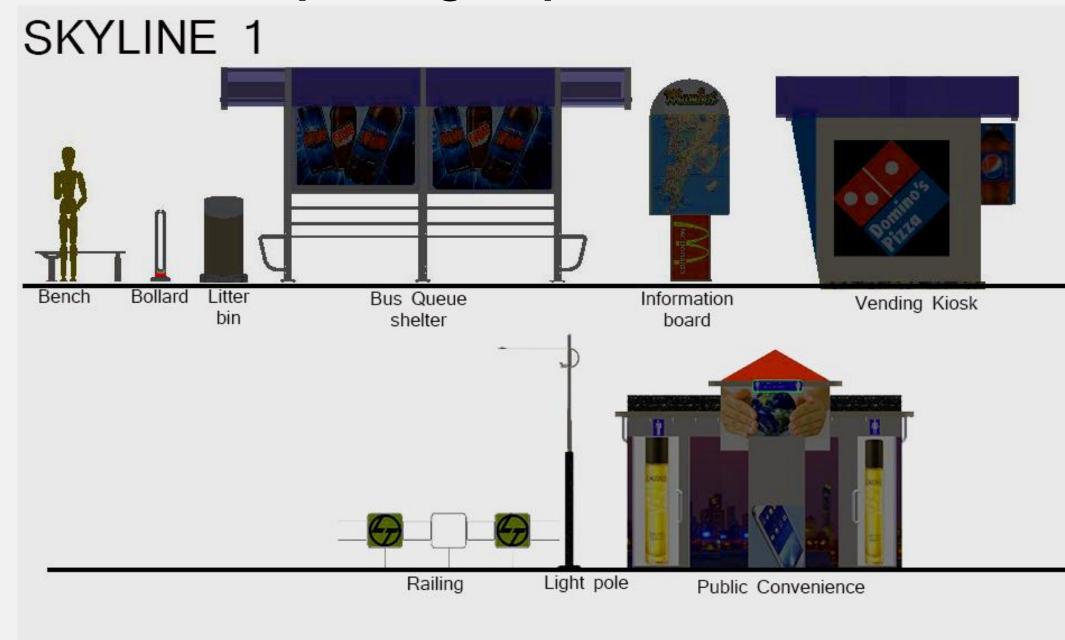

#### **Evaluation of family products**

| Selection criteria                                | Skyline 1 | Skyline 2 | Skyline 3 |
|---------------------------------------------------|-----------|-----------|-----------|
| Family looking                                    | Yes       | Yes       | Yes/2     |
| Simplistic                                        | Yes       | Yes/2     | Yes       |
| Easy to maintain and erect(modular nature)        | Yes       | Yes/2     | Yes       |
| Usability and practical                           | Yes       | Yes       | Yes       |
| More open space for users                         | Yes       | Yes/2     | Yes       |
| Modernity                                         | Yes       | Yes       | Yes/2     |
| More space for advertisement                      | Yes       | Yes/2     | No        |
| Approachable and interactive                      | Yes       | Yes       | Yes       |
| Minimum use of space in actual construction(site) | Yes       | Yes/2     | Yes       |

#### Cont'd

According to the selection criteria given in table 4, skyline 1 (family 1) got more yeses. So, the products in skyline 1 are the final products to be installed in Powai lake face road. After this the bus and the vending kiosk in skyline 1 will be detailed, modelled, and rendered as a final out put. The rest of the products from skyline 1 (final products) are listed below with their dimensions and views for the future installation.