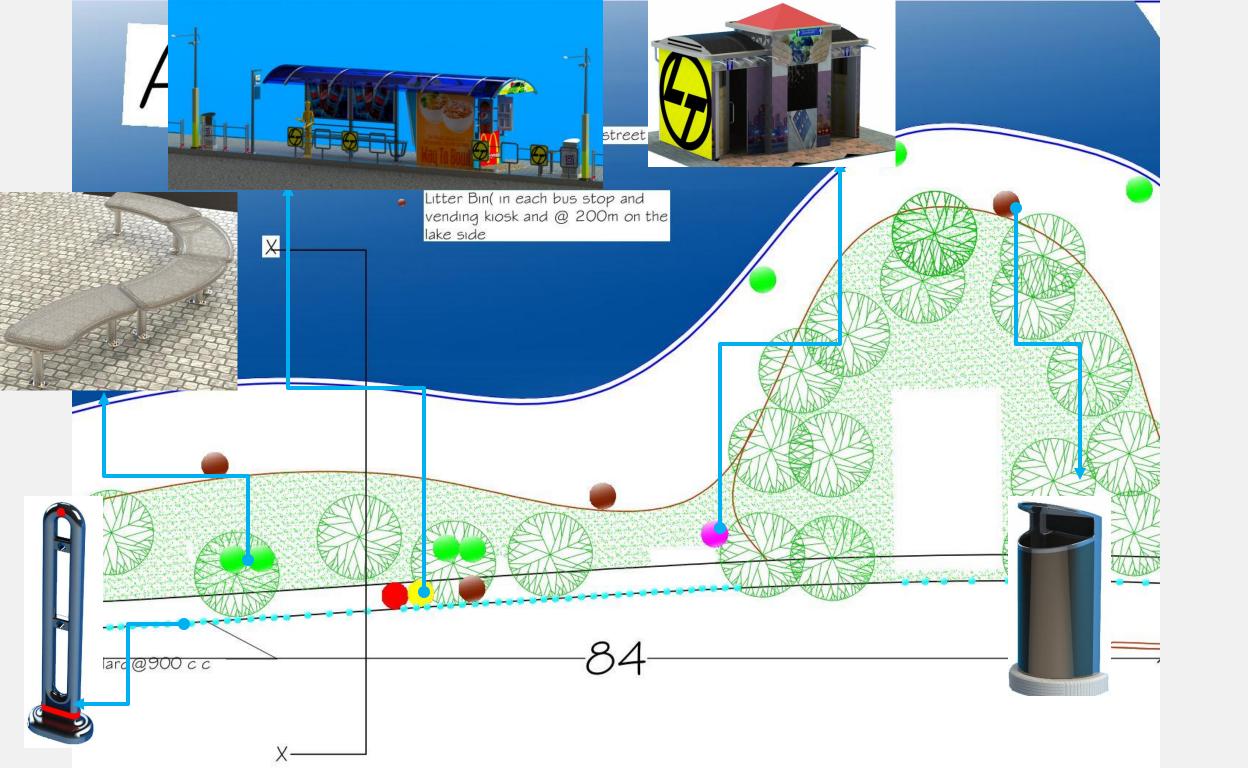

## Proposed street furniture

According to the problems in 'Powai' lake the following furniture are proposed to develop and finally detailed one of them (Bus stop with vending kiosk)

- Benches
- Bus stops
- Litter bin
- Public convenience
- Vending kiosk
- Bollards
- Information boards
- Lights

## Design guide lines/zoning

## 4. Bus stops

- There are 7 bus stops from IITB main gate till L&T.
- Three of them have shield and four did not.
- In formation board of the bus stop is not understood to new bus users and very crowded fonts

### 2. Litter bin

- Difficult to collect the wastes from the litter bins
- The wastes are burnt inside the bins and users choose to throw the garbage in to the lake around them.

#### 1. Benches

 People used to sit on the concert barrier structures used to prevent access for cattle and people in to the lake.

Concrete seat becomes hot during day time that users

cannot sit on it.

### 6. Bollard:

The bollards have no reflective light to show signals for the vehicles as well as pedestrians

## 7. Vending kiosk

- No vending kiosks in the area
- Users get snakes from hawkers
- This increase the amount of wastes dumping in the lake