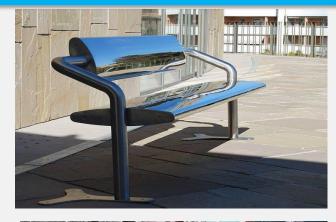

#### **Benches**

- Ergonomically designed for easy use and accessible by different people,
- Comfortable and environmental friendly
- Aesthetic and stable, simple, elegant and practical
- Vandal and theft proof, strong and corrosion resistant easy to maintain

#### **Benches**

## Final rendering of bus stop

rectangular tube

Seat

Eave detail

Seat on the corners

Detaille on the roof 15 \* 15 cm rectangular tube stainless stainless steel column