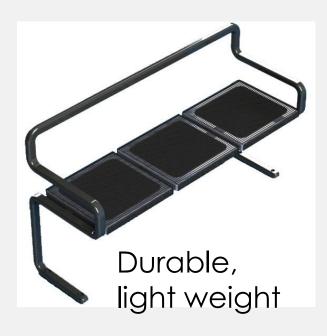

# 1. Benches

- •Simple
- Economical
- •Usable

- Comfortable in public places
- economical

Playful but unsafe

- Allow to see to ward the lake
- •Break the chaos of the barrier

- •Simple
- •Fit to other places

- Stable,
- •Allow to sit in different directions

Practical

Elegant, and unique

Practical, usable, comfortable

Stable, practical, comfortable

Adjustable back rest Allow to see in to different directions but looking heavy

- •Smile, elegant
- •Can be used in Bus stop

•Simple, elegant, practical

- Practice
- Durable
- Corrosion restart

Elegant,

- •Simple,
- Can be used in bus stop
- Durable and practical

- •Iconic,
- Provide save for advertisement