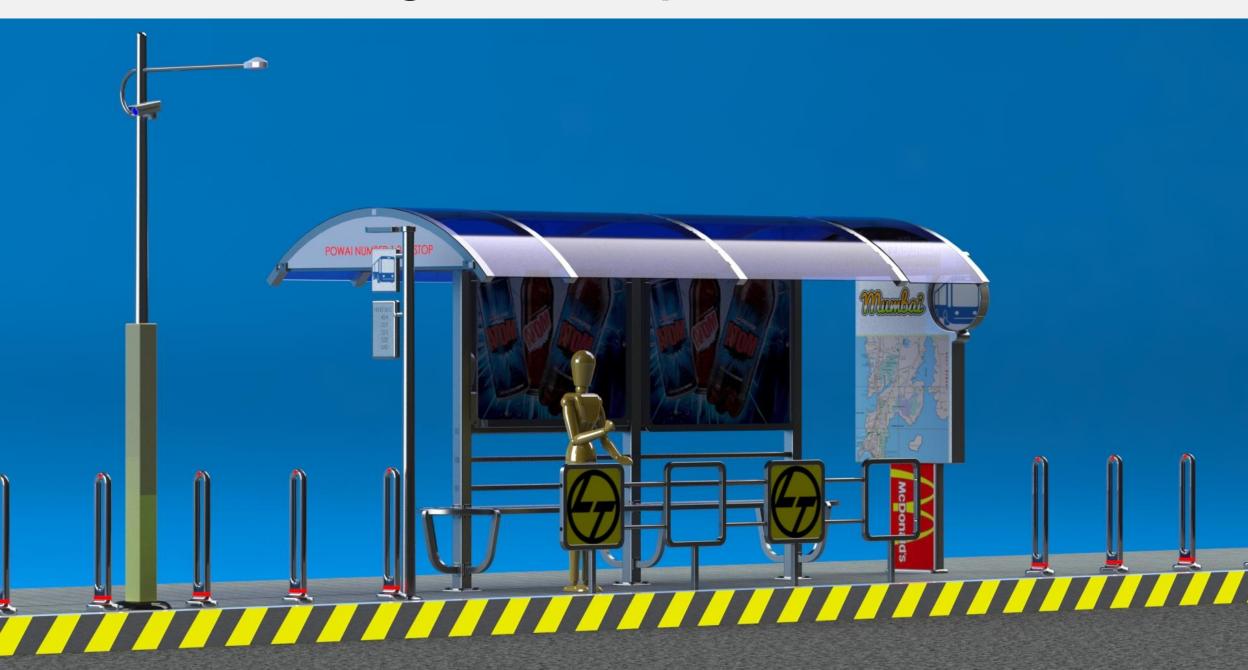

### Final rendering of bus stop with vending kiosk

## Final rendering of bus stop

rectangular tube

Seat

Eave detail

Seat on the corners

Detaille on the roof 15 \* 15 cm rectangular tube stainless stainless steel column