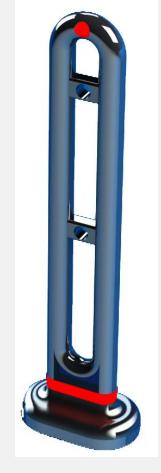

## Bollards

- •lconic
- •Stable
- •Reflector light

## 7. Bollards

- •Simple
- Elegant
- •Usable
- Practical

Not for public space

- •Simple
- •Elegant
- •Usable
- Practical

Looking lighting for lake side

- •Simple
- •Elegant
- •Usable
- Practical
- Stronger
- •Can fit in the family