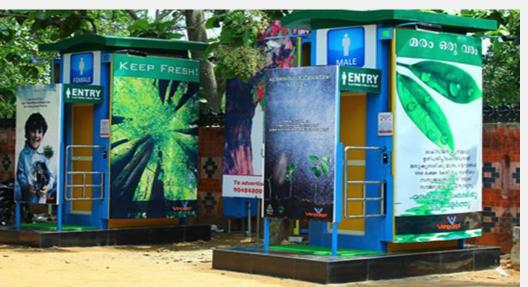

### 3. Public convenience:

- No public convenience in this area.
- People used urinate either around the streets
   OR

to some corners of the street or in to the lake side.

## Cont'd

- No shade during day time users are exposed to harsh sun
- No public convenience that people used to urinate around the street and the lake
- No vending kiosk, get snacks from hawker. this increase the uncontrolled dumping of waste in to the lake
- Existing Products are not maintained regularly

## Public convenience