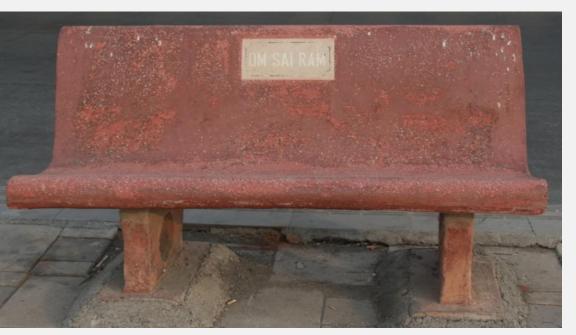

#### 1. Benches

 People used to sit on the concert barrier structures used to prevent access for cattle and people in to the lake.

Concrete seat becomes hot during day time that users

cannot sit on it.

#### **Benches**

- Ergonomically designed for easy use and accessible by different people,
- Comfortable and environmental friendly
- Aesthetic and stable, simple, elegant and practical
- Vandal and theft proof, strong and corrosion resistant easy to maintain