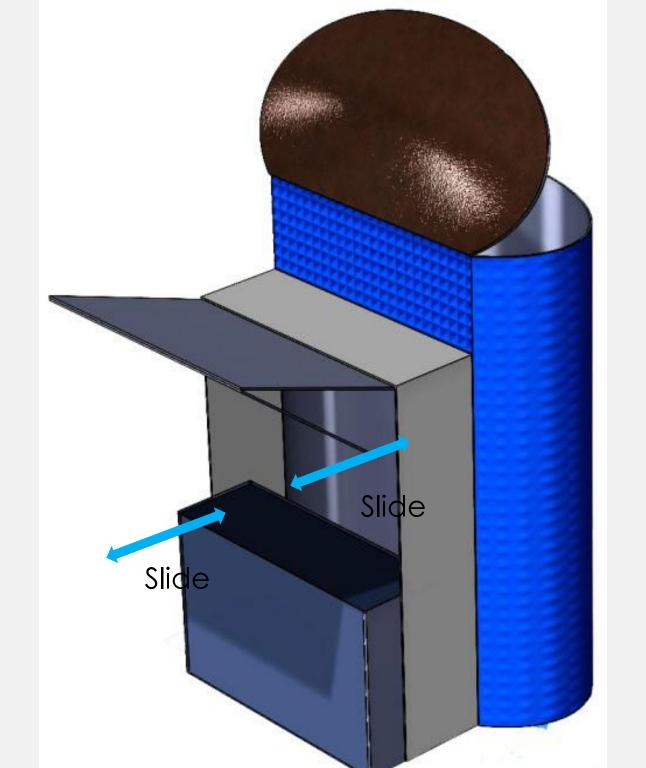

# 3. Vending kiosk

- •Modern
- •Usable
- •Use less space

But

Different family with the groups

Light pole with CCT camera Mumbai Map and and place for advertisement information BURGER KING

- •Elegant
- •Simple, usable
- Easy to clean
- Durable
- Invite to use

- •Elegant
- •Simple, usable
- Easy to clean
- Durable
- Invite to use

To step on foot to open the cover