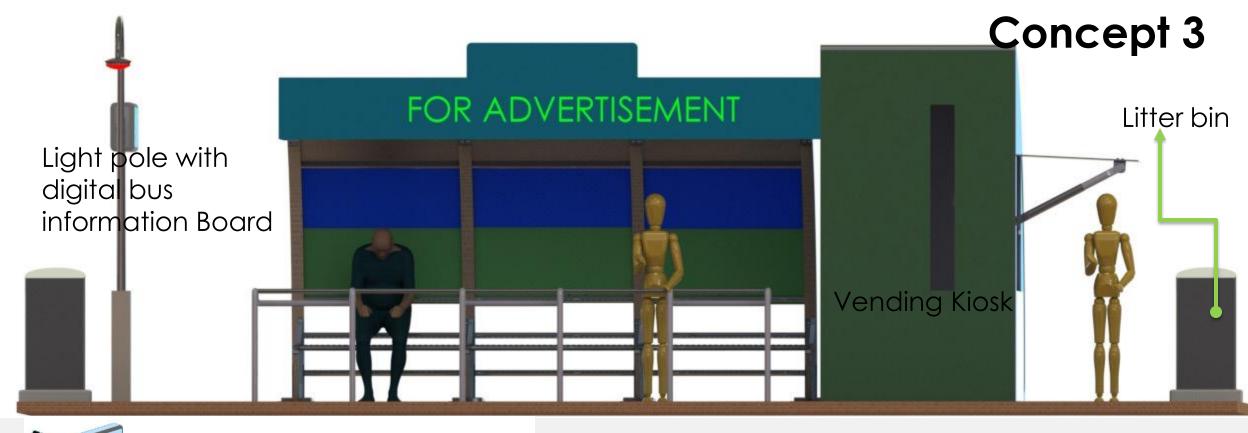

# 2. Bus Queue shelter

Bus stops are used

- As a shelter for the people while the buses are coming
- Land mark for a people to meet and stay for some time

- Digital bus information board
- Detected buses and tell how long it will delay,

But

Looking heavy and massive

- Organic shape and form
- •With digital display and interactive

But

No enough space for advertisement

# Rendering

•Simple

•Usable in narrow place like IIT B fence

Modular

- Modular
- Practical
- Modern

But

- Massive
- No good view to the lake