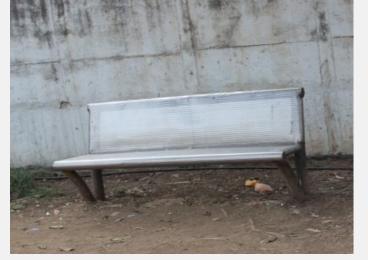

#### 1. Benches

 People used to sit on the concert barrier structures used to prevent access for cattle and people in to the lake.

Concrete seat becomes hot during day time that users

cannot sit on it.