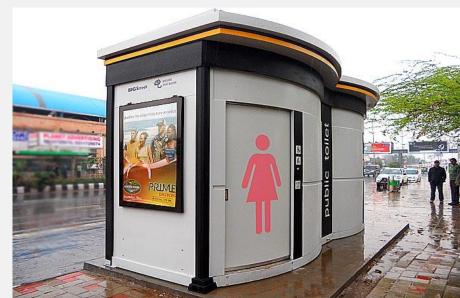

### **Observations**

- People used to sit in this area on the 3.3 km concrete (stone) seat built to the seaside which is hot during day time
- The public convenience located in the mid way of the street is only one and that was closed because of improper usage by the public.
- Other services below the bridge where users can get the service by paying 3 Rps per Person.

Public convenience

Public toilet under the bridge

## Public convenience