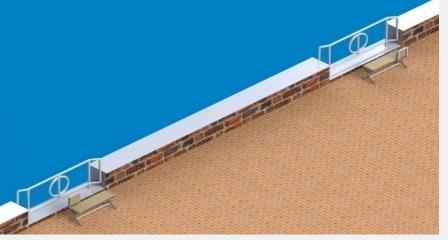

# 2. Bus Queue shelter

Bus stops are used

- As a shelter for the people while the buses are coming
- Land mark for a people to meet and stay for some time

- Digital bus information board
- Detected buses and tell how long it will delay,

But

Looking heavy and massive

- Organic shape and form
- •With digital display and interactive

But

No enough space for advertisement

# Rendering

•Simple

•Usable in narrow place like IIT B fence

Modular

- Modular
- Practical
- Modern

But

- Massive
- No good view to the lake