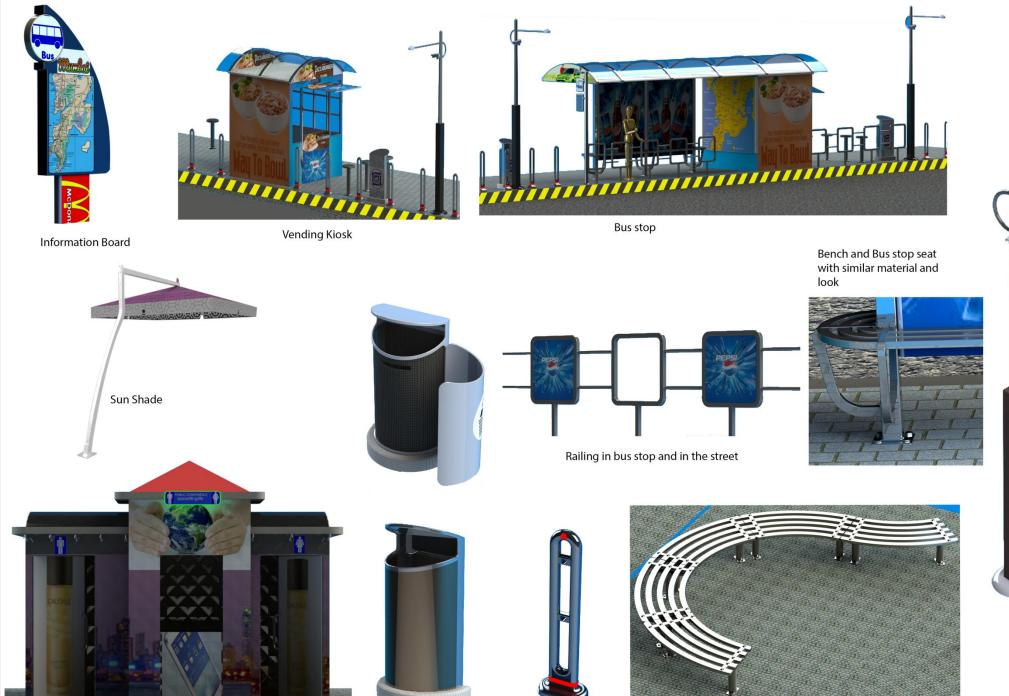

## Proposed street furniture

According to the problems in 'Powai' lake the following furniture are proposed to develop and finally detailed one of them (Bus stop with vending kiosk)

- Benches
- Bus stops
- Litter bin
- Public convenience
- Vending kiosk
- Bollards
- Information boards
- Lights

## Selected concepts to group

**Public Convenience** 

**Bollards** 

Litter Bin

Light Pole

Bench that can be arranged in different arrangements

CCTV Camera

with light pole

Bus Queue shelter

information board

Public convenience

Litter bin

Bollard