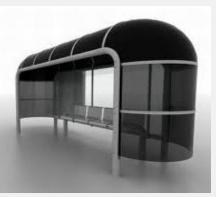

## **Bus Queue shelter**

# 2. Bus Queue shelter

Bus stops are used

- As a shelter for the people while the buses are coming
- Land mark for a people to meet and stay for some time

- Digital bus information board
- Detected buses and tell how long it will delay,

But

Looking heavy and massive

- Organic shape and form
- •With digital display and interactive

But

No enough space for advertisement

# Rendering

•Simple

•Usable in narrow place like IIT B fence

Modular

- Modular
- Practical
- Modern

But

- Massive
- No good view to the lake