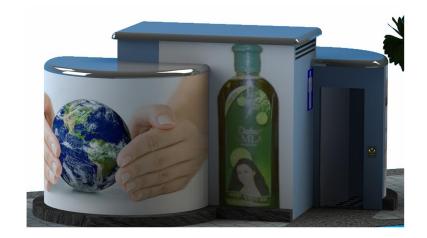

### Final rendering of bus stop with vending kiosk

## Final rendering of bus stop

rectangular tube

Seat

Eave detail

Seat on the corners

Detaille on the roof 15 \* 15 cm rectangular tube stainless stainless steel column

### Advertisement on walls