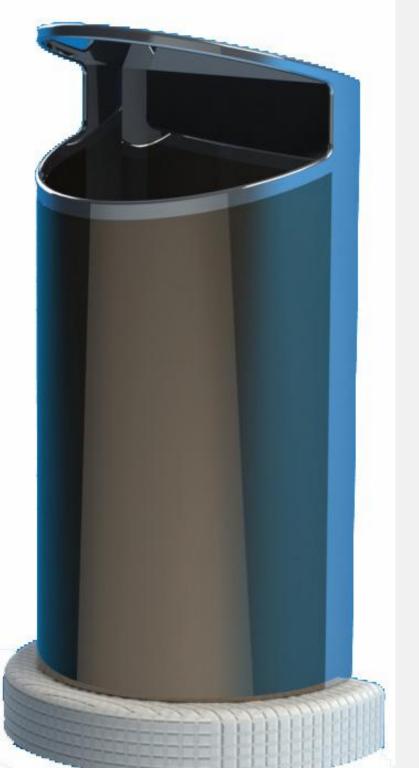

#### Litter bin

- Easy to clean and empty the wastes maintain
- Clean looking, elegant, modern, simple, practical and accent in the urban environment
- Lighter and corrosion resistant
- Ergonomically designed for easy use and accessible by different people
- Easy to maintain and convenient/ inviting to use

| No | Furniture name     | Final selected materials                                                                                         |
|----|--------------------|------------------------------------------------------------------------------------------------------------------|
| 1  | Bench              | stainless steel grouted to a concrete base                                                                       |
| 2  | Bus queue shelter  | All parts are stainless steel and columns are grouted to a concrete base for vandalism Roof cover: polycarbonate |
| 3  | Vending kiosk      | Double layer stainless stainless steel and thermo Cole in between the layers for heat resistance and sound proof |
| 4  | Litter bin         | stainless steel external body and perforated steel in side to collect the garbage                                |
| 5  | Public convenience | Double layer stainless stainless steel thermo Cole in inside in between for heat resistance and sound proof      |
| 6  | Light pole         | stainless steel grouted to a concrete base                                                                       |
| 7  | Bollard            | stainless steel grouted to a concrete base                                                                       |
| 8  | Information Boards | stainless steel grouted to a concrete base and electronic display                                                |