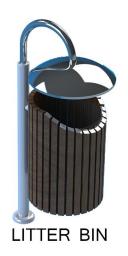

# Litter bins

#### Litter bin

- Easy to clean and empty the wastes maintain
- Clean looking, elegant, modern, simple, practical and accent in the urban environment
- Lighter and corrosion resistant
- Ergonomically designed for easy use and accessible by different people
- Easy to maintain and convenient/ inviting to use