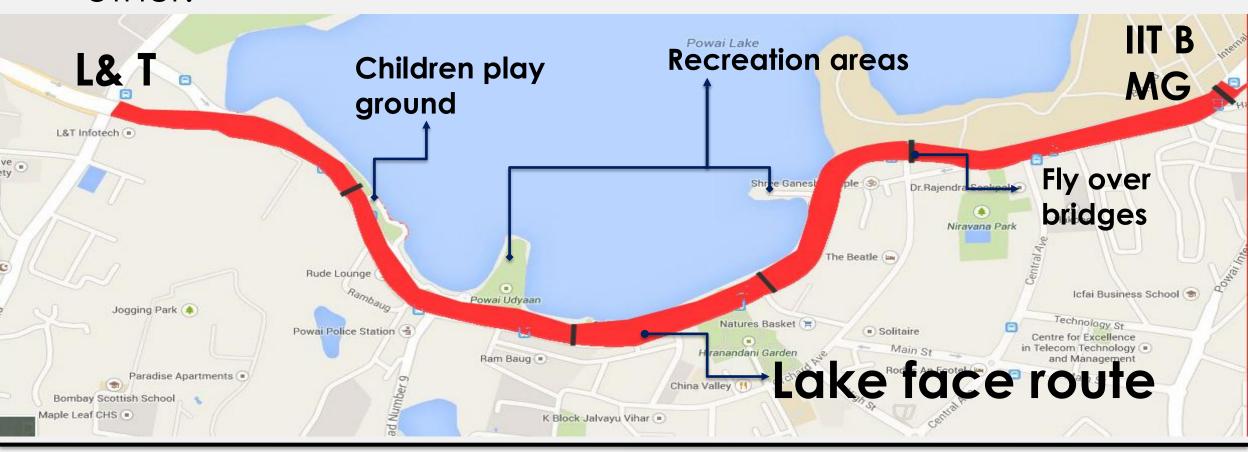

## Case study in 'Powai' Street

This study covers from IIT B YP gate to L&T flyover which is about 2.2 kms. It has one Side Lake and buildings on the other.