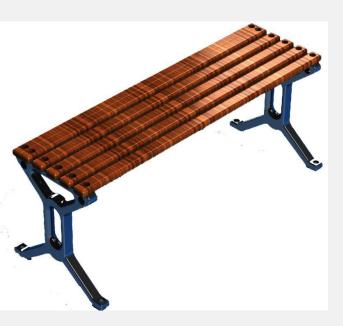

# 1. Benches

- •Simple
- Economical
- •Usable

- Comfortable in public places
- economical

Playful but unsafe

- Allow to see to ward the lake
- •Break the chaos of the barrier

- •Simple
- •Fit to other places

- •Smile, elegant
- •Can be used in Bus stop

•Simple, elegant, practical

- Practice
- Durable
- Corrosion restart

Elegant,

- •Simple,
- Can be used in bus stop
- Durable and practical

- •Iconic,
- Provide save for advertisement

•Allow users to sit in group

•Different sitting posture

•Allow users to sit in group

Playful

•Allow users to sit in to both directions
But massive

Bench with sunshade

Comfortable, Playful and simple

Simple, can be arranged in different positions