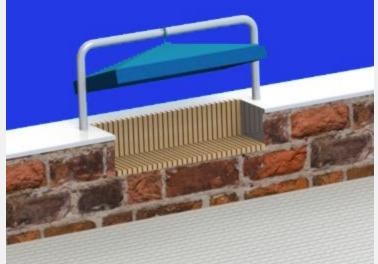

# 1. Benches

- •Simple
- Economical
- •Usable

- Comfortable in public places
- economical

Playful but unsafe

- Allow to see to ward the lake
- •Break the chaos of the barrier

- •Simple
- •Fit to other places

- Stable,
- •Allow to sit in different directions

Practical

Elegant, and unique

Practical, usable, comfortable

Stable, practical, comfortable

Adjustable back rest Allow to see in to different directions but looking heavy

- •Smile, elegant
- •Can be used in Bus stop

•Simple, elegant, practical

- Practice
- Durable
- Corrosion restart

Elegant,

- •Simple,
- Can be used in bus stop
- Durable and practical

- •Iconic,
- Provide save for advertisement

•Allow users to sit in group

•Different sitting posture

•Allow users to sit in group

Playful

•Allow users to sit in to both directions
But massive

Bench with sunshade

Comfortable, Playful and simple

Simple, can be arranged in different positions