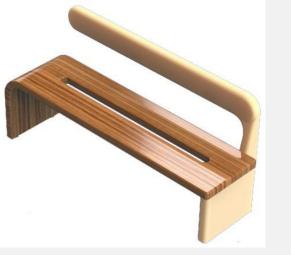

# 1. Benches

- •Simple
- Economical
- •Usable

- Comfortable in public places
- economical

Playful but unsafe

- Allow to see to ward the lake
- •Break the chaos of the barrier

- •Simple
- •Fit to other places

- Stable,
- •Allow to sit in different directions

Practical

Elegant, and unique

Practical, usable, comfortable

Stable, practical, comfortable

Adjustable back rest Allow to see in to different directions but looking heavy

•Allow users to sit in group

•Different sitting posture

•Allow users to sit in group

Playful

•Allow users to sit in to both directions
But massive

Bench with sunshade

Comfortable, Playful and simple

Simple, can be arranged in different positions