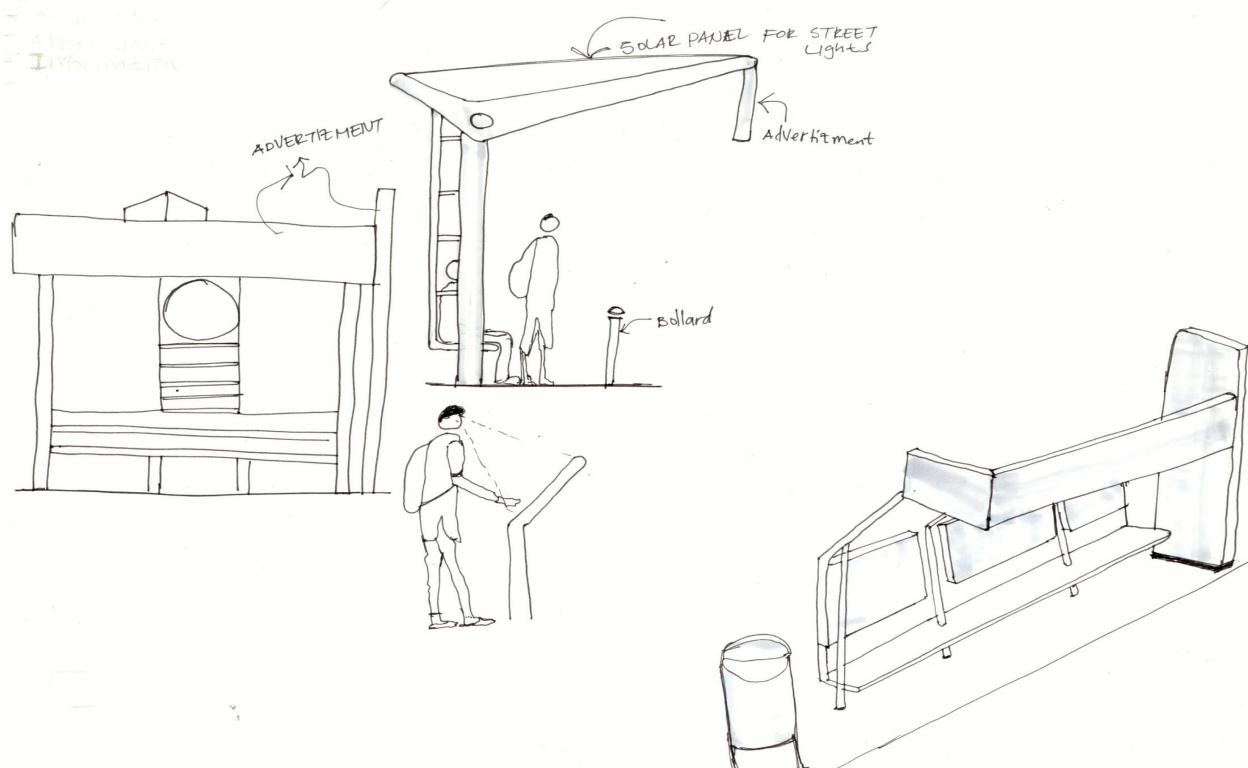

# 2. Bus Queue shelter

Bus stops are used

- As a shelter for the people while the buses are coming
- Land mark for a people to meet and stay for some time

- Digital bus information board
- Detected buses and tell how long it will delay,

But

Looking heavy and massive

- Organic shape and form
- •With digital display and interactive

But

No enough space for advertisement

# Rendering

•Simple

•Usable in narrow place like IIT B fence

Modular

- Modular
- Practical
- Modern

But

- Massive
- No good view to the lake