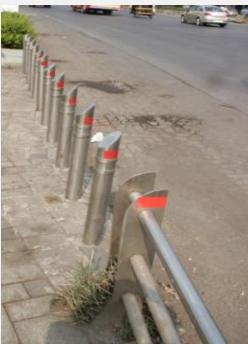

### 6. Bollard:

The bollards have no reflective light to show signals for the vehicles as well as pedestrians

#### **Bollards**

- Unique, modern, aesthetically appealing, contemporary, simple and elegant
- Theft and vandal proof, Stronger and rust proof
- Ergonomically designed for easy use and accessible by different people
- Iconic, durable, Easy to maintain and stable