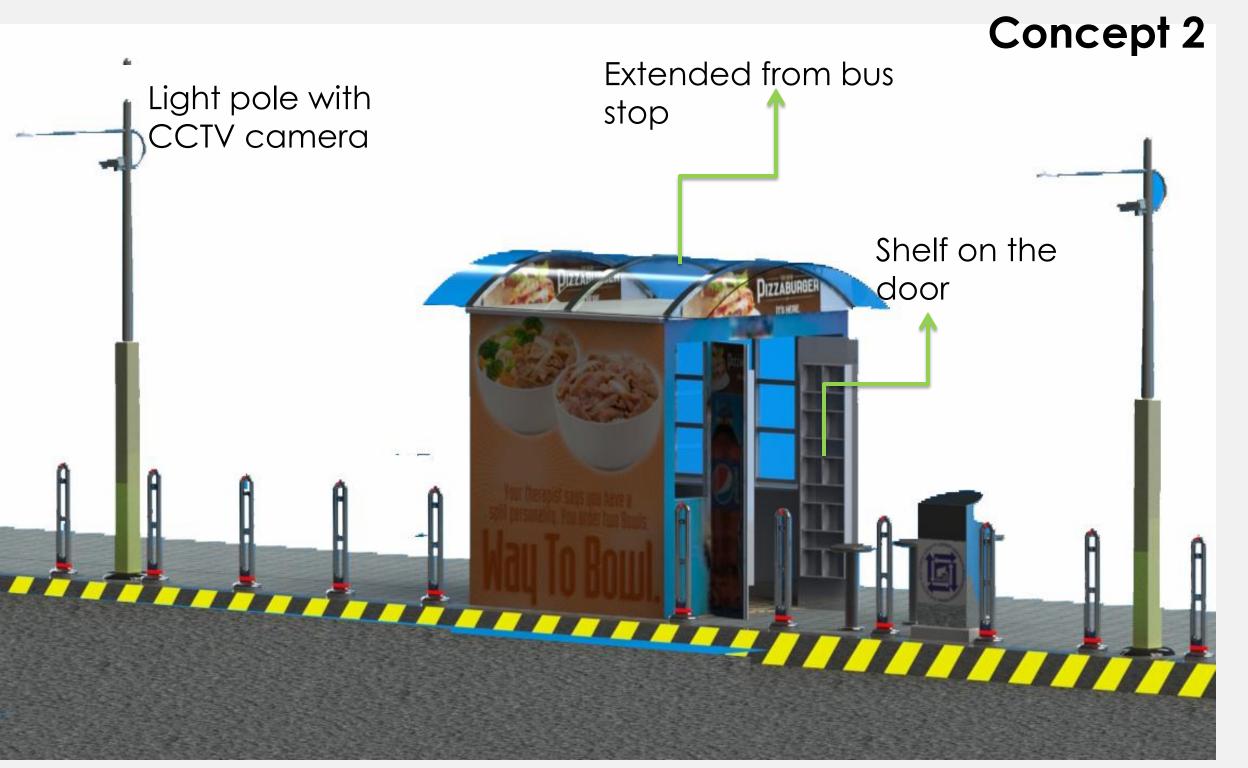

# 3. Vending kiosk

- •Modern
- •Usable
- •Use less space

But

Different family with the groups

Light pole with CCT camera Mumbai Map and and place for advertisement information BURGER KING

## 4. Bus stops

- There are 7 bus stops from IITB main gate till L&T.
- Three of them have shield and four did not.
- In formation board of the bus stop is not understood to new bus users and very crowded fonts

## 7. Vending kiosk

- No vending kiosks in the area
- Users get snakes from hawkers
- This increase the amount of wastes dumping in the lake