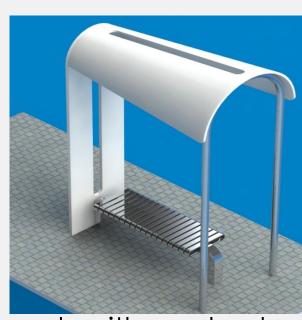

# 2. Bus Queue shelter

Bus stops are used

- As a shelter for the people while the buses are coming
- Land mark for a people to meet and stay for some time

- Digital bus information board
- Detected buses and tell how long it will delay,

But

Looking heavy and massive

- Organic shape and form
- •With digital display and interactive

But

No enough space for advertisement

# Rendering

•Simple

•Usable in narrow place like IIT B fence

Modular

- Modular
- Practical
- Modern

But

- Massive
- No good view to the lake