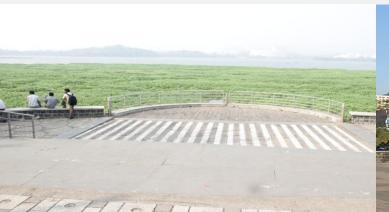

## Why people come to lake front?

- Lake front is a nice public amenities
- Walking around lakeshore creates free mind
- To get fresh air from the lake
- To see nature (Birds, fish, reflection of the tree and building...)
- Ducks float in the lake, search their foods (fish and other amphibians) from it

### General observation in 'Powai' lake face road

- Reflection of buildings & trees on the lake which gives a good view
- 'Powai', as a recreation area doesn't have shade and plantation to protect the user from harsh sun
- Uncontrolled waste management (plastic bags of chocolate, biscuits; ice-cream cups, plastic tea cups and chewing gum packaging are the common wastes in this place)
- Things offered for god 'Nirmalya' immerse in to the lake /which can't stop