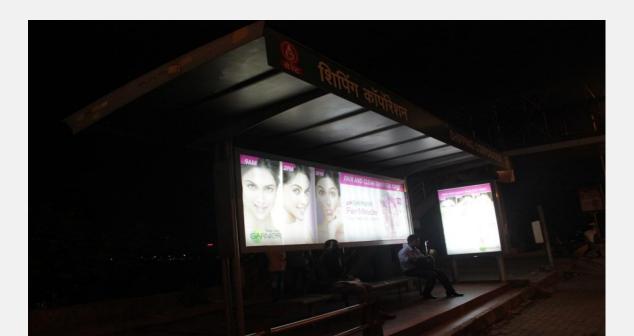

## 4. Bus stops

- There are 7 bus stops from IITB main gate till L&T.
- Three of them have shield and four did not.
- In formation board of the bus stop is not understood to new bus users and very crowded fonts

### Cont'd

- Few and substandard bus queue shelter, especially during the day time, user exposed to a harsh sun while they are waiting for the buses
- Site is not comfortable for elderly and disable people
- Buses came in every 10min. but sometimes they delayed about 30 to 40 minutes because of the traffic jam
- No enough litter bins and less awareness on the user
- No proper seat to stay around the lake