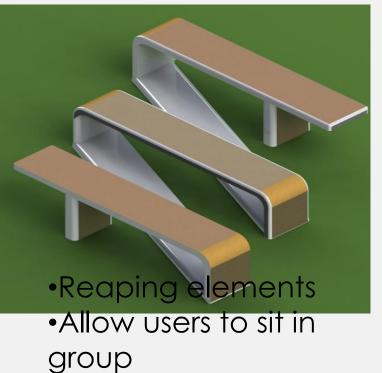

•Allow users to sit in group

•Different sitting posture

•Allow users to sit in group

Playful

•Allow users to sit in to both directions
But massive

Bench with sunshade

Comfortable, Playful and simple

Simple, can be arranged in different positions