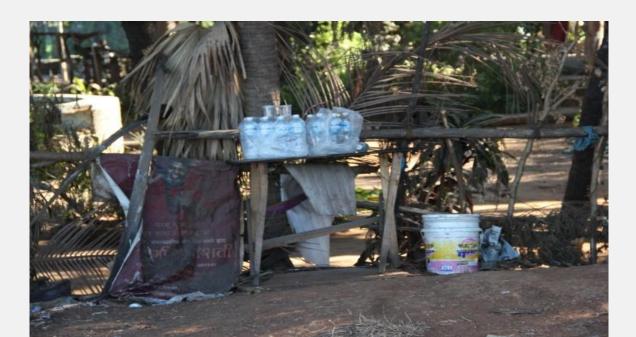

## 7. Vending kiosk

- No vending kiosks in the area
- Users get snakes from hawkers
- This increase the amount of wastes dumping in the lake

## Cont'd

- No shade during day time users are exposed to harsh sun
- No public convenience that people used to urinate around the street and the lake
- No vending kiosk, get snacks from hawker. this increase the uncontrolled dumping of waste in to the lake
- Existing Products are not maintained regularly