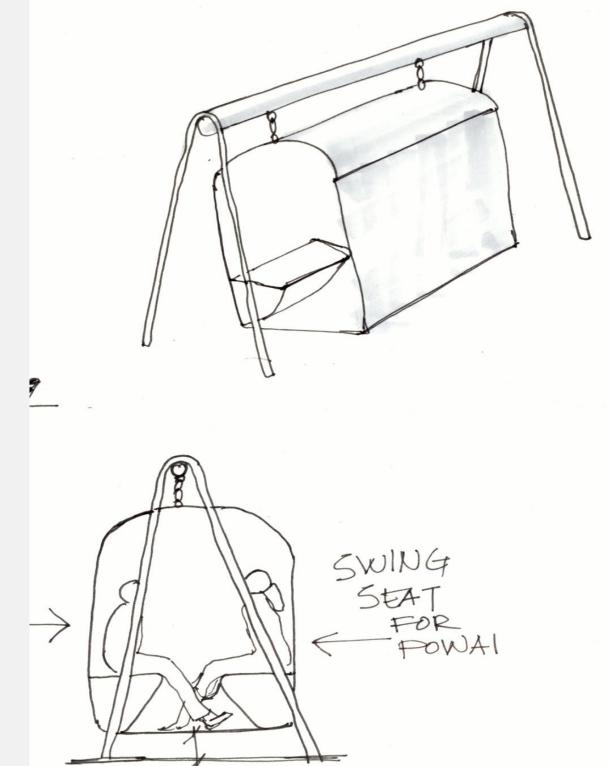

#### **Benches**

# 1. Benches

- •Simple
- Economical
- •Usable

- Comfortable in public places
- economical

Playful but unsafe

- Allow to see to ward the lake
- •Break the chaos of the barrier

- •Simple
- •Fit to other places

- Stable,
- •Allow to sit in different directions

Practical

Elegant, and unique

Practical, usable, comfortable

Stable, practical, comfortable

Adjustable back rest Allow to see in to different directions but looking heavy

- •Smile, elegant
- •Can be used in Bus stop

•Simple, elegant, practical

- Practice
- Durable
- Corrosion restart

Elegant,

- •Simple,
- Can be used in bus stop
- Durable and practical

- •Iconic,
- Provide save for advertisement

•Allow users to sit in group

•Different sitting posture

•Allow users to sit in group

Playful

•Allow users to sit in to both directions
But massive

Bench with sunshade

Comfortable, Playful and simple

Simple, can be arranged in different positions