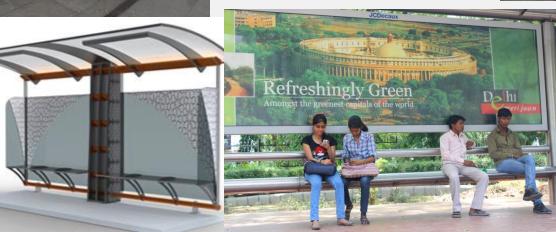

## 4. Bus stops

- There are 7 bus stops from IITB main gate till L&T.
- Three of them have shield and four did not.
- In formation board of the bus stop is not understood to new bus users and very crowded fonts

### Cont'd

- Few and substandard bus queue shelter, especially during the day time, user exposed to a harsh sun while they are waiting for the buses
- Site is not comfortable for elderly and disable people
- Buses came in every 10min. but sometimes they delayed about 30 to 40 minutes because of the traffic jam
- No enough litter bins and less awareness on the user
- No proper seat to stay around the lake