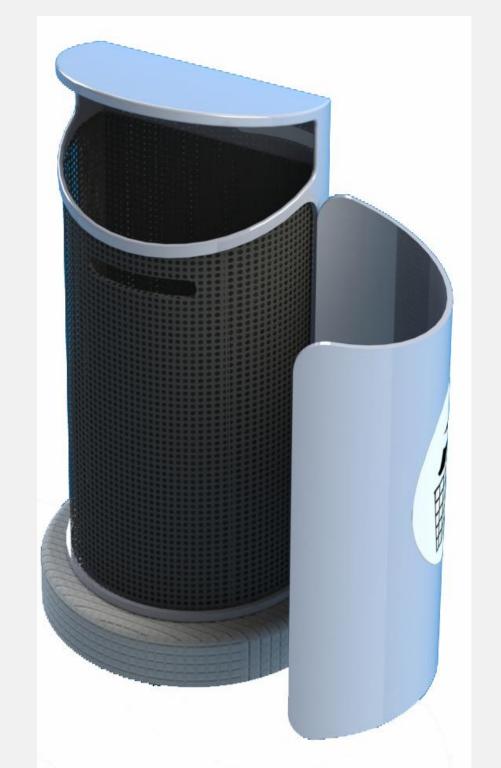

# Litter bins

#### Litter bin

- Easy to clean and empty the wastes maintain
- Clean looking, elegant, modern, simple, practical and accent in the urban environment
- Lighter and corrosion resistant
- Ergonomically designed for easy use and accessible by different people
- Easy to maintain and convenient/ inviting to use