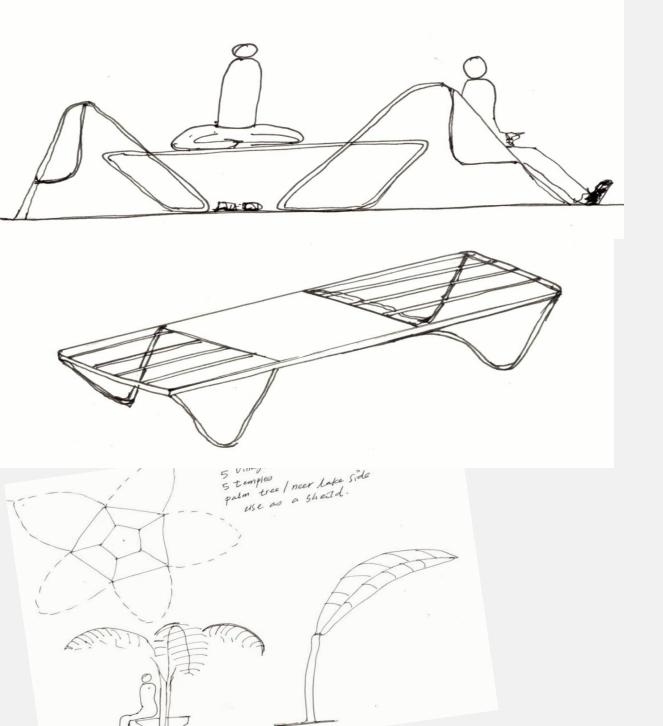

# 1. Benches

- •Simple
- Economical
- •Usable

- Comfortable in public places
- economical

Playful but unsafe

- Allow to see to ward the lake
- •Break the chaos of the barrier

- •Simple
- •Fit to other places

- Stable,
- •Allow to sit in different directions

Practical

Elegant, and unique

Practical, usable, comfortable

Stable, practical, comfortable

Adjustable back rest Allow to see in to different directions but looking heavy

- •Smile, elegant
- •Can be used in Bus stop

•Simple, elegant, practical

- Practice
- Durable
- Corrosion restart

Elegant,

- •Simple,
- Can be used in bus stop
- Durable and practical

- •Iconic,
- Provide save for advertisement

•Allow users to sit in group

•Different sitting posture

•Allow users to sit in group

Playful

•Allow users to sit in to both directions
But massive

Bench with sunshade

Comfortable, Playful and simple

Simple, can be arranged in different positions