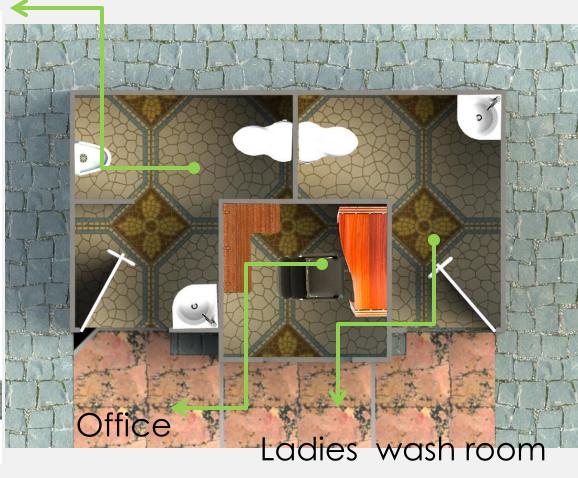

### 3. Public convenience:

- No public convenience in this area.
- People used urinate either around the streets
   OR

to some corners of the street or in to the lake side.

## Cont'd

- No shade during day time users are exposed to harsh sun
- No public convenience that people used to urinate around the street and the lake
- No vending kiosk, get snacks from hawker. this increase the uncontrolled dumping of waste in to the lake
- Existing Products are not maintained regularly