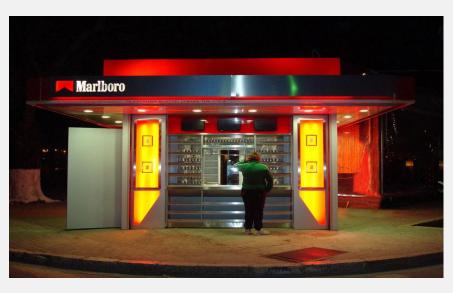

# **Vending Kiosk**

# Vending kiosk

- Environmental friendly
- Modular, simple and Contemporary
- Aesthetically appealing, unique, modern, memorable and functional
- Easy to maintain and inviting
- Strong and corrosion resistant
- Secured, safe and convenient to use