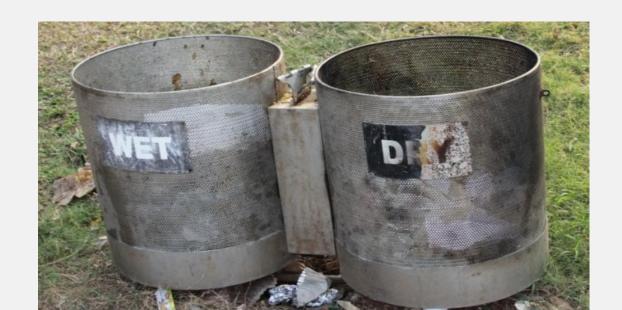

### 2. Litter bin

- Difficult to collect the wastes from the litter bins
- The wastes are burnt inside the bins and users choose to throw the garbage in to the lake around them.