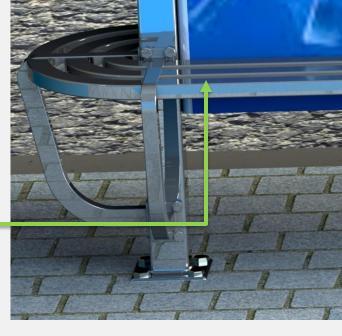

## Final rendering of bus stop

rectangular tube

Seat

Eave detail

Seat on the corners

Detaille on the roof 15 \* 15 cm rectangular tube stainless stainless steel column