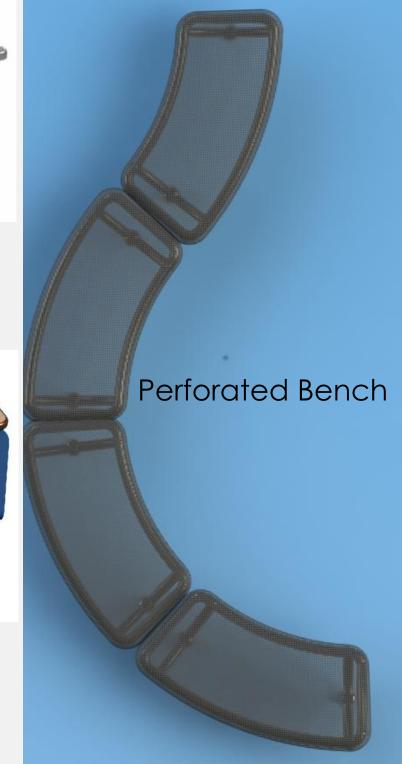

# 1. Benches

- •Simple
- Economical
- •Usable

- Comfortable in public places
- economical

Playful but unsafe

- Allow to see to ward the lake
- •Break the chaos of the barrier

- •Simple
- •Fit to other places

- Stable,
- •Allow to sit in different directions

Practical

Elegant, and unique

Practical, usable, comfortable

Stable, practical, comfortable

Adjustable back rest Allow to see in to different directions but looking heavy

- •Smile, elegant
- •Can be used in Bus stop

•Simple, elegant, practical

- Practice
- Durable
- Corrosion restart

Elegant,

- •Simple,
- Can be used in bus stop
- Durable and practical

- •Iconic,
- Provide save for advertisement

•Allow users to sit in group

•Different sitting posture

•Allow users to sit in group

Playful

•Allow users to sit in to both directions
But massive

Bench with sunshade

Comfortable, Playful and simple

Simple, can be arranged in different positions