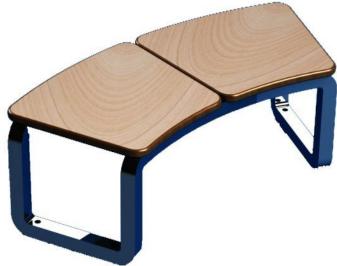

# 1. Benches

- •Simple
- Economical
- •Usable

- Comfortable in public places
- economical

Playful but unsafe

- Allow to see to ward the lake
- •Break the chaos of the barrier

- •Simple
- •Fit to other places

- Stable,
- •Allow to sit in different directions

Practical

Elegant, and unique

Practical, usable, comfortable

Stable, practical, comfortable

Adjustable back rest Allow to see in to different directions but looking heavy

- •Smile, elegant
- •Can be used in Bus stop

•Simple, elegant, practical

- Practice
- Durable
- Corrosion restart

Elegant,

- •Simple,
- Can be used in bus stop
- Durable and practical

- •Iconic,
- Provide save for advertisement

•Allow users to sit in group

•Different sitting posture

•Allow users to sit in group

Playful

•Allow users to sit in to both directions
But massive

Bench with sunshade

Comfortable, Playful and simple

Simple, can be arranged in different positions