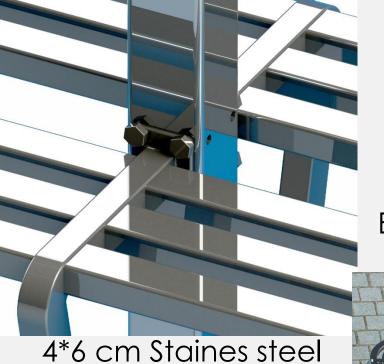

| No | Furniture name     | Final selected materials                                                                                         |
|----|--------------------|------------------------------------------------------------------------------------------------------------------|
| 1  | Bench              | stainless steel grouted to a concrete base                                                                       |
| 2  | Bus queue shelter  | All parts are stainless steel and columns are grouted to a concrete base for vandalism Roof cover: polycarbonate |
| 3  | Vending kiosk      | Double layer stainless stainless steel and thermo Cole in between the layers for heat resistance and sound proof |
| 4  | Litter bin         | stainless steel external body and perforated steel in side to collect the garbage                                |
| 5  | Public convenience | Double layer stainless stainless steel thermo Cole in inside in between for heat resistance and sound proof      |
| 6  | Light pole         | stainless steel grouted to a concrete base                                                                       |
| 7  | Bollard            | stainless steel grouted to a concrete base                                                                       |
| 8  | Information Boards | stainless steel grouted to a concrete base and electronic display                                                |

## Final rendering of bus stop

rectangular tube

Seat

Eave detail

Seat on the corners

Detaille on the roof 15 \* 15 cm rectangular tube stainless stainless steel column