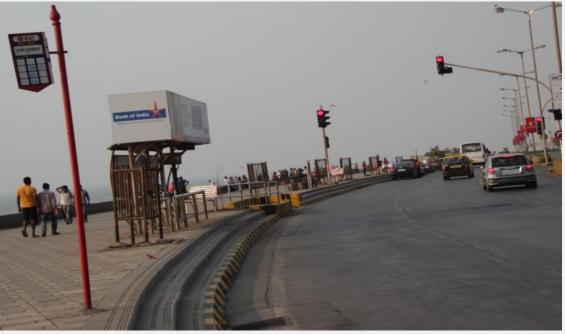

## Case study in 'Powai' Street

This study covers from IIT B YP gate to L&T flyover which is about 2.2 kms. It has one Side Lake and buildings on the other.

#### 1. Benches

 People used to sit on the concert barrier structures used to prevent access for cattle and people in to the lake.

Concrete seat becomes hot during day time that users

cannot sit on it.

### 2. Litter bin

- Difficult to collect the wastes from the litter bins
- The wastes are burnt inside the bins and users choose to throw the garbage in to the lake around them.

## 4. Bus stops

- There are 7 bus stops from IITB main gate till L&T.
- Three of them have shield and four did not.
- In formation board of the bus stop is not understood to new bus users and very crowded fonts

### 5. Direction Boards

 Massive stainless steel columns for small direction board

### 6. Bollard:

The bollards have no reflective light to show signals for the vehicles as well as pedestrians