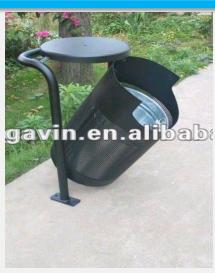

### 2. Litter bin

- Difficult to collect the wastes from the litter bins
- The wastes are burnt inside the bins and users choose to throw the garbage in to the lake around them.

# Litter bins