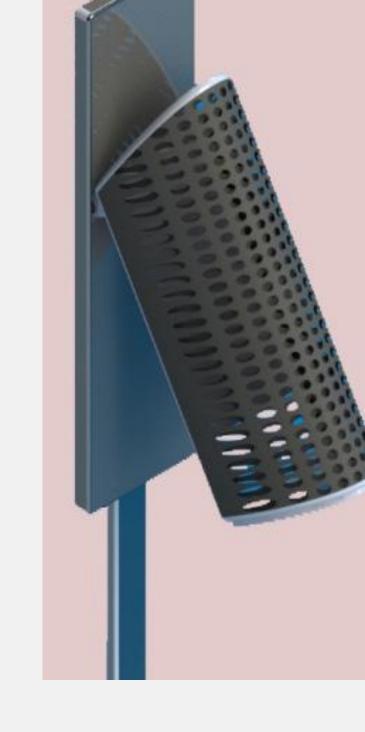

# 5. Litter bin

Concept of Basket ball to throw a garbage in to the bin as in basket ball Easy to clean and playful

The concept is to create simple and easy to clean by turning the body

- •Elegant
- •Simple, usable
- Easy to clean(Open and takeoutthe container
- inside)
- Durable
- Invite to use

- •Elegant
- •Simple, usable
- Easy to clean
- Durable
- Invite to use

- •Elegant
- •Simple, usable
- Easy to clean
- Durable
- Invite to use

To step on foot to open the cover