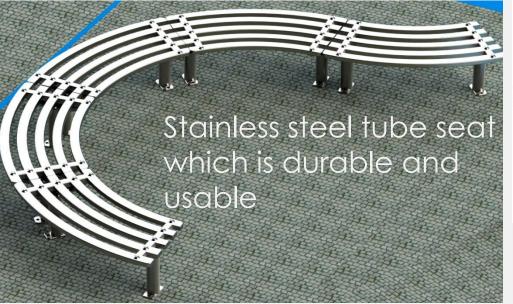

# 1. Benches

- •Simple
- Economical
- •Usable

- Comfortable in public places
- economical

Playful but unsafe

- Allow to see to ward the lake
- •Break the chaos of the barrier

- •Simple
- •Fit to other places

- Stable,
- •Allow to sit in different directions

Practical

Elegant, and unique

Practical, usable, comfortable

Stable, practical, comfortable

Adjustable back rest Allow to see in to different directions but looking heavy

- •Smile, elegant
- •Can be used in Bus stop

•Simple, elegant, practical

- Practice
- Durable
- Corrosion restart

Elegant,

- •Simple,
- Can be used in bus stop
- Durable and practical

- •Iconic,
- Provide save for advertisement

•Allow users to sit in group

•Different sitting posture

•Allow users to sit in group

Playful

•Allow users to sit in to both directions
But massive

Bench with sunshade

Comfortable, Playful and simple

Simple, can be arranged in different positions