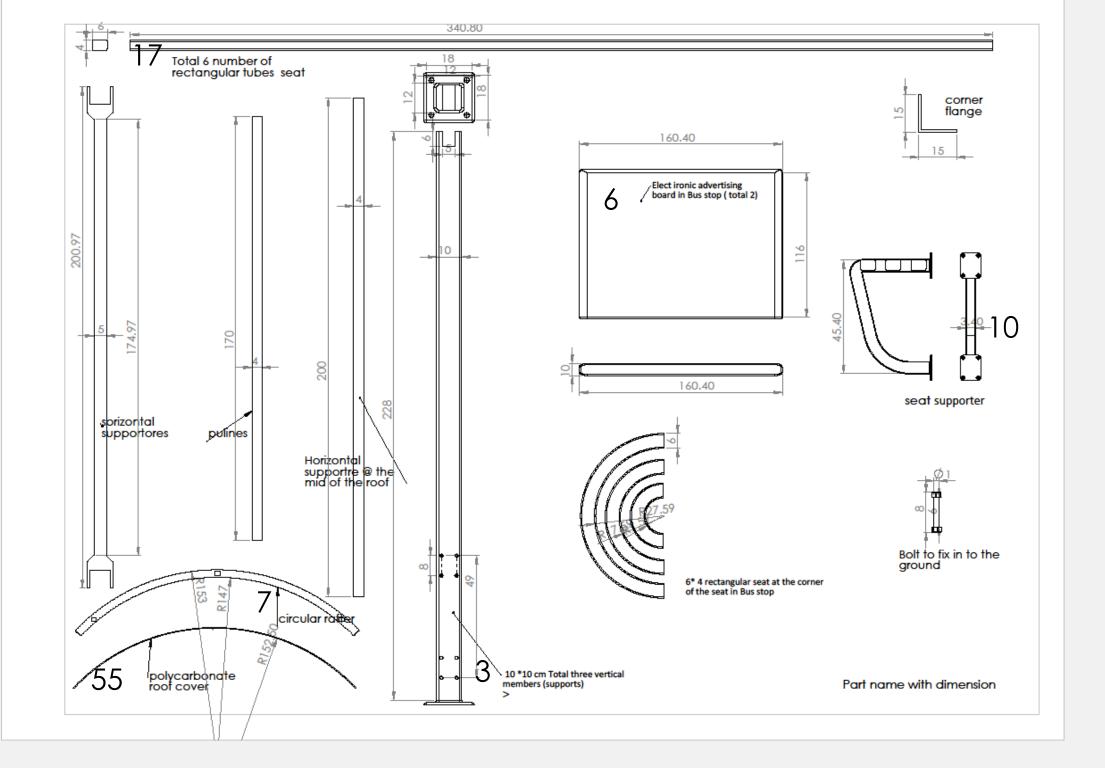

| No | Furniture name     | Final selected materials                                                                                         |
|----|--------------------|------------------------------------------------------------------------------------------------------------------|
| 1  | Bench              | stainless steel grouted to a concrete base                                                                       |
| 2  | Bus queue shelter  | All parts are stainless steel and columns are grouted to a concrete base for vandalism Roof cover: polycarbonate |
| 3  | Vending kiosk      | Double layer stainless stainless steel and thermo Cole in between the layers for heat resistance and sound proof |
| 4  | Litter bin         | stainless steel external body and perforated steel in side to collect the garbage                                |
| 5  | Public convenience | Double layer stainless stainless steel thermo Cole in inside in between for heat resistance and sound proof      |
| 6  | Light pole         | stainless steel grouted to a concrete base                                                                       |
| 7  | Bollard            | stainless steel grouted to a concrete base                                                                       |
| 8  | Information Boards | stainless steel grouted to a concrete base and electronic display                                                |

## Final rendering of bus stop

rectangular tube

Seat

Eave detail

Seat on the corners

Detaille on the roof 15 \* 15 cm rectangular tube stainless stainless steel column