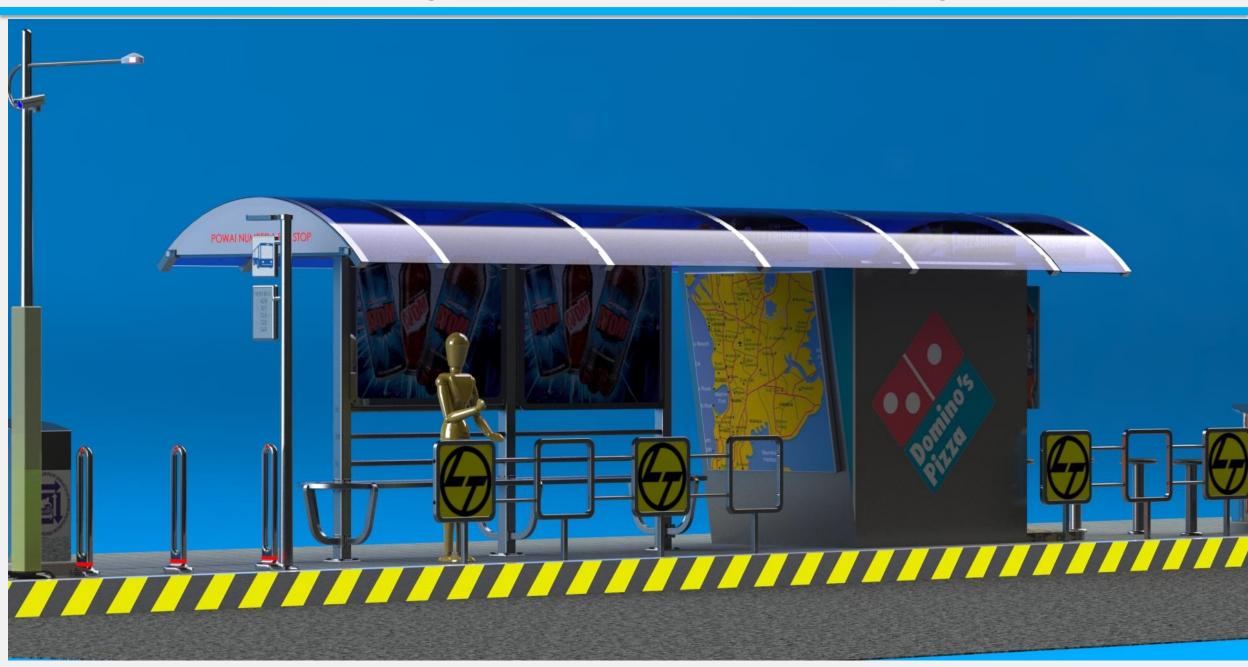

### Final rendering of bus stop with vending kiosk

## Final rendering of bus stop

rectangular tube

Seat

Eave detail

Seat on the corners

Detaille on the roof 15 \* 15 cm rectangular tube stainless stainless steel column