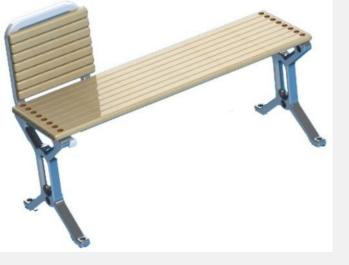

# 1. Benches

- •Simple
- Economical
- •Usable

- Comfortable in public places
- economical

Playful but unsafe

- Allow to see to ward the lake
- •Break the chaos of the barrier

- •Simple
- •Fit to other places

- Stable,
- •Allow to sit in different directions

Practical

Elegant, and unique

Practical, usable, comfortable

Stable, practical, comfortable

Adjustable back rest Allow to see in to different directions but looking heavy

- •Smile, elegant
- •Can be used in Bus stop

•Simple, elegant, practical

- Practice
- Durable
- Corrosion restart

Elegant,

- •Simple,
- Can be used in bus stop
- Durable and practical

- •Iconic,
- Provide save for advertisement