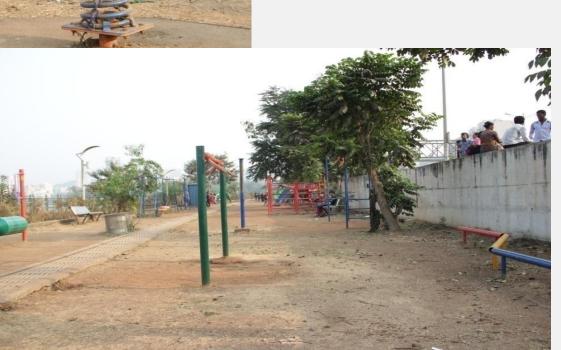

## Case study in 'Powai' Street

This study covers from IIT B YP gate to L&T flyover which is about 2.2 kms. It has one Side Lake and buildings on the other.

#### 1. Benches

 People used to sit on the concert barrier structures used to prevent access for cattle and people in to the lake.

Concrete seat becomes hot during day time that users

cannot sit on it.

### 2. Litter bin

- Difficult to collect the wastes from the litter bins
- The wastes are burnt inside the bins and users choose to throw the garbage in to the lake around them.

## 4. Bus stops

- There are 7 bus stops from IITB main gate till L&T.
- Three of them have shield and four did not.
- In formation board of the bus stop is not understood to new bus users and very crowded fonts

### 5. Direction Boards

 Massive stainless steel columns for small direction board

### 6. Bollard:

The bollards have no reflective light to show signals for the vehicles as well as pedestrians

# 8. Play ground for children

Playground is better place functionally well but there is no liter bin around