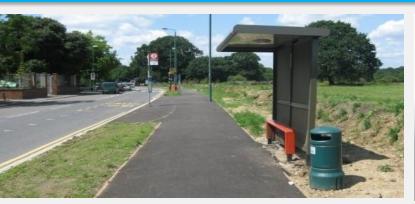

## 4. Bus stops

- There are 7 bus stops from IITB main gate till L&T.
- Three of them have shield and four did not.
- In formation board of the bus stop is not understood to new bus users and very crowded fonts

### Cont'd

- Few and substandard bus queue shelter, especially during the day time, user exposed to a harsh sun while they are waiting for the buses
- Site is not comfortable for elderly and disable people
- Buses came in every 10min. but sometimes they delayed about 30 to 40 minutes because of the traffic jam
- No enough litter bins and less awareness on the user
- No proper seat to stay around the lake

## **Bus Queue shelter**

# 2. Bus Queue shelter

Bus stops are used

- As a shelter for the people while the buses are coming
- Land mark for a people to meet and stay for some time

- Digital bus information board
- Detected buses and tell how long it will delay,