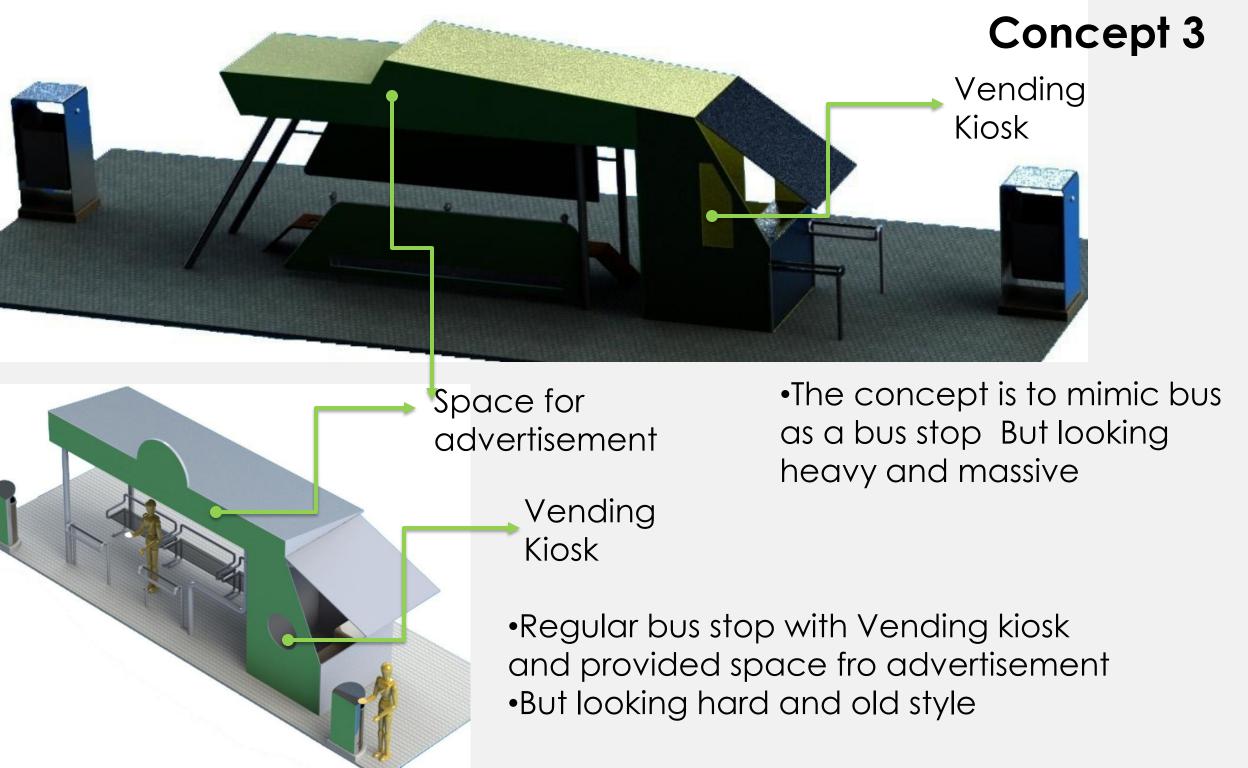

# Concept development

# 2. Bus Queue shelter

Bus stops are used

- As a shelter for the people while the buses are coming
- Land mark for a people to meet and stay for some time

- Digital bus information board
- Detected buses and tell how long it will delay,

But

Looking heavy and massive

- Organic shape and form
- •With digital display and interactive

But

No enough space for advertisement

# 3. Vending kiosk

- •Modern
- •Usable
- •Use less space

But

Different family with the groups

Light pole with CCT camera Mumbai Map and and place for advertisement information BURGER KING