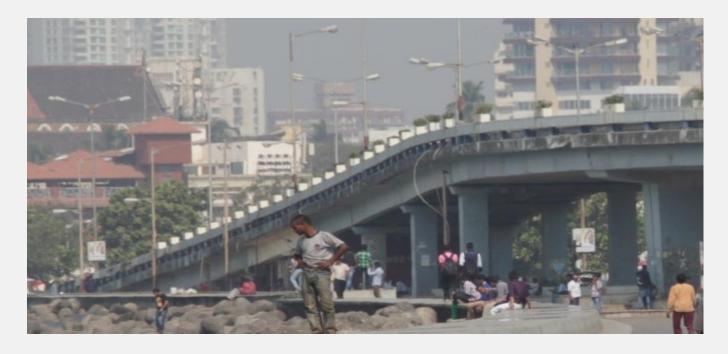

### **Observations**

- People used to sit in this area on the 3.3 km concrete (stone) seat built to the seaside which is hot during day time
- The public convenience located in the mid way of the street is only one and that was closed because of improper usage by the public.
- Other services below the bridge where users can get the service by paying 3 Rps per Person.