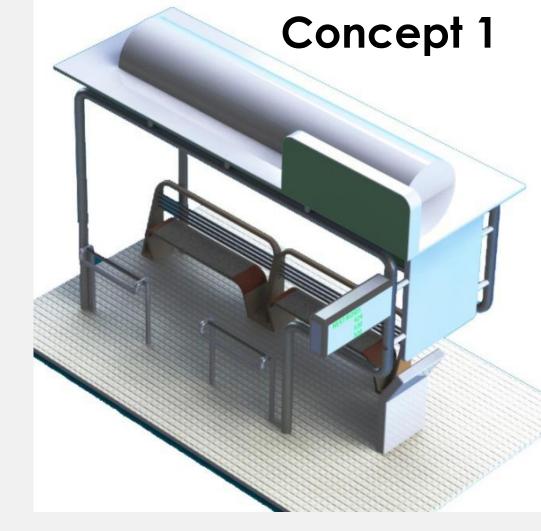

# Concept development

# 2. Bus Queue shelter

Bus stops are used

- As a shelter for the people while the buses are coming
- Land mark for a people to meet and stay for some time

- Digital bus information board
- Detected buses and tell how long it will delay,

But

Looking heavy and massive

- Organic shape and form
- •With digital display and interactive

But

No enough space for advertisement