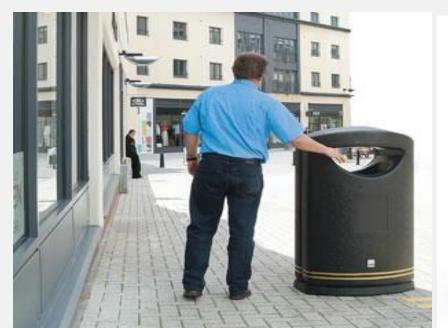

### 2. Litter bin

- Difficult to collect the wastes from the litter bins
- The wastes are burnt inside the bins and users choose to throw the garbage in to the lake around them.

# Litter bins