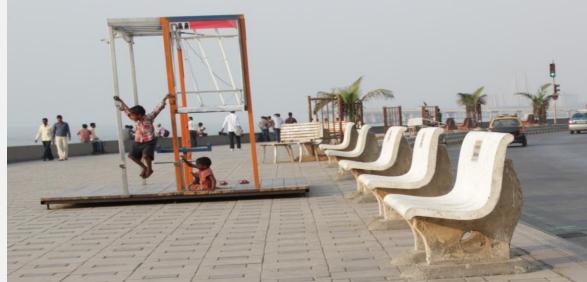

# 8. Play ground for children

Playground is better place functionally well but there is no liter bin around

#### 1. Benches

 People used to sit on the concert barrier structures used to prevent access for cattle and people in to the lake.

Concrete seat becomes hot during day time that users

cannot sit on it.