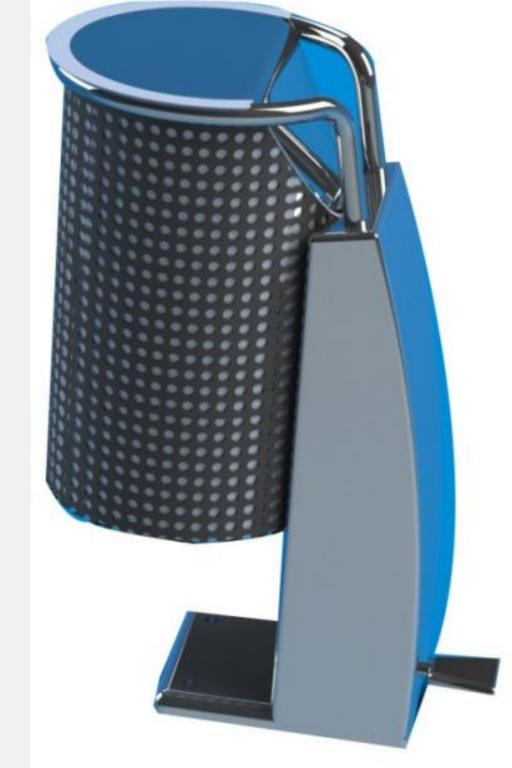

#### Litter bin

- Easy to clean and empty the wastes maintain
- Clean looking, elegant, modern, simple, practical and accent in the urban environment
- Lighter and corrosion resistant
- Ergonomically designed for easy use and accessible by different people
- Easy to maintain and convenient/ inviting to use