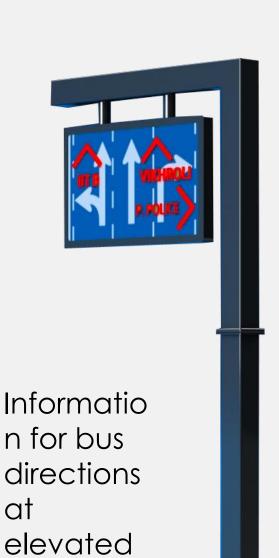

## 4. Bus stops

- There are 7 bus stops from IITB main gate till L&T.
- Three of them have shield and four did not.
- In formation board of the bus stop is not understood to new bus users and very crowded fonts

# 2. Bus Queue shelter

Bus stops are used

- As a shelter for the people while the buses are coming
- Land mark for a people to meet and stay for some time

- Digital bus information board
- Detected buses and tell how long it will delay,

But

Looking heavy and massive

- Organic shape and form
- •With digital display and interactive

But

No enough space for advertisement

# Rendering

•Simple

•Usable in narrow place like IIT B fence

Modular

- Modular
- Practical
- Modern

But

- Massive
- No good view to the lake