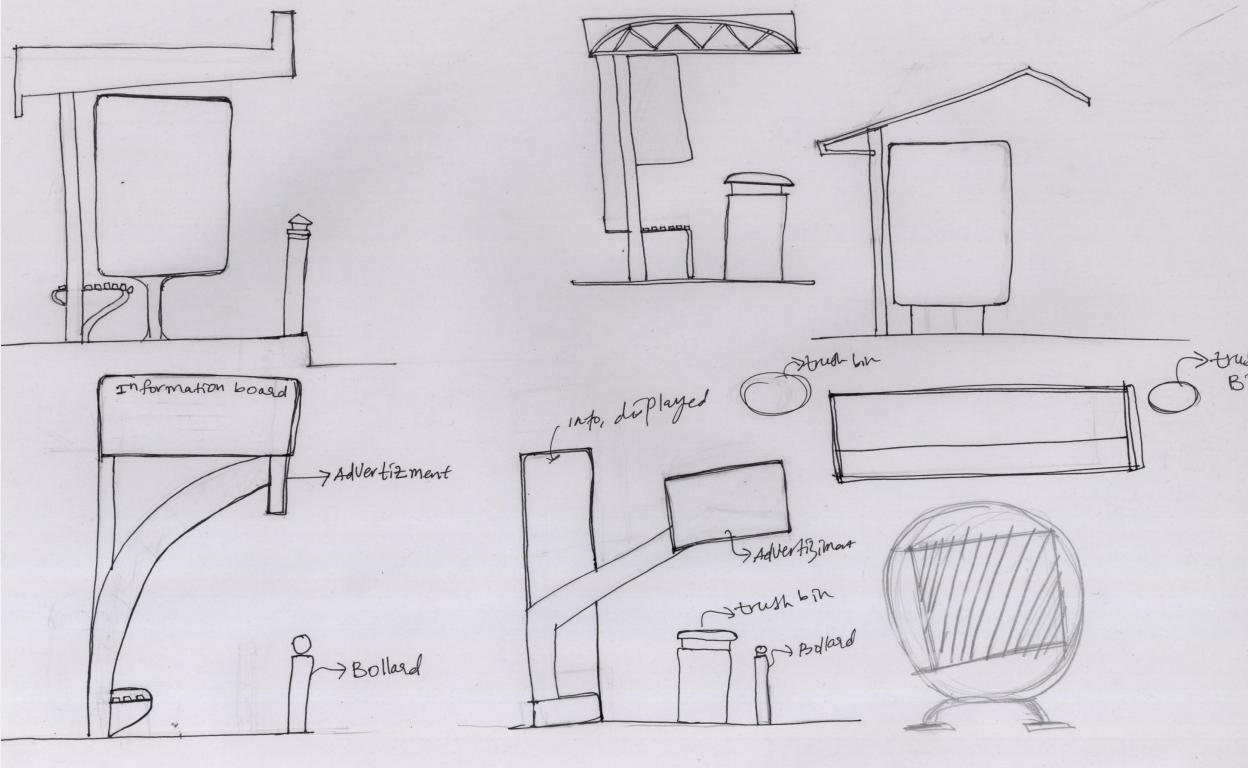

## 4. Bus stops

- There are 7 bus stops from IITB main gate till L&T.
- Three of them have shield and four did not.
- In formation board of the bus stop is not understood to new bus users and very crowded fonts

### 5. Direction Boards

 Massive stainless steel columns for small direction board

### 6. Bollard:

The bollards have no reflective light to show signals for the vehicles as well as pedestrians

## Proposed street furniture

According to the problems in 'Powai' lake the following furniture are proposed to develop and finally detailed one of them (Bus stop with vending kiosk)

- Benches
- Bus stops
- Litter bin
- Public convenience
- Vending kiosk
- Bollards
- Information boards
- Lights