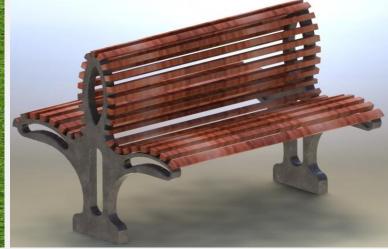

#### **Benches**

- Ergonomically designed for easy use and accessible by different people,
- Comfortable and environmental friendly
- Aesthetic and stable, simple, elegant and practical
- Vandal and theft proof, strong and corrosion resistant easy to maintain

# 1. Benches

- •Simple
- Economical
- •Usable

- Comfortable in public places
- economical

Playful but unsafe

- Allow to see to ward the lake
- •Break the chaos of the barrier

- •Simple
- •Fit to other places

- Stable,
- •Allow to sit in different directions

Practical

Elegant, and unique

Practical, usable, comfortable

Stable, practical, comfortable

Adjustable back rest Allow to see in to different directions but looking heavy

- •Smile, elegant
- •Can be used in Bus stop

•Simple, elegant, practical

- Practice
- Durable
- Corrosion restart

Elegant,

- •Simple,
- Can be used in bus stop
- Durable and practical

- •Iconic,
- Provide save for advertisement

•Allow users to sit in group

•Different sitting posture

•Allow users to sit in group

Playful

•Allow users to sit in to both directions
But massive

Bench with sunshade

Comfortable, Playful and simple

Simple, can be arranged in different positions