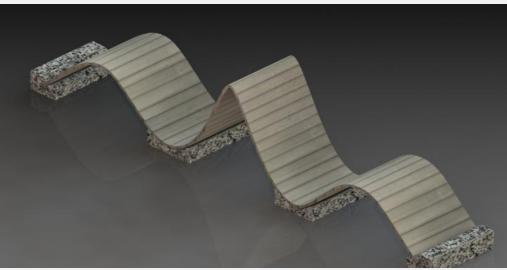

# 1. Benches

- •Simple
- Economical
- •Usable

- Comfortable in public places
- economical

Playful but unsafe

- Allow to see to ward the lake
- •Break the chaos of the barrier

- •Simple
- •Fit to other places

- Stable,
- •Allow to sit in different directions

Practical

Elegant, and unique

Practical, usable, comfortable

Stable, practical, comfortable

Adjustable back rest Allow to see in to different directions but looking heavy

•Allow users to sit in group

•Different sitting posture

•Allow users to sit in group

Playful

•Allow users to sit in to both directions
But massive

Bench with sunshade

Comfortable, Playful and simple

Simple, can be arranged in different positions