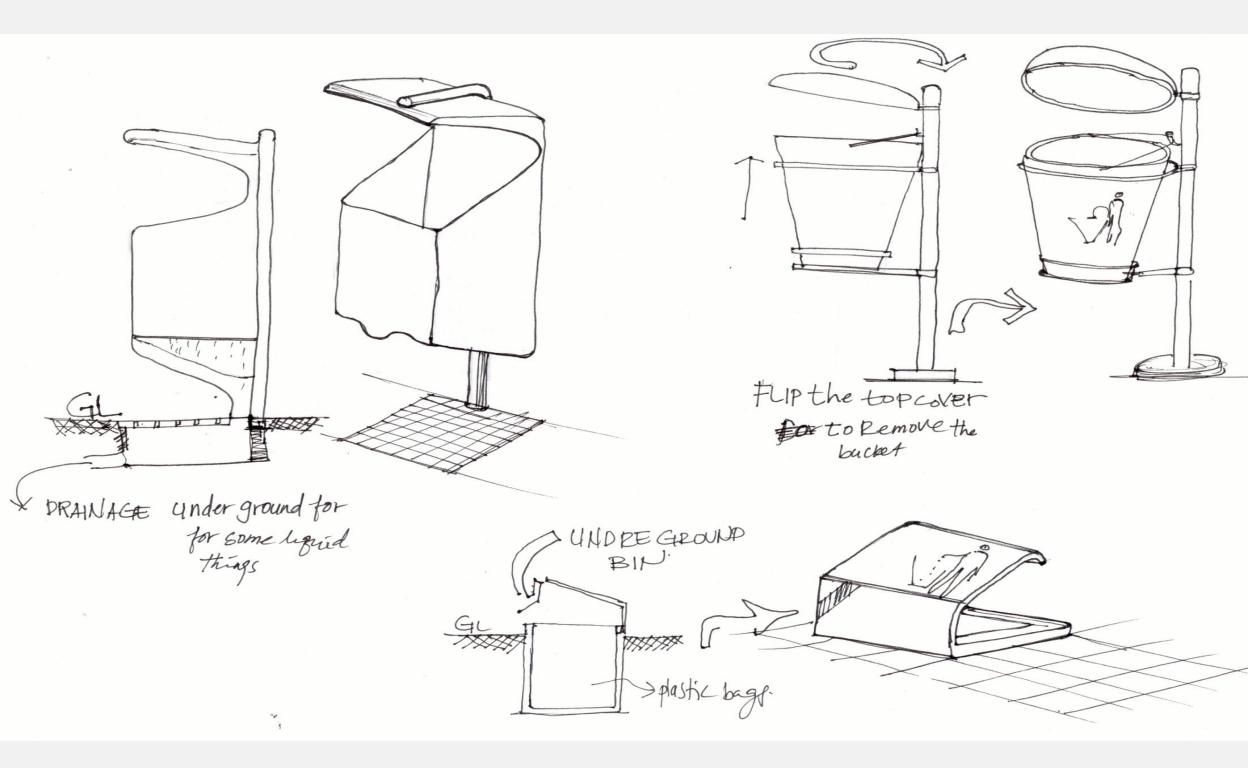

# 5. Litter bin

Concept of Basket ball to throw a garbage in to the bin as in basket ball Easy to clean and playful

The concept is to create simple and easy to clean by turning the body

- •Elegant
- •Simple, usable
- Easy to clean(Open and takeoutthe container
- inside)
- Durable
- Invite to use

- •Elegant
- •Simple, usable
- Easy to clean
- Durable
- Invite to use

- •Elegant
- •Simple, usable
- Easy to clean
- Durable
- Invite to use

To step on foot to open the cover

#### Litter bin

- Easy to clean and empty the wastes maintain
- Clean looking, elegant, modern, simple, practical and accent in the urban environment
- Lighter and corrosion resistant
- Ergonomically designed for easy use and accessible by different people
- Easy to maintain and convenient/ inviting to use