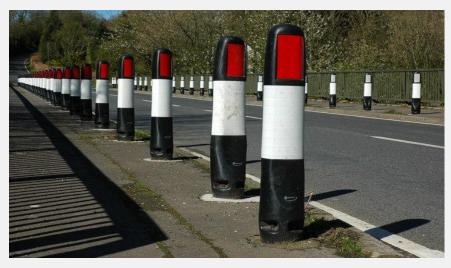

### 6. Bollard:

The bollards have no reflective light to show signals for the vehicles as well as pedestrians

## **Bollards**

#### **Bollards**

- Unique, modern, aesthetically appealing, contemporary, simple and elegant
- Theft and vandal proof, Stronger and rust proof
- Ergonomically designed for easy use and accessible by different people
- Iconic, durable, Easy to maintain and stable