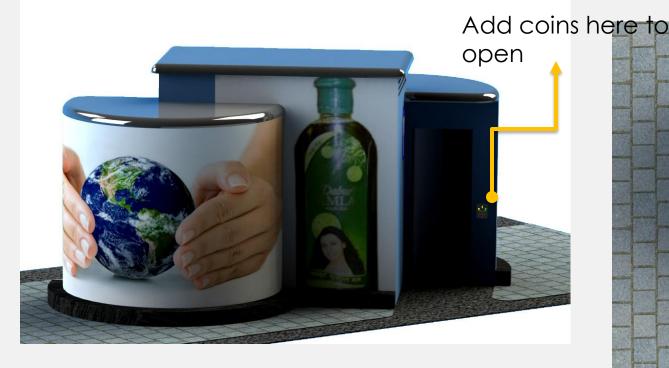

## 4. Public convenience

• In Public spaces, public convenience may misused by users because those places are hidden places.

 People may use the for prohibited customs like using drug, un-social behaviours

- Add some money to open the door
- Door and window should not allow to see inside
- Users would Not see the toilet fixtures directly when the door is opened.

- Interlocking of forms
- Accessible
- Secure

But

Cleaning issue

It has an office for a person who taking care of the toilet to clean and check every time after people use. This can be a good business generating by take and give mode.