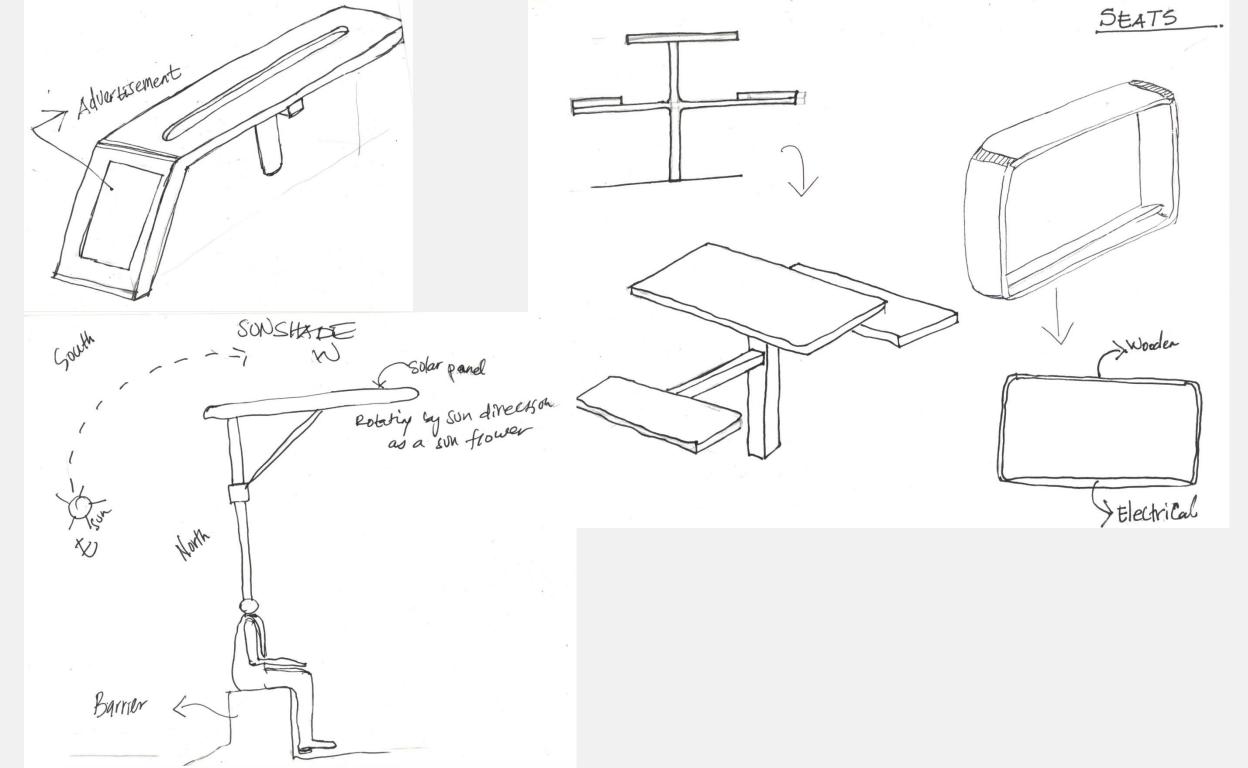

## Lights

- Multipurpose (lighting, CCTv camera, as a flag pole, advertisement)
- Strong, durable and rust proof
- User and environmental friendly
- Iconic and practical

#### **Direction boards**

- Unique, modern, memorable and functional
- Easy and multi lingual information
- Aesthetically appealing, Contemporary and practical
- Vandal and theft proof, rust resistant and stronger

#### **Benches**

## Bollards

- •lconic
- •Stable
- •Reflector light

## **Direction boards**