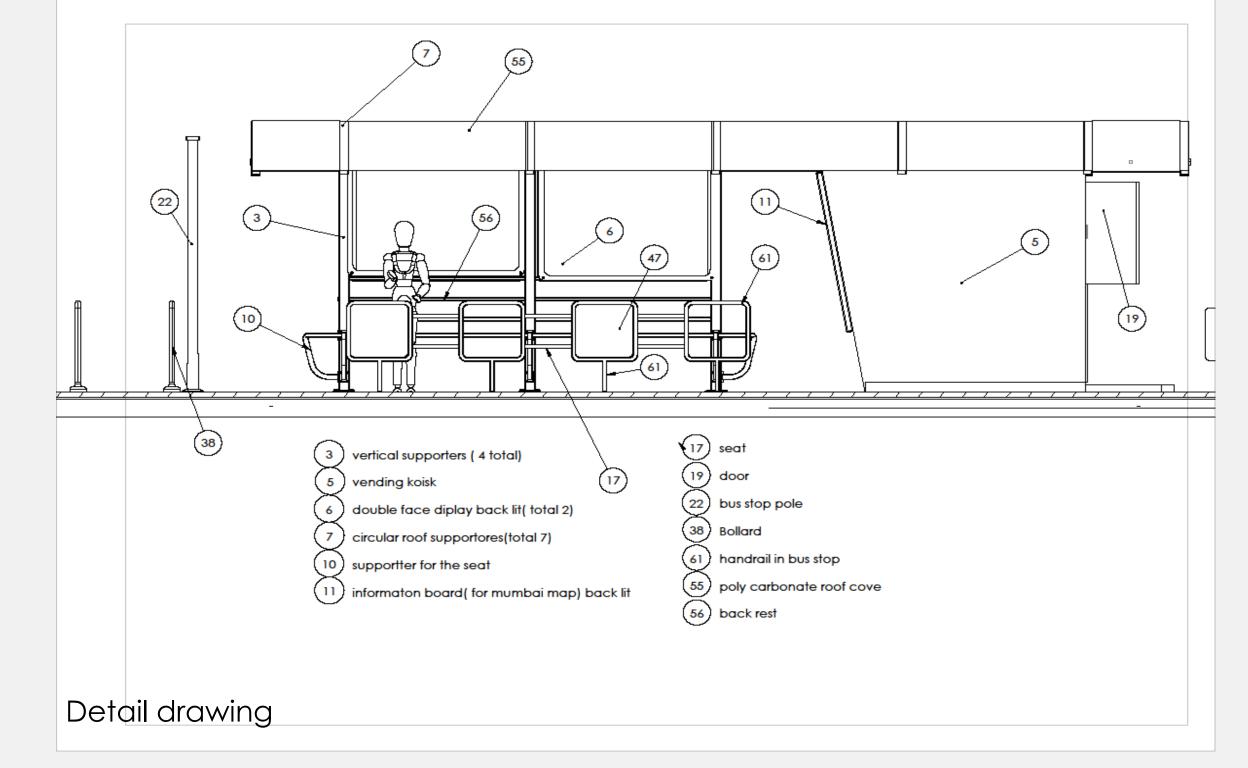

### Final rendering of bus stop with vending kiosk

## Final rendering of bus stop

rectangular tube

Seat

Eave detail

Seat on the corners

Detaille on the roof 15 \* 15 cm rectangular tube stainless stainless steel column