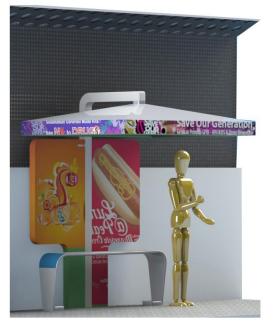

### Final rendering of bus stop with vending kiosk

## Final rendering of bus stop

rectangular tube

Seat

Eave detail

Seat on the corners

Detaille on the roof 15 \* 15 cm rectangular tube stainless stainless steel column