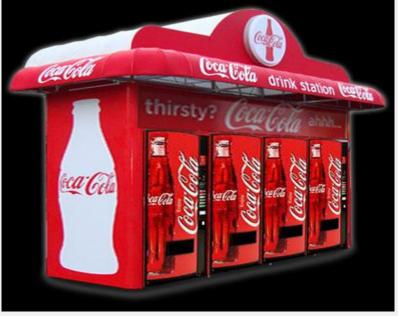

# **Vending Kiosk**

# Vending kiosk

- Environmental friendly
- Modular, simple and Contemporary
- Aesthetically appealing, unique, modern, memorable and functional
- Easy to maintain and inviting
- Strong and corrosion resistant
- Secured, safe and convenient to use