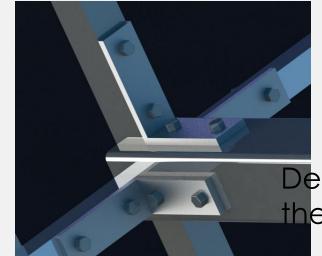

## Final rendering of bus stop

rectangular tube

Seat

Eave detail

Seat on the corners

Detaille on the roof 15 \* 15 cm rectangular tube stainless stainless steel column