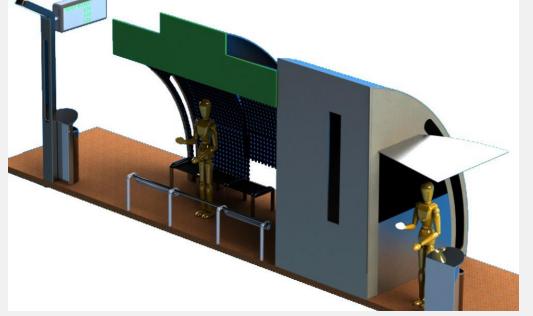

# 2. Bus Queue shelter

Bus stops are used

- As a shelter for the people while the buses are coming
- Land mark for a people to meet and stay for some time

- Digital bus information board
- Detected buses and tell how long it will delay,

But

Looking heavy and massive

- Organic shape and form
- •With digital display and interactive

But

No enough space for advertisement

# Rendering

•Simple

•Usable in narrow place like IIT B fence

Modular

- Modular
- Practical
- Modern

But

- Massive
- No good view to the lake

# 3. Vending kiosk

- •Modern
- •Usable
- •Use less space

But

Different family with the groups

Light pole with CCT camera Mumbai Map and and place for advertisement information BURGER KING