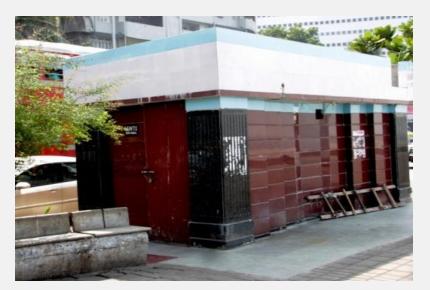

### **Observations**

- People used to sit in this area on the 3.3 km concrete (stone) seat built to the seaside which is hot during day time
- The public convenience located in the mid way of the street is only one and that was closed because of improper usage by the public.
- Other services below the bridge where users can get the service by paying 3 Rps per Person.

Public convenience

Public toilet under the bridge