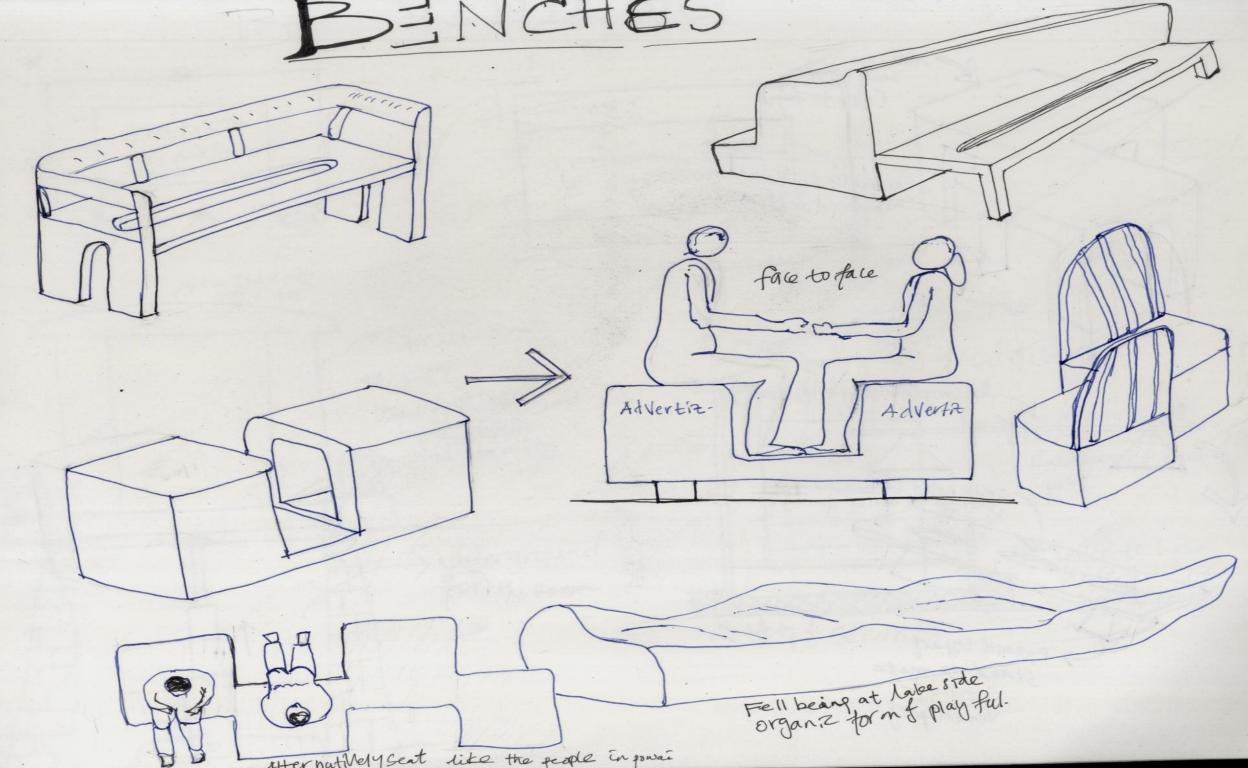

# 1. Benches

- •Simple
- Economical
- •Usable

- Comfortable in public places
- economical

Playful but unsafe

- Allow to see to ward the lake
- •Break the chaos of the barrier

- •Simple
- •Fit to other places

- Stable,
- •Allow to sit in different directions

Practical

Elegant, and unique

Practical, usable, comfortable

Stable, practical, comfortable

Adjustable back rest Allow to see in to different directions but looking heavy

- •Smile, elegant
- •Can be used in Bus stop

•Simple, elegant, practical

- Practice
- Durable
- Corrosion restart

Elegant,

- •Simple,
- Can be used in bus stop
- Durable and practical

- •Iconic,
- Provide save for advertisement

•Allow users to sit in group

•Different sitting posture

•Allow users to sit in group

Playful

•Allow users to sit in to both directions
But massive

Bench with sunshade

Comfortable, Playful and simple

Simple, can be arranged in different positions