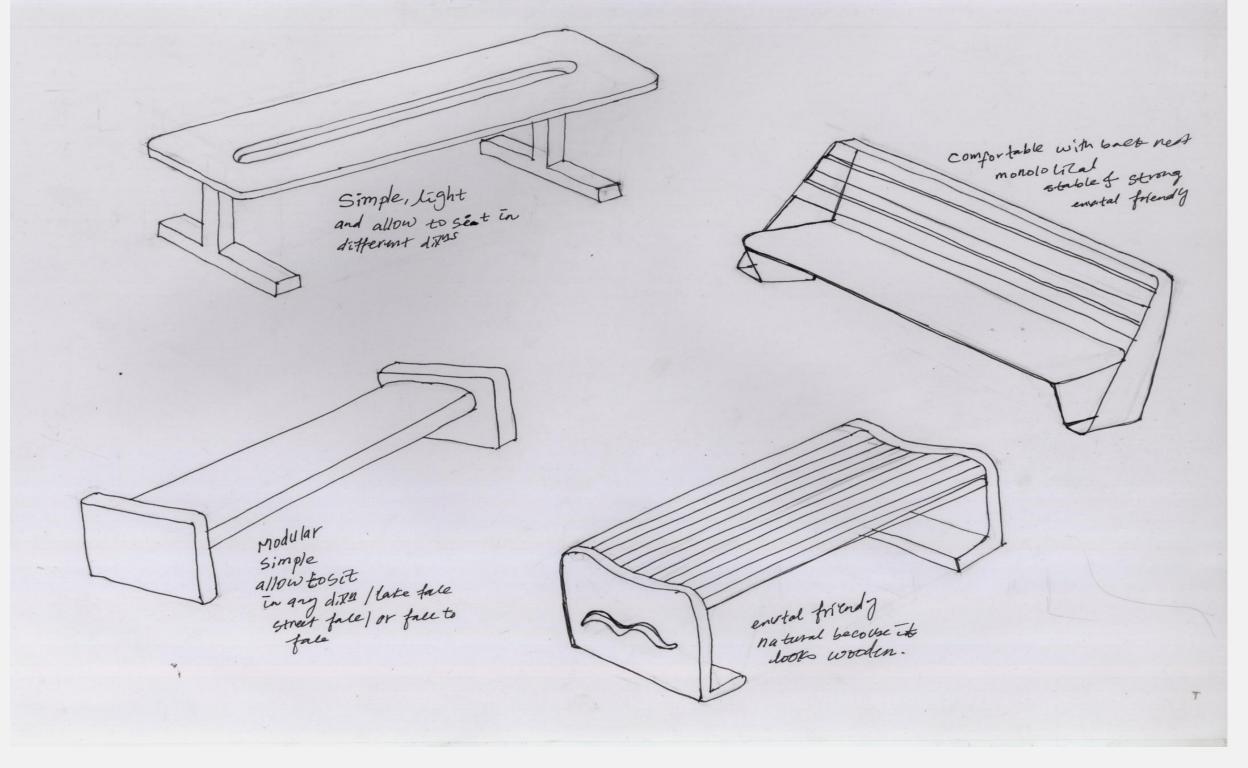

# 1. Benches

- •Simple
- Economical
- •Usable

- Comfortable in public places
- economical

Playful but unsafe

- Allow to see to ward the lake
- •Break the chaos of the barrier

- •Simple
- •Fit to other places

- Stable,
- •Allow to sit in different directions

Practical

Elegant, and unique

Practical, usable, comfortable

Stable, practical, comfortable

Adjustable back rest Allow to see in to different directions but looking heavy

- •Smile, elegant
- •Can be used in Bus stop

•Simple, elegant, practical

- Practice
- Durable
- Corrosion restart

Elegant,

- •Simple,
- Can be used in bus stop
- Durable and practical

- •Iconic,
- Provide save for advertisement

•Allow users to sit in group

•Different sitting posture

•Allow users to sit in group

Playful

•Allow users to sit in to both directions
But massive

Bench with sunshade

Comfortable, Playful and simple

Simple, can be arranged in different positions