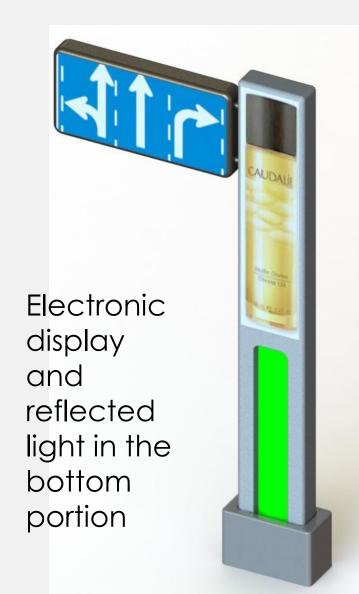

## 8. Information Boards

Serve as a bollard and directions for bus

| No | Furniture name     | Final selected materials                                                                                         |
|----|--------------------|------------------------------------------------------------------------------------------------------------------|
| 1  | Bench              | stainless steel grouted to a concrete base                                                                       |
| 2  | Bus queue shelter  | All parts are stainless steel and columns are grouted to a concrete base for vandalism Roof cover: polycarbonate |
| 3  | Vending kiosk      | Double layer stainless stainless steel and thermo Cole in between the layers for heat resistance and sound proof |
| 4  | Litter bin         | stainless steel external body and perforated steel in side to collect the garbage                                |
| 5  | Public convenience | Double layer stainless stainless steel thermo Cole in inside in between for heat resistance and sound proof      |
| 6  | Light pole         | stainless steel grouted to a concrete base                                                                       |
| 7  | Bollard            | stainless steel grouted to a concrete base                                                                       |
| 8  | Information Boards | stainless steel grouted to a concrete base and electronic display                                                |