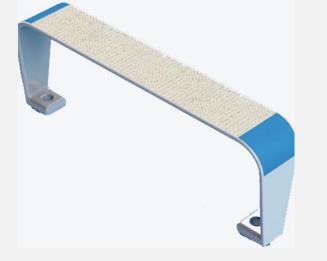

# 1. Benches

- •Simple
- Economical
- •Usable

- Comfortable in public places
- economical

Playful but unsafe

- Allow to see to ward the lake
- •Break the chaos of the barrier

- •Simple
- •Fit to other places

- Stable,
- •Allow to sit in different directions

Practical

Elegant, and unique

Practical, usable, comfortable

Stable, practical, comfortable

Adjustable back rest Allow to see in to different directions but looking heavy

- •Smile, elegant
- •Can be used in Bus stop

•Simple, elegant, practical

- Practice
- Durable
- Corrosion restart

Elegant,

- •Simple,
- Can be used in bus stop
- Durable and practical

- •Iconic,
- Provide save for advertisement

•Allow users to sit in group

•Different sitting posture

•Allow users to sit in group

Playful

•Allow users to sit in to both directions
But massive

Bench with sunshade

Comfortable, Playful and simple

Simple, can be arranged in different positions