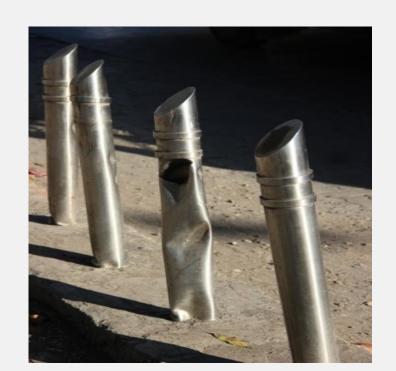

### 6. Bollard:

The bollards have no reflective light to show signals for the vehicles as well as pedestrians

#### **Bollards**

- Unique, modern, aesthetically appealing, contemporary, simple and elegant
- Theft and vandal proof, Stronger and rust proof
- Ergonomically designed for easy use and accessible by different people
- Iconic, durable, Easy to maintain and stable