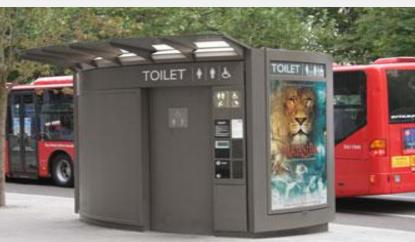

# **Vending Kiosk**

# Vending kiosk

- Environmental friendly
- Modular, simple and Contemporary
- Aesthetically appealing, unique, modern, memorable and functional
- Easy to maintain and inviting
- Strong and corrosion resistant
- Secured, safe and convenient to use

# Vending kiosk

MOVABLE KIDSK

# 3. Vending kiosk

- •Modern
- •Usable
- •Use less space

But

Different family with the groups

Light pole with CCT camera Mumbai Map and and place for advertisement information BURGER KING