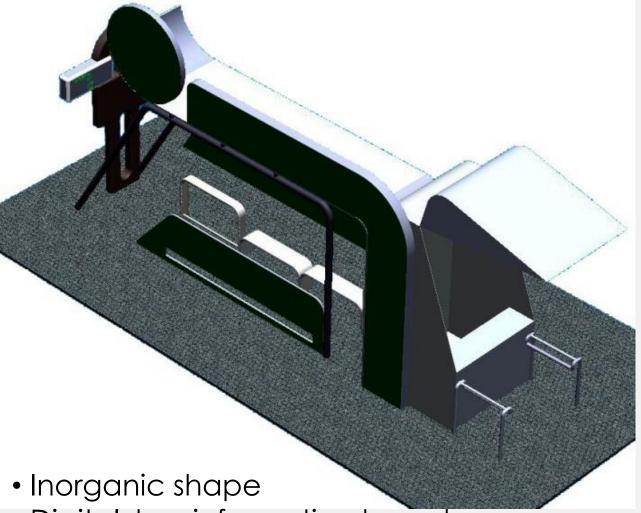

# 2. Bus Queue shelter

Bus stops are used

- As a shelter for the people while the buses are coming
- Land mark for a people to meet and stay for some time

- Digital bus information board
- Detected buses and tell how long it will delay,

But

Looking heavy and massive

- Organic shape and form
- •With digital display and interactive

But

No enough space for advertisement

# Rendering

•Simple

•Usable in narrow place like IIT B fence

Modular

- Modular
- Practical
- Modern

But

- Massive
- No good view to the lake