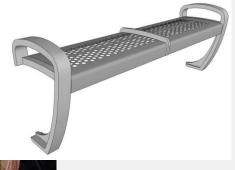

#### **Benches**

# 1. Benches

- •Simple
- Economical
- •Usable

- Comfortable in public places
- economical

Playful but unsafe

- Allow to see to ward the lake
- •Break the chaos of the barrier

- •Simple
- •Fit to other places

- Stable,
- •Allow to sit in different directions

Practical

Elegant, and unique

Practical, usable, comfortable

Stable, practical, comfortable

Adjustable back rest Allow to see in to different directions but looking heavy

- •Smile, elegant
- •Can be used in Bus stop

•Simple, elegant, practical

- Practice
- Durable
- Corrosion restart

Elegant,

- •Simple,
- Can be used in bus stop
- Durable and practical

- •Iconic,
- Provide save for advertisement

•Allow users to sit in group

•Different sitting posture

•Allow users to sit in group

Playful

•Allow users to sit in to both directions
But massive

Bench with sunshade

Comfortable, Playful and simple

Simple, can be arranged in different positions