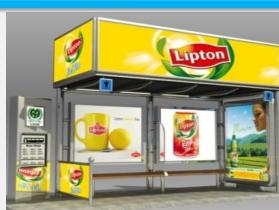

# **Vending Kiosk**

# Vending kiosk

- Environmental friendly
- Modular, simple and Contemporary
- Aesthetically appealing, unique, modern, memorable and functional
- Easy to maintain and inviting
- Strong and corrosion resistant
- Secured, safe and convenient to use