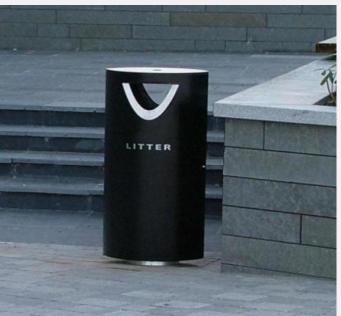

### 2. Litter bin

- Difficult to collect the wastes from the litter bins
- The wastes are burnt inside the bins and users choose to throw the garbage in to the lake around them.

# Litter bins