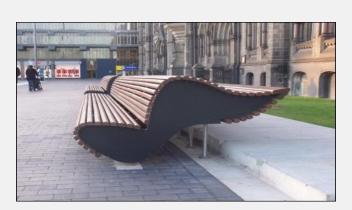

#### **Benches**

- Ergonomically designed for easy use and accessible by different people,
- Comfortable and environmental friendly
- Aesthetic and stable, simple, elegant and practical
- Vandal and theft proof, strong and corrosion resistant easy to maintain

# 1. Benches

- •Simple
- Economical
- •Usable

- Comfortable in public places
- economical

Playful but unsafe

- Allow to see to ward the lake
- •Break the chaos of the barrier

- •Simple
- •Fit to other places

- Stable,
- •Allow to sit in different directions

Practical

Elegant, and unique

Practical, usable, comfortable

Stable, practical, comfortable

Adjustable back rest Allow to see in to different directions but looking heavy

- •Smile, elegant
- •Can be used in Bus stop

•Simple, elegant, practical

- Practice
- Durable
- Corrosion restart

Elegant,

- •Simple,
- Can be used in bus stop
- Durable and practical

- •Iconic,
- Provide save for advertisement

•Allow users to sit in group

•Different sitting posture

•Allow users to sit in group

Playful

•Allow users to sit in to both directions
But massive

Bench with sunshade

Comfortable, Playful and simple

Simple, can be arranged in different positions