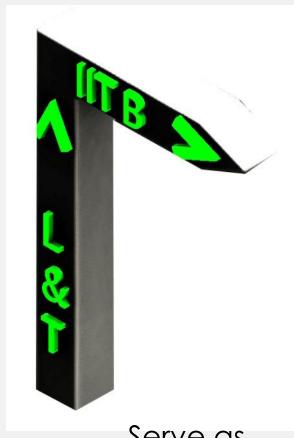

Concept of Basket ball to throw a garbage in to the bin as in basket ball Easy to clean and playful





The concept is to create simple and easy to clean by turning the body





- •Elegant
- •Simple, usable
- Easy to clean(Open and takeoutthe container
- inside)
- Durable
- Invite to use





- •Elegant
- •Simple, usable
- Easy to clean
- Durable
- Invite to use





- •Elegant
- •Simple, usable
- Easy to clean
- Durable
- Invite to use

To step on foot to open the cover





## 7. Bollards



- •Simple
- Elegant
- •Usable
- Practical

Not for public space



- •Simple
- •Elegant
- •Usable
- Practical

Looking lighting for lake side



- •Simple
- •Elegant
- •Usable
- Practical
- Stronger
- •Can fit in the family

- •Simple
- •Elegant
- •Usable
- practical



## 8. Information Boards





Serve as a bollard and directions for bus





# **Concept evaluation**

| No | Bus Queue<br>shelter     | Sturdy        | Modern and simple | More open to view | Iconic and memorable | Friendly and approachable | Enough space for advertisement |
|----|--------------------------|---------------|-------------------|-------------------|----------------------|---------------------------|--------------------------------|
| 1  | MIT.                     | Yes           | Yes               | Yes               | Yes                  | Yes                       | No                             |
| 2  |                          | Yes           | Yes               | Yes               | Yes                  | Yes                       | Yes                            |
| 3  |