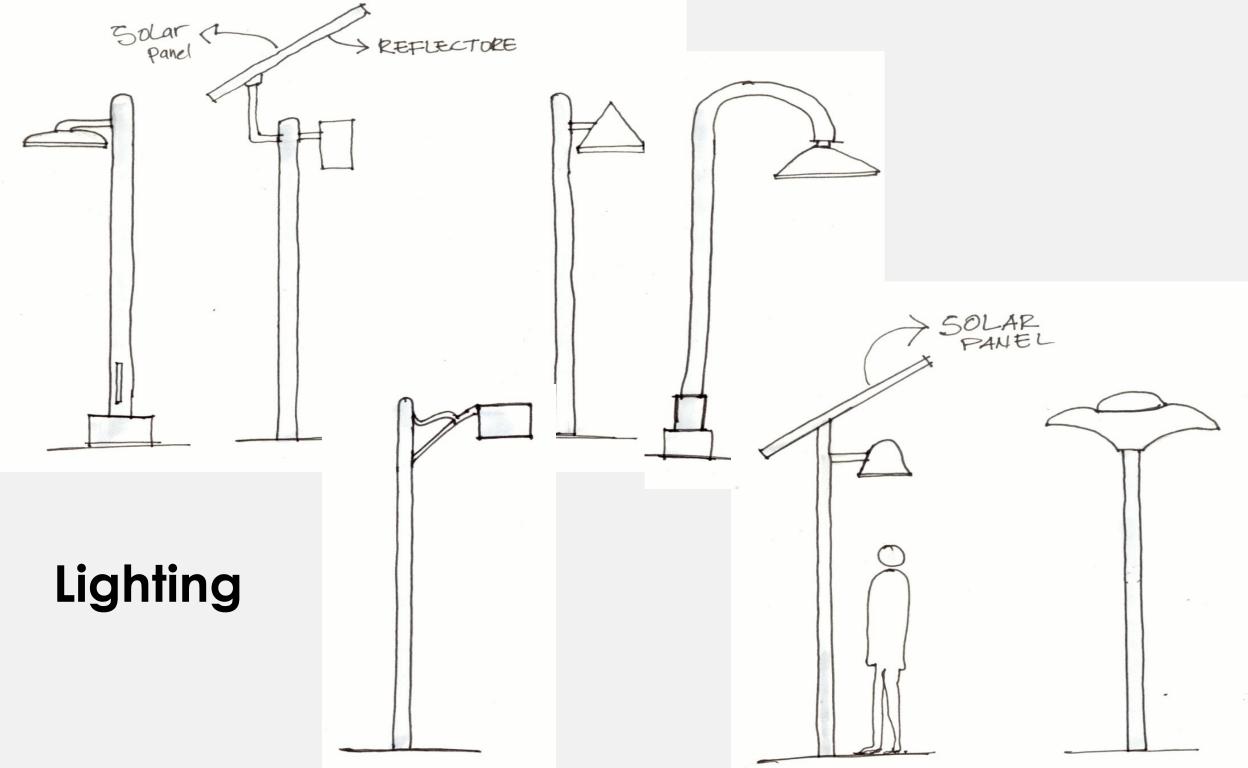

## Lights

- Multipurpose (lighting, CCTv camera, as a flag pole, advertisement)
- Strong, durable and rust proof
- User and environmental friendly
- Iconic and practical