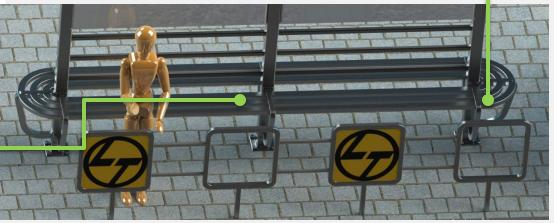

## Final rendering of bus stop

rectangular tube

Seat

Eave detail

Seat on the corners

Detaille on the roof 15 \* 15 cm rectangular tube stainless stainless steel column