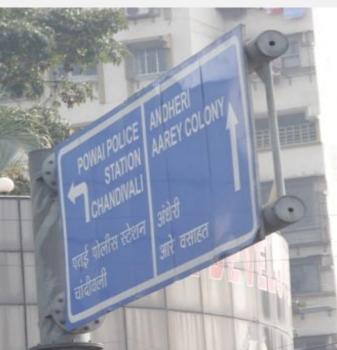

### 5. Direction Boards

 Massive stainless steel columns for small direction board

#### **Direction boards**

- Unique, modern, memorable and functional
- Easy and multi lingual information
- Aesthetically appealing, Contemporary and practical
- Vandal and theft proof, rust resistant and stronger

## **Direction boards**