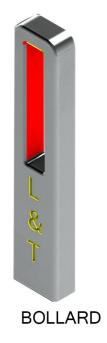

### 6. Bollard:

The bollards have no reflective light to show signals for the vehicles as well as pedestrians

## **Bollards**

#### **Bollards**

- Unique, modern, aesthetically appealing, contemporary, simple and elegant
- Theft and vandal proof, Stronger and rust proof
- Ergonomically designed for easy use and accessible by different people
- Iconic, durable, Easy to maintain and stable

## Bollards

- •lconic
- •Stable
- •Reflector light

## 7. Bollards

- •Simple
- Elegant
- •Usable
- Practical

Not for public space

- •Simple
- •Elegant
- •Usable
- Practical

Looking lighting for lake side

- •Simple
- •Elegant
- •Usable
- Practical
- Stronger
- •Can fit in the family