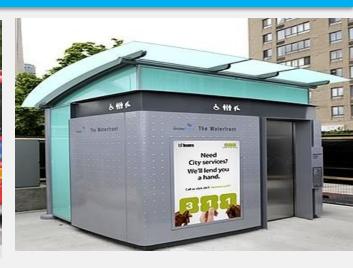

# **Vending Kiosk**

# Vending kiosk

- Environmental friendly
- Modular, simple and Contemporary
- Aesthetically appealing, unique, modern, memorable and functional
- Easy to maintain and inviting
- Strong and corrosion resistant
- Secured, safe and convenient to use

# Vending kiosk

MOVABLE KIDSK

# 3. Vending kiosk

- •Modern
- •Usable
- •Use less space

But

Different family with the groups

Light pole with CCT camera Mumbai Map and and place for advertisement information BURGER KING