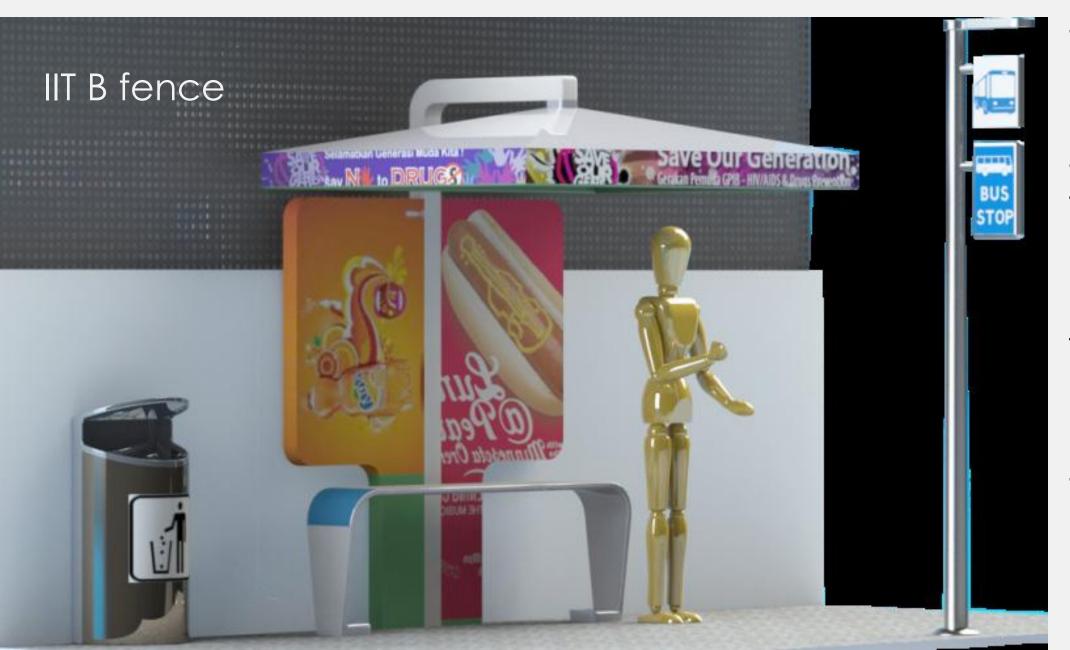

# Rendering

•Simple

•Usable in narrow place like IIT B fence

Modular

- Modular
- Practical
- Modern

But

- Massive
- No good view to the lake