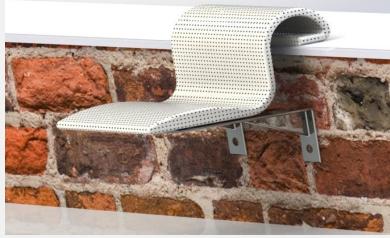

# 1. Benches

- •Simple
- Economical
- •Usable

- Comfortable in public places
- economical

Playful but unsafe

- Allow to see to ward the lake
- •Break the chaos of the barrier

- •Simple
- •Fit to other places

- Stable,
- •Allow to sit in different directions

Practical

Elegant, and unique

Practical, usable, comfortable

Stable, practical, comfortable

Adjustable back rest Allow to see in to different directions but looking heavy