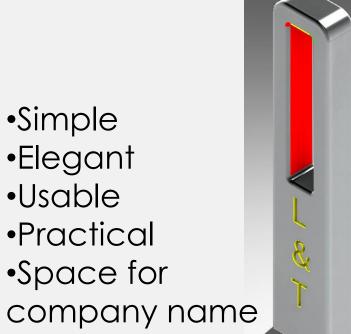

#### **Bollards**

- Unique, modern, aesthetically appealing, contemporary, simple and elegant
- Theft and vandal proof, Stronger and rust proof
- Ergonomically designed for easy use and accessible by different people
- Iconic, durable, Easy to maintain and stable

## Bollards

- •lconic
- •Stable
- •Reflector light

## 7. Bollards

- •Simple
- Elegant
- •Usable
- Practical

Not for public space

- •Simple
- •Elegant
- •Usable
- Practical

Looking lighting for lake side

- •Simple
- •Elegant
- •Usable
- Practical
- Stronger
- •Can fit in the family