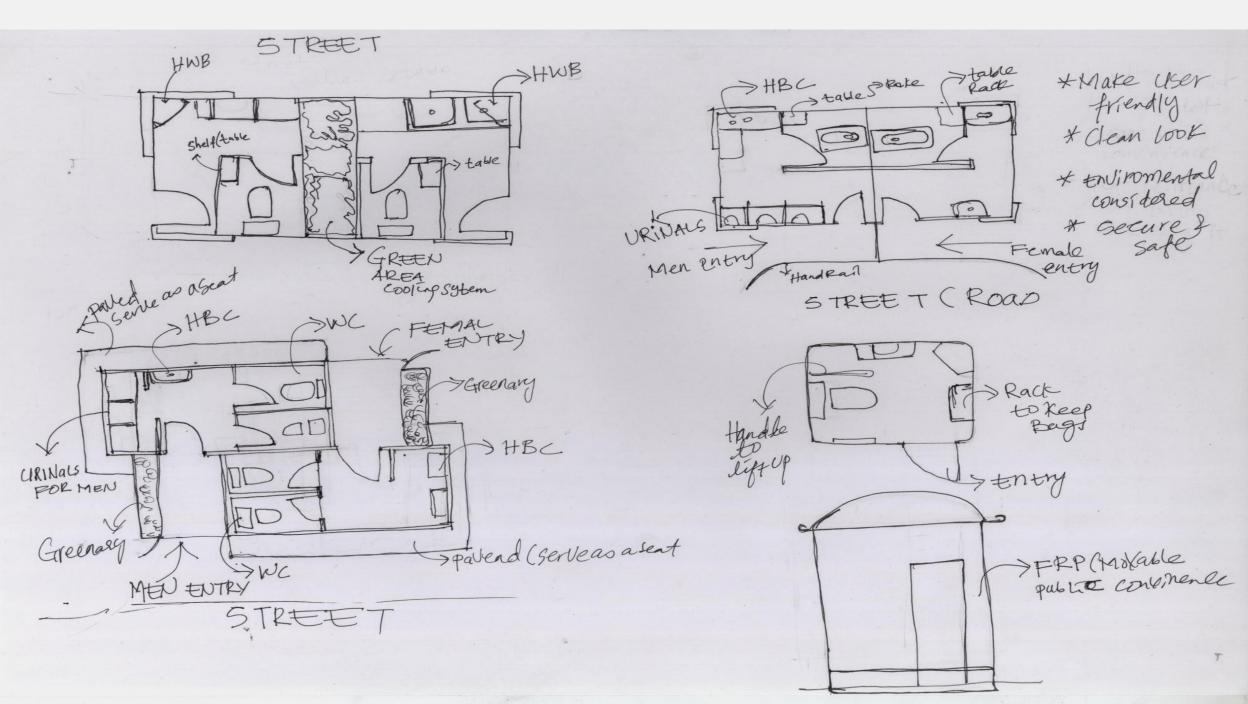

## 4. Public convenience

• In Public spaces, public convenience may misused by users because those places are hidden places.

 People may use the for prohibited customs like using drug, un-social behaviours

- Add some money to open the door
- Door and window should not allow to see inside
- Users would Not see the toilet fixtures directly when the door is opened.

- Interlocking of forms
- Accessible
- Secure

But

Cleaning issue

It has an office for a person who taking care of the toilet to clean and check every time after people use. This can be a good business generating by take and give mode.

#### Gents wash room

for men