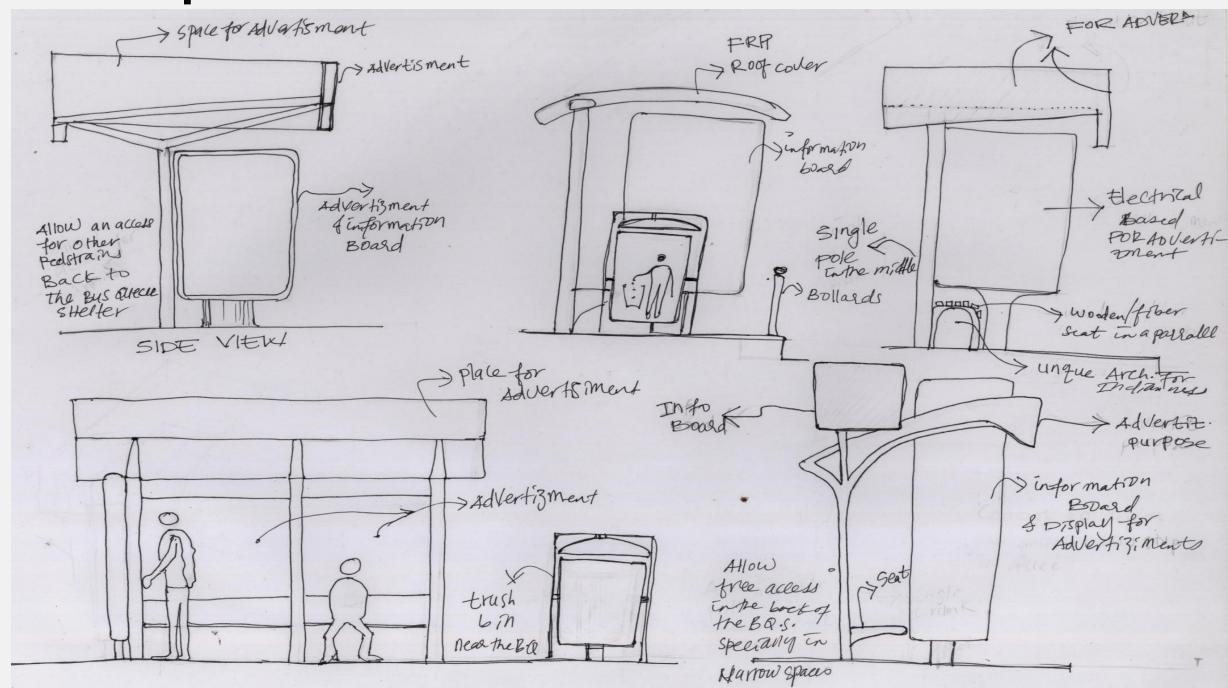

# 2. Bus Queue shelter

Bus stops are used

- As a shelter for the people while the buses are coming
- Land mark for a people to meet and stay for some time

- Digital bus information board
- Detected buses and tell how long it will delay,

But

Looking heavy and massive

- Organic shape and form
- •With digital display and interactive

But

No enough space for advertisement

# Rendering

•Simple

•Usable in narrow place like IIT B fence

Modular

- Modular
- Practical
- Modern

But

- Massive
- No good view to the lake

#### Bus stops

- Environmental friendly
- Practical ,vandal proof and ease of maintenance
- Modular, Lighter, strong and corrosion resistant
- Ergonomically designed for easy use and accessible by different people
- Unique, modern and memorable
- Friendly and approachable