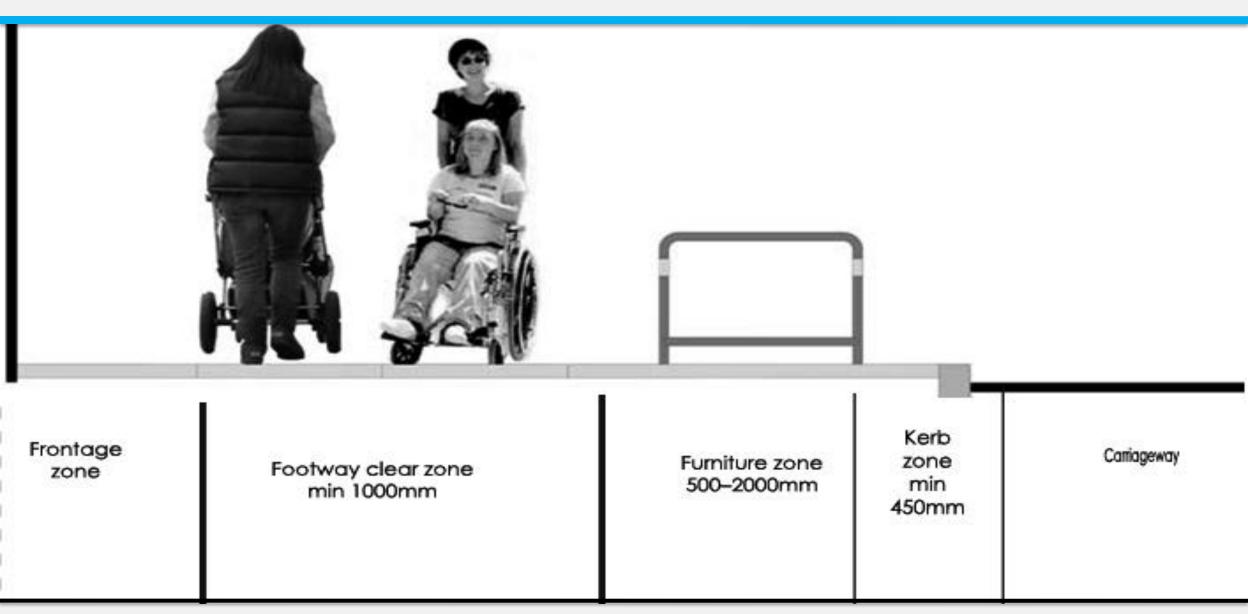

## Design guide lines/zoning

## Design constraints

- Street furniture will have contemporary material and feel
- Furniture should have a 'family' look
- Fixed/ non- movable furniture
- Furniture design related to landscape design
- Space available in the street limits design idea
- Street furniture design is better to adopt the cities and Architecture of the area in order to depict the history and is good mean adopt objects to urban.
- Street furniture will complement the over all landscape design