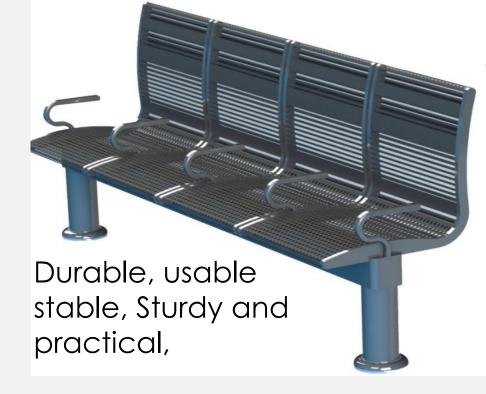

#### **Benches**

- Ergonomically designed for easy use and accessible by different people,
- Comfortable and environmental friendly
- Aesthetic and stable, simple, elegant and practical
- Vandal and theft proof, strong and corrosion resistant easy to maintain

# 1. Benches

- •Simple
- Economical
- •Usable

- Comfortable in public places
- economical

Playful but unsafe

- Allow to see to ward the lake
- •Break the chaos of the barrier

- •Simple
- •Fit to other places

- Stable,
- •Allow to sit in different directions

Practical

Elegant, and unique

Practical, usable, comfortable

Stable, practical, comfortable

Adjustable back rest Allow to see in to different directions but looking heavy

- •Smile, elegant
- •Can be used in Bus stop

•Simple, elegant, practical

- Practice
- Durable
- Corrosion restart

Elegant,

- •Simple,
- Can be used in bus stop
- Durable and practical

- •Iconic,
- Provide save for advertisement

•Allow users to sit in group

•Different sitting posture

•Allow users to sit in group

Playful

•Allow users to sit in to both directions
But massive

Bench with sunshade

Comfortable, Playful and simple

Simple, can be arranged in different positions