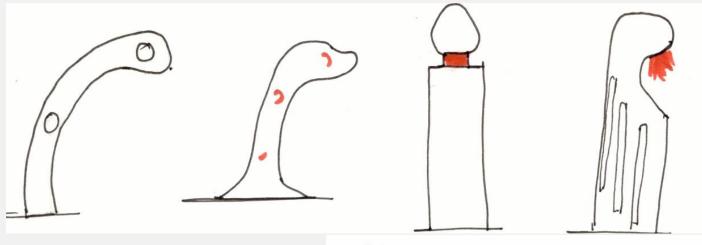

## 7. Bollards

- •Simple
- Elegant
- •Usable
- Practical

Not for public space

- •Simple
- •Elegant
- •Usable
- Practical

Looking lighting for lake side

- •Simple
- •Elegant
- •Usable
- Practical
- Stronger
- •Can fit in the family

- •Simple
- •Elegant
- •Usable
- practical