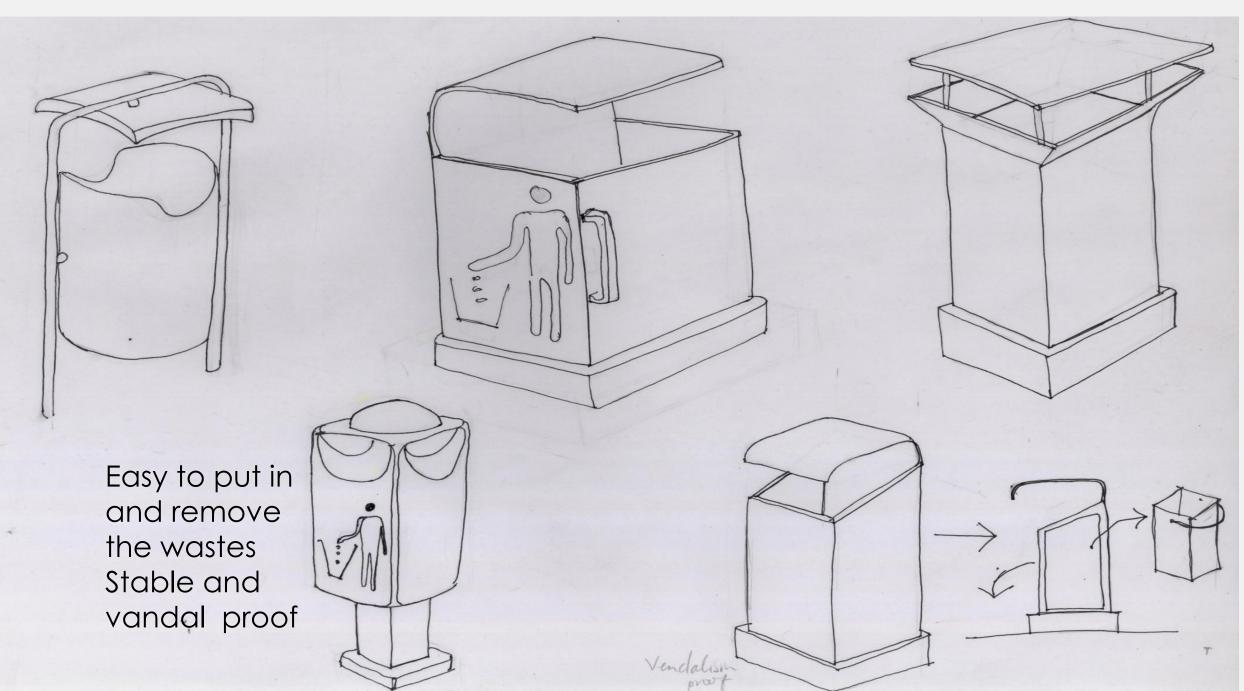

# 5. Litter bin

Concept of Basket ball to throw a garbage in to the bin as in basket ball Easy to clean and playful

The concept is to create simple and easy to clean by turning the body

- •Elegant
- •Simple, usable
- Easy to clean(Open and takeoutthe container
- inside)
- Durable
- Invite to use

- •Elegant
- •Simple, usable
- Easy to clean
- Durable
- Invite to use

- •Elegant
- •Simple, usable
- Easy to clean
- Durable
- Invite to use

To step on foot to open the cover

#### Litter bin

- Easy to clean and empty the wastes maintain
- Clean looking, elegant, modern, simple, practical and accent in the urban environment
- Lighter and corrosion resistant
- Ergonomically designed for easy use and accessible by different people
- Easy to maintain and convenient/ inviting to use