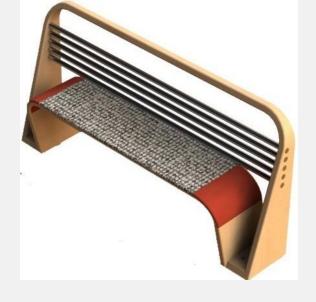

# 1. Benches

- •Simple
- Economical
- •Usable

- Comfortable in public places
- economical

Playful but unsafe

- Allow to see to ward the lake
- •Break the chaos of the barrier

- •Simple
- •Fit to other places

- Stable,
- •Allow to sit in different directions

Practical

Elegant, and unique

Practical, usable, comfortable

Stable, practical, comfortable

Adjustable back rest Allow to see in to different directions but looking heavy

- •Smile, elegant
- •Can be used in Bus stop

•Simple, elegant, practical

- Practice
- Durable
- Corrosion restart

Elegant,

- •Simple,
- Can be used in bus stop
- Durable and practical

- •Iconic,
- Provide save for advertisement

•Allow users to sit in group

•Different sitting posture

•Allow users to sit in group

Playful

•Allow users to sit in to both directions
But massive

Bench with sunshade

Comfortable, Playful and simple

Simple, can be arranged in different positions