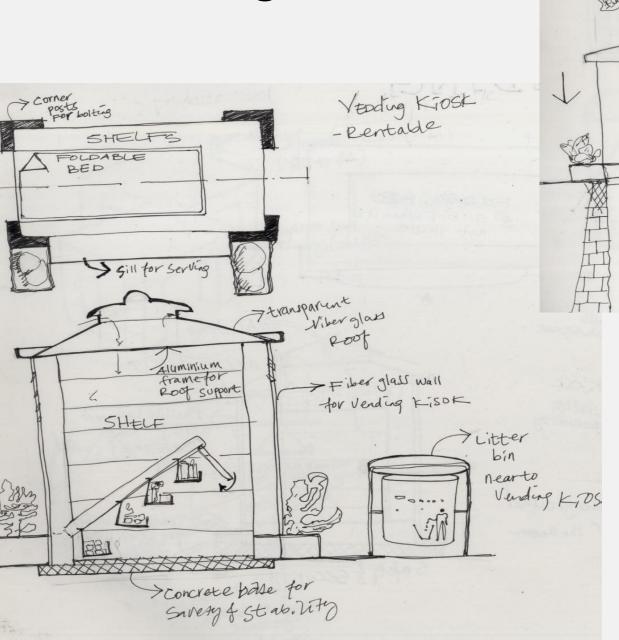

# Vending kiosk

MOVABLE KIDSK

# 3. Vending kiosk

- •Modern
- •Usable
- •Use less space

But

Different family with the groups

Light pole with CCT camera Mumbai Map and and place for advertisement information BURGER KING