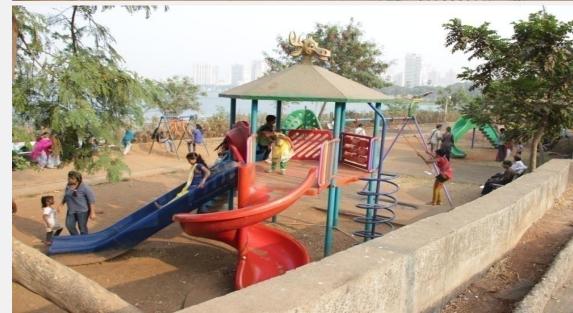

# 8. Play ground for children

Playground is better place functionally well but there is no liter bin around

## Why people come to lake front?

- Lake front is a nice public amenities
- Walking around lakeshore creates free mind
- To get fresh air from the lake
- To see nature (Birds, fish, reflection of the tree and building...)
- Ducks float in the lake, search their foods (fish and other amphibians) from it