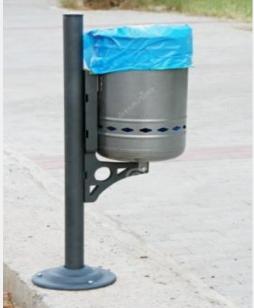

### 2. Litter bin

- Difficult to collect the wastes from the litter bins
- The wastes are burnt inside the bins and users choose to throw the garbage in to the lake around them.

# Litter bins