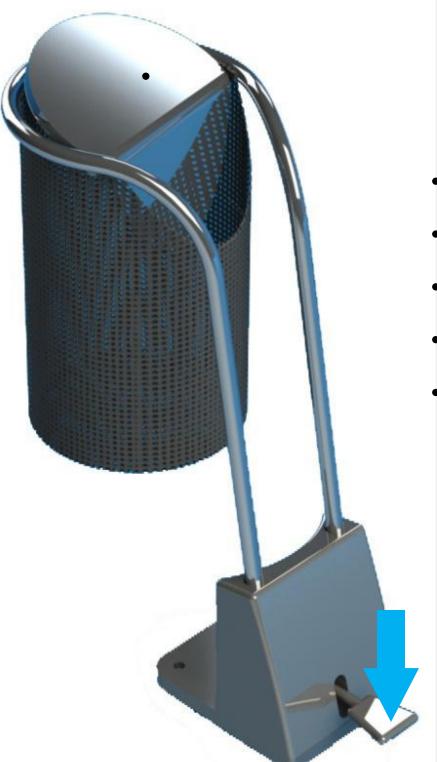

# 5. Litter bin

Concept of Basket ball to throw a garbage in to the bin as in basket ball Easy to clean and playful

The concept is to create simple and easy to clean by turning the body

- •Elegant
- •Simple, usable
- Easy to clean(Open and takeoutthe container
- inside)
- Durable
- Invite to use

- •Elegant
- •Simple, usable
- Easy to clean
- Durable
- Invite to use

- •Elegant
- •Simple, usable
- Easy to clean
- Durable
- Invite to use

To step on foot to open the cover