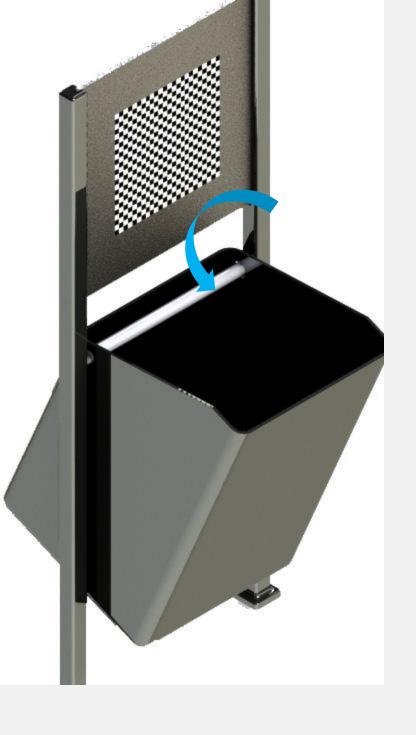

# 5. Litter bin

Concept of Basket ball to throw a garbage in to the bin as in basket ball Easy to clean and playful

The concept is to create simple and easy to clean by turning the body

- •Elegant
- •Simple, usable
- Easy to clean(Open and takeoutthe container
- inside)
- Durable
- Invite to use

- •Elegant
- •Simple, usable
- Easy to clean
- Durable
- Invite to use

- •Elegant
- •Simple, usable
- Easy to clean
- Durable
- Invite to use

To step on foot to open the cover