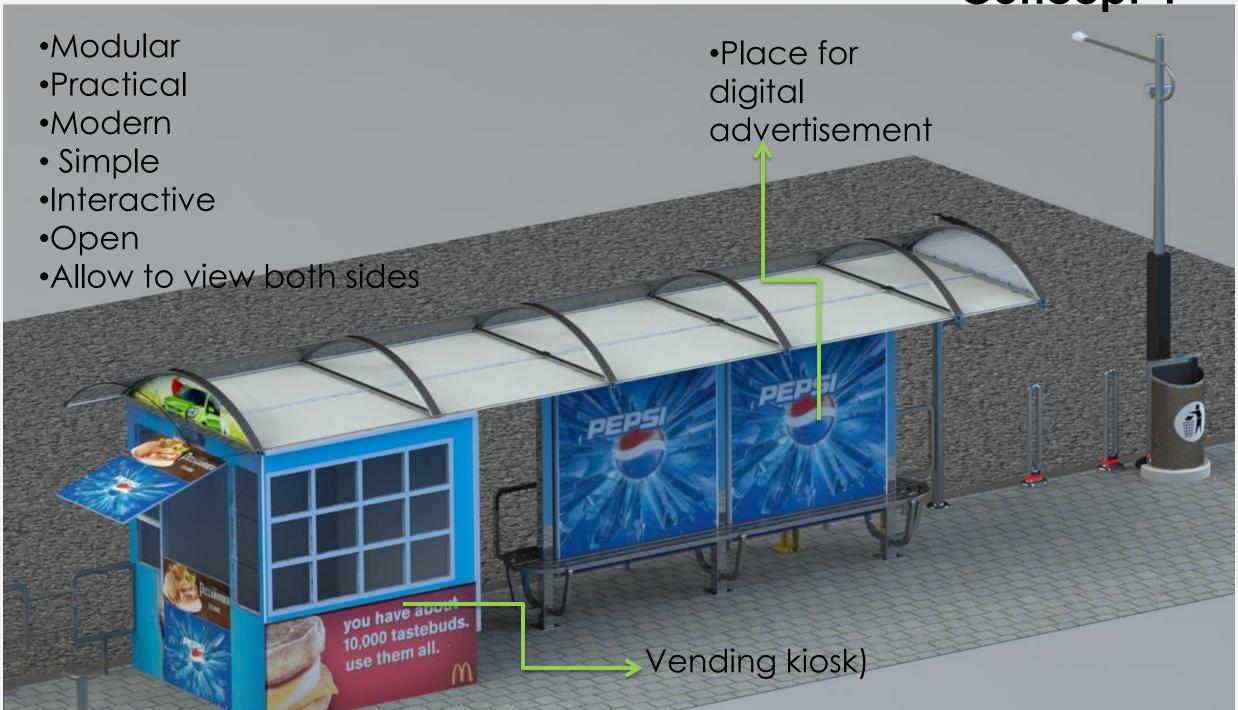

## Proposed street furniture

According to the problems in 'Powai' lake the following furniture are proposed to develop and finally detailed one of them (Bus stop with vending kiosk)

- Benches
- Bus stops
- Litter bin
- Public convenience
- Vending kiosk
- Bollards
- Information boards
- Lights

# Rendering

•Simple

•Usable in narrow place like IIT B fence

Modular

- Modular
- Practical
- Modern

But

- Massive
- No good view to the lake