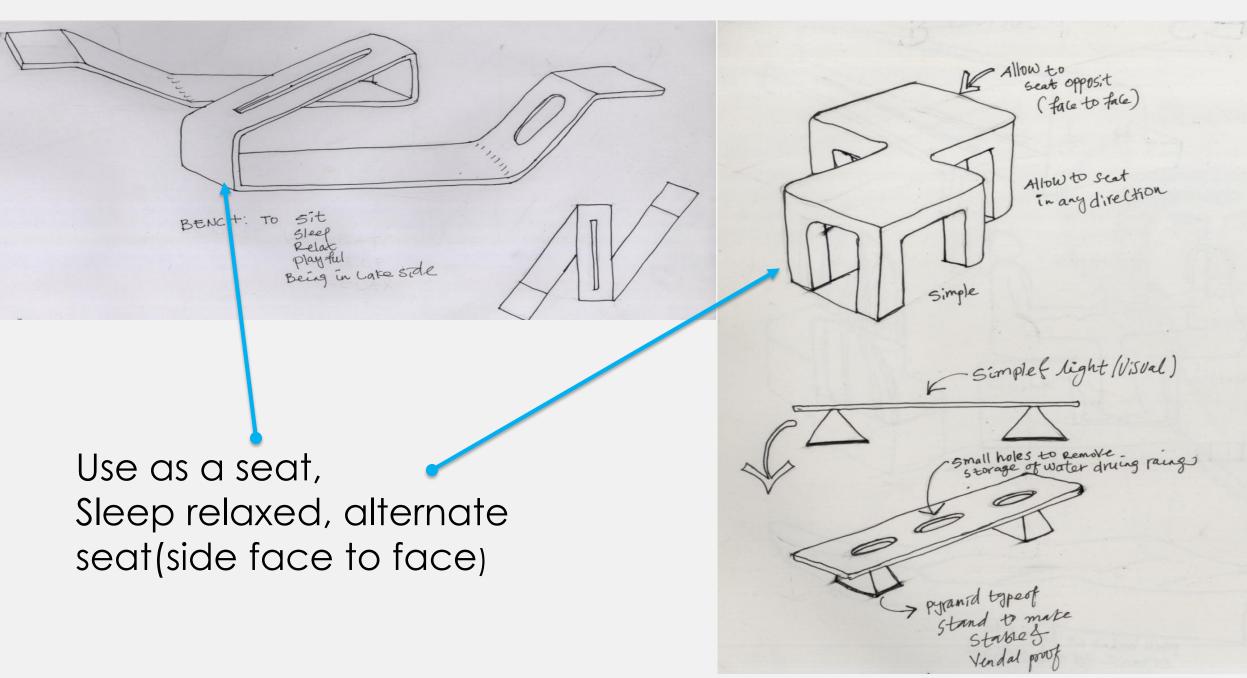

# 1. Benches

- •Simple
- Economical
- •Usable

- Comfortable in public places
- economical

Playful but unsafe

- Allow to see to ward the lake
- •Break the chaos of the barrier

- •Simple
- •Fit to other places

- Stable,
- •Allow to sit in different directions

Practical

Elegant, and unique

Practical, usable, comfortable

Stable, practical, comfortable

Adjustable back rest Allow to see in to different directions but looking heavy

- •Smile, elegant
- •Can be used in Bus stop

•Simple, elegant, practical

- Practice
- Durable
- Corrosion restart

Elegant,

- •Simple,
- Can be used in bus stop
- Durable and practical

- •Iconic,
- Provide save for advertisement

•Allow users to sit in group

•Different sitting posture

•Allow users to sit in group

Playful

•Allow users to sit in to both directions
But massive

Bench with sunshade

Comfortable, Playful and simple

Simple, can be arranged in different positions