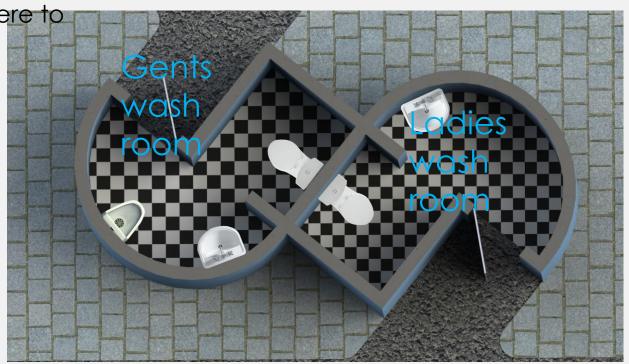

#### Gents wash room

for men

## 4. Public convenience

• In Public spaces, public convenience may misused by users because those places are hidden places.

 People may use the for prohibited customs like using drug, un-social behaviours