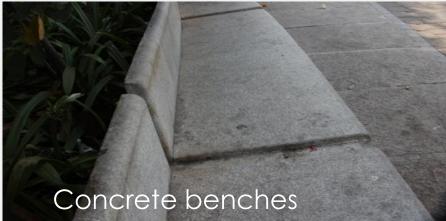

#### 1. Benches

 People used to sit on the concert barrier structures used to prevent access for cattle and people in to the lake.

Concrete seat becomes hot during day time that users

cannot sit on it.

### 2. Worli Sea face

This area is other similar place to Marine drive and 'Powai' Lake, with different types of street furniture.

Concrete bench

Bus Stop

Public convenience

Sport equipments