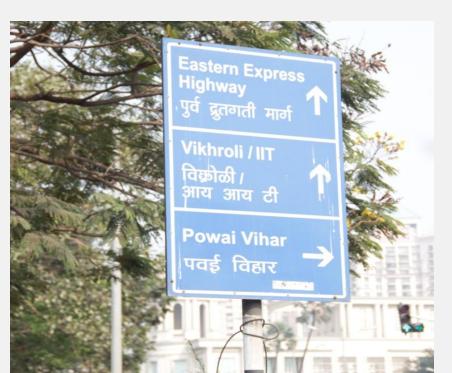

### 5. Direction Boards

 Massive stainless steel columns for small direction board

#### **Direction boards**

- Unique, modern, memorable and functional
- Easy and multi lingual information
- Aesthetically appealing, Contemporary and practical
- Vandal and theft proof, rust resistant and stronger

## **Direction boards**