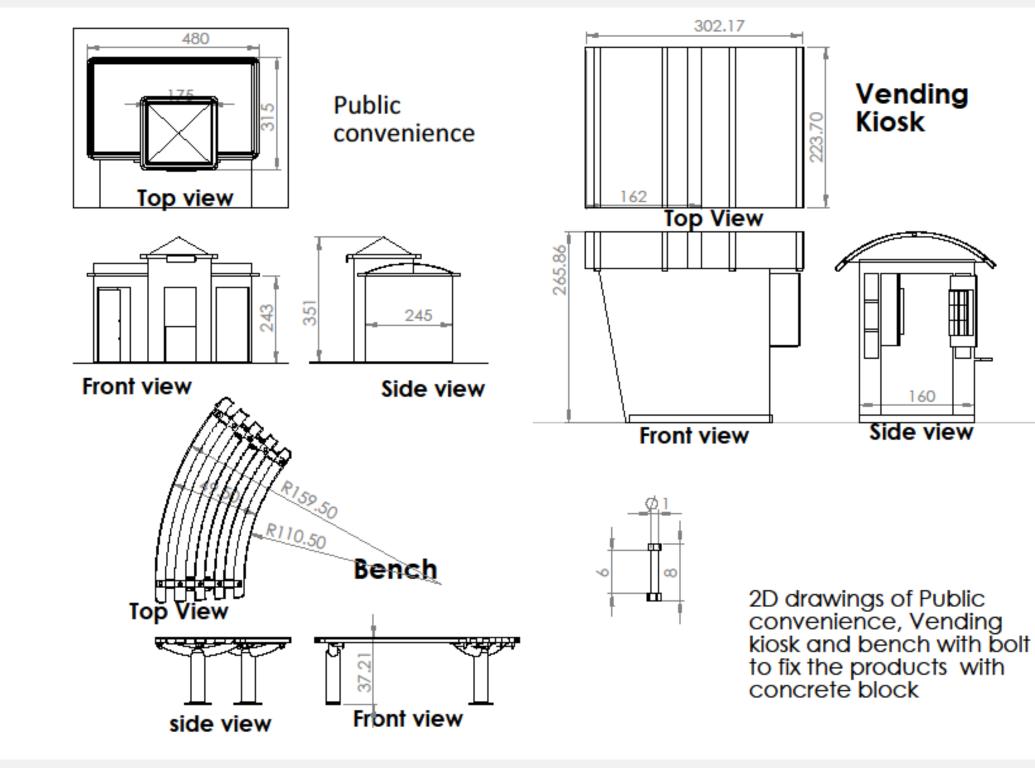

#### Cont'd

According to the selection criteria given in table 4, skyline 1 (family 1) got more yeses. So, the products in skyline 1 are the final products to be installed in Powai lake face road. After this the bus and the vending kiosk in skyline 1 will be detailed, modelled, and rendered as a final out put. The rest of the products from skyline 1 (final products) are listed below with their dimensions and views for the future installation.