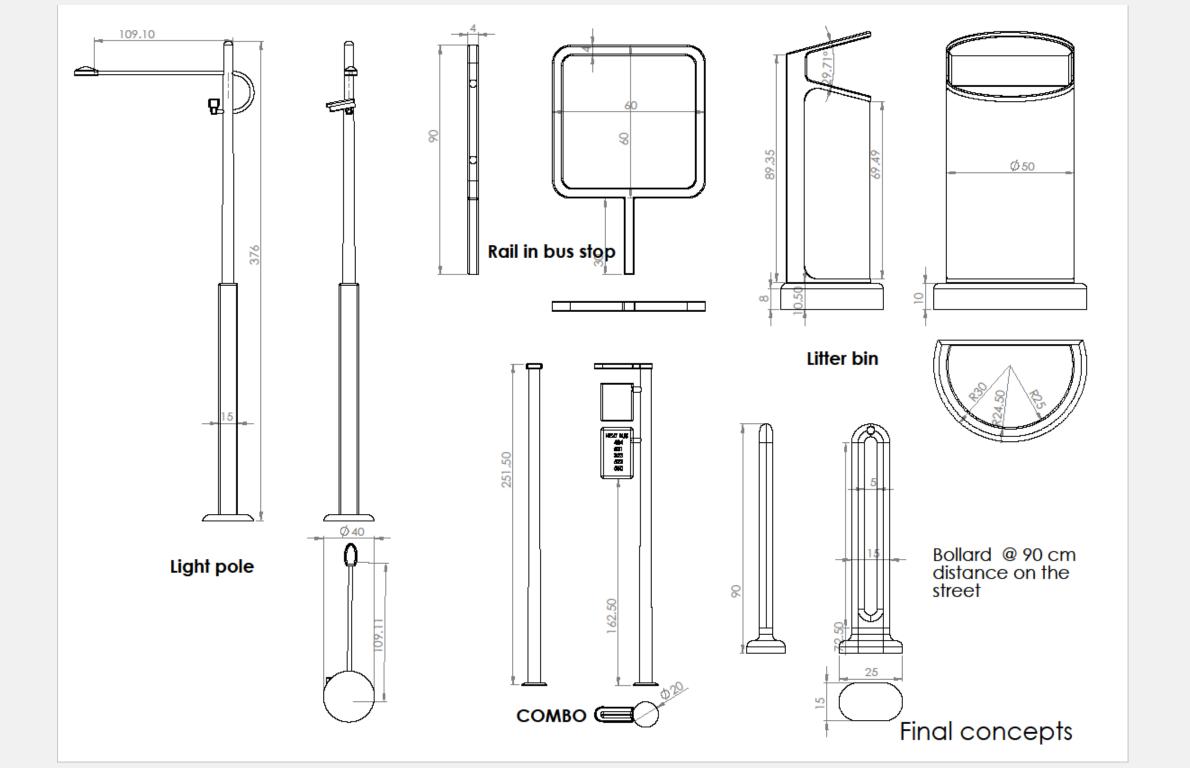

#### Cont'd

According to the selection criteria given in table 4, skyline 1 (family 1) got more yeses. So, the products in skyline 1 are the final products to be installed in Powai lake face road. After this the bus and the vending kiosk in skyline 1 will be detailed, modelled, and rendered as a final out put. The rest of the products from skyline 1 (final products) are listed below with their dimensions and views for the future installation.