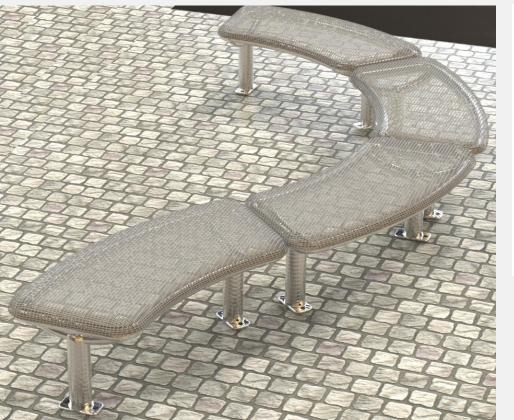

# 1. Benches

- •Simple
- Economical
- •Usable

- Comfortable in public places
- economical

Playful but unsafe

- Allow to see to ward the lake
- •Break the chaos of the barrier

- •Simple
- •Fit to other places

- Stable,
- •Allow to sit in different directions

Practical

Elegant, and unique

Practical, usable, comfortable

Stable, practical, comfortable

Adjustable back rest Allow to see in to different directions but looking heavy

- •Smile, elegant
- •Can be used in Bus stop

•Simple, elegant, practical

- Practice
- Durable
- Corrosion restart

Elegant,

- •Simple,
- Can be used in bus stop
- Durable and practical

- •Iconic,
- Provide save for advertisement

•Allow users to sit in group

•Different sitting posture

•Allow users to sit in group

Playful

•Allow users to sit in to both directions
But massive

Bench with sunshade

Comfortable, Playful and simple

Simple, can be arranged in different positions