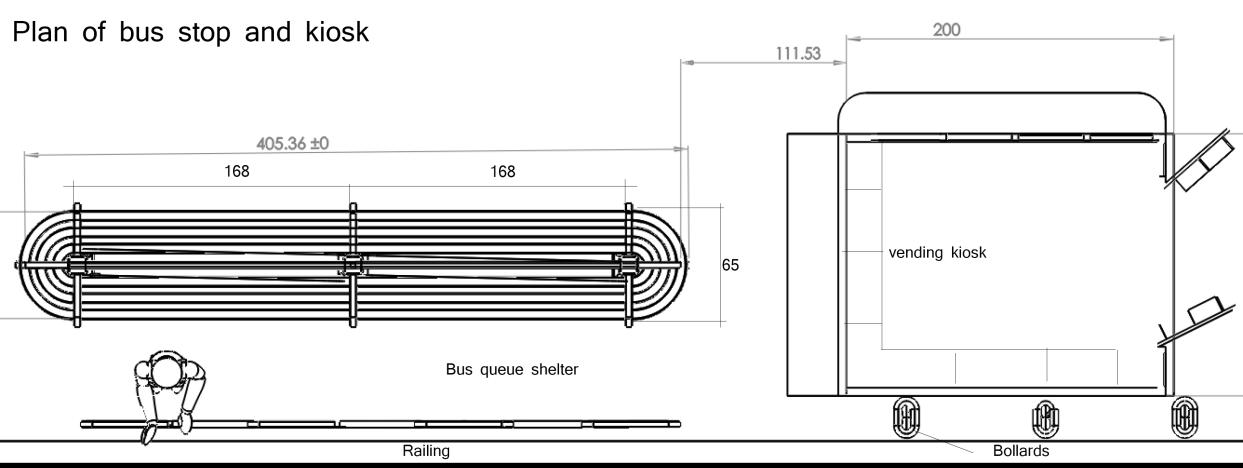

### Final rendering of bus stop with vending kiosk

## Final rendering of bus stop

rectangular tube

Seat

Eave detail

Seat on the corners

Detaille on the roof 15 \* 15 cm rectangular tube stainless stainless steel column