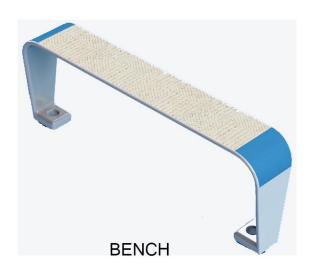

#### 1. Benches

 People used to sit on the concert barrier structures used to prevent access for cattle and people in to the lake.

Concrete seat becomes hot during day time that users

cannot sit on it.

#### **Benches**

- Ergonomically designed for easy use and accessible by different people,
- Comfortable and environmental friendly
- Aesthetic and stable, simple, elegant and practical
- Vandal and theft proof, strong and corrosion resistant easy to maintain

#### **Benches**

# 1. Benches

- •Simple
- Economical
- •Usable

- Comfortable in public places
- economical

Playful but unsafe

- Allow to see to ward the lake
- •Break the chaos of the barrier

- •Simple
- •Fit to other places

- Stable,
- •Allow to sit in different directions

Practical

Elegant, and unique

Practical, usable, comfortable

Stable, practical, comfortable

Adjustable back rest Allow to see in to different directions but looking heavy

- •Smile, elegant
- •Can be used in Bus stop

•Simple, elegant, practical

- Practice
- Durable
- Corrosion restart

Elegant,

- •Simple,
- Can be used in bus stop
- Durable and practical

- •Iconic,
- Provide save for advertisement

•Allow users to sit in group

•Different sitting posture

•Allow users to sit in group

Playful

•Allow users to sit in to both directions
But massive

Bench with sunshade

Comfortable, Playful and simple

Simple, can be arranged in different positions