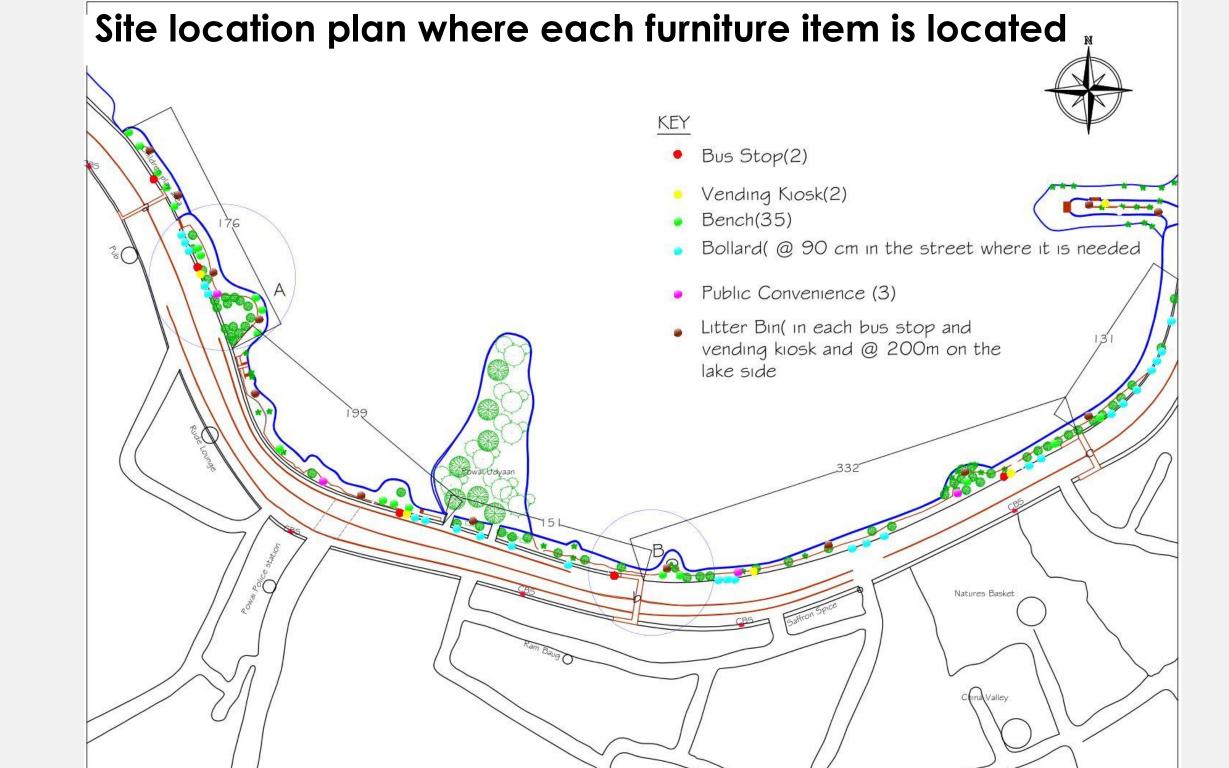

## Proposed street furniture

According to the problems in 'Powai' lake the following furniture are proposed to develop and finally detailed one of them (Bus stop with vending kiosk)

- Benches
- Bus stops
- Litter bin
- Public convenience
- Vending kiosk
- Bollards
- Information boards
- Lights