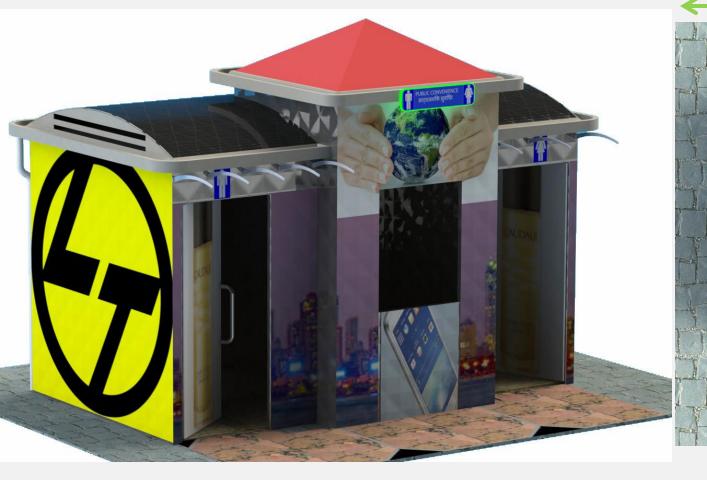

#### SKYLINE 3

BUS QUEUE SHELTER

INFORMATION BOARD

TOILET FOR URINE ONLY

#### **Evaluation of family products**

| Selection criteria                                | Skyline 1 | Skyline 2 | Skyline 3 |
|---------------------------------------------------|-----------|-----------|-----------|
| Family looking                                    | Yes       | Yes       | Yes/2     |
| Simplistic                                        | Yes       | Yes/2     | Yes       |
| Easy to maintain and erect(modular nature)        | Yes       | Yes/2     | Yes       |
| Usability and practical                           | Yes       | Yes       | Yes       |
| More open space for users                         | Yes       | Yes/2     | Yes       |
| Modernity                                         | Yes       | Yes       | Yes/2     |
| More space for advertisement                      | Yes       | Yes/2     | No        |
| Approachable and interactive                      | Yes       | Yes       | Yes       |
| Minimum use of space in actual construction(site) | Yes       | Yes/2     | Yes       |

#### Cont'd

According to the selection criteria given in table 4, skyline 1 (family 1) got more yeses. So, the products in skyline 1 are the final products to be installed in Powai lake face road. After this the bus and the vending kiosk in skyline 1 will be detailed, modelled, and rendered as a final out put. The rest of the products from skyline 1 (final products) are listed below with their dimensions and views for the future installation.