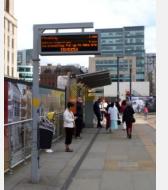

# 2. Bus Queue shelter

Bus stops are used

- As a shelter for the people while the buses are coming
- Land mark for a people to meet and stay for some time

- Digital bus information board
- Detected buses and tell how long it will delay,