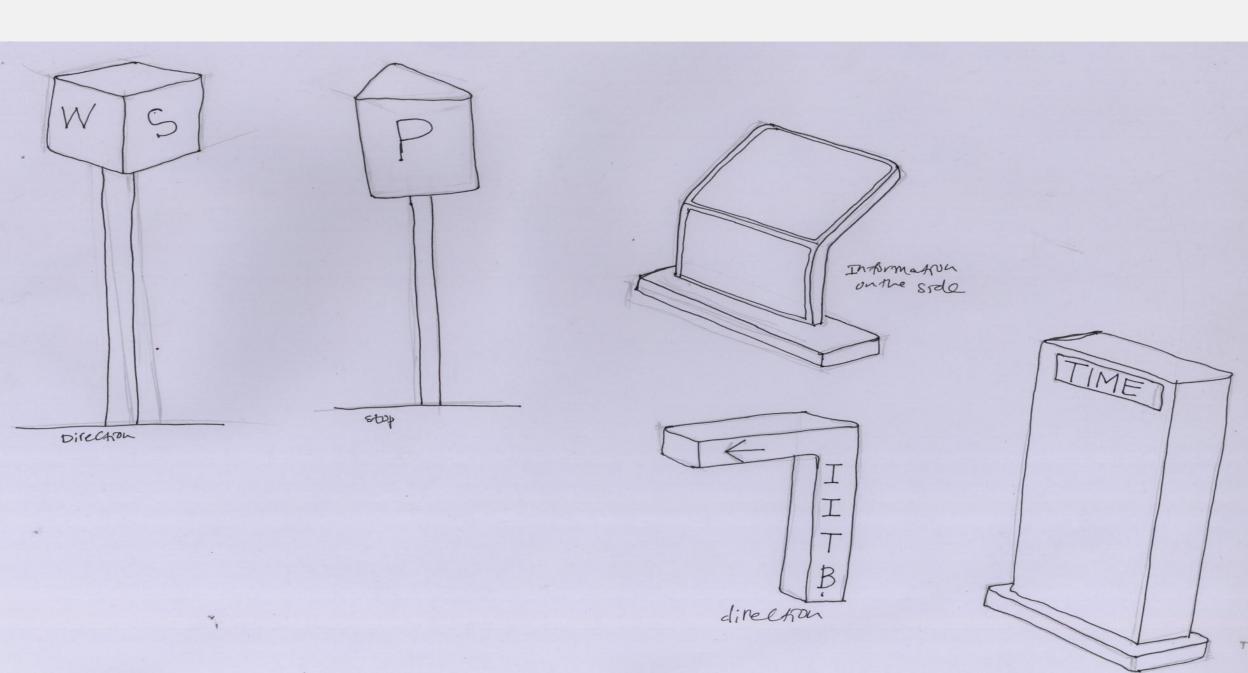

### 5. Direction Boards

 Massive stainless steel columns for small direction board

#### **Direction boards**

- Unique, modern, memorable and functional
- Easy and multi lingual information
- Aesthetically appealing, Contemporary and practical
- Vandal and theft proof, rust resistant and stronger

## 8. Information Boards

Serve as a bollard and directions for bus