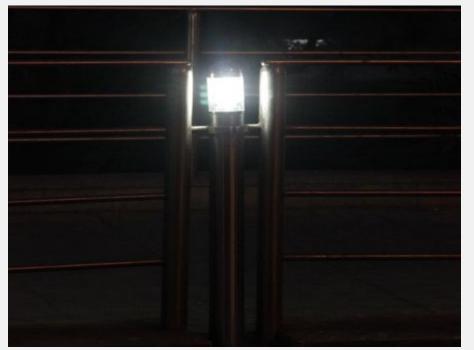

## Lights

- Multipurpose (lighting, CCTv camera, as a flag pole, advertisement)
- Strong, durable and rust proof
- User and environmental friendly
- Iconic and practical