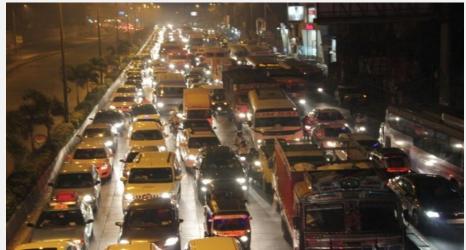

## Case study in 'Powai' Street

This study covers from IIT B YP gate to L&T flyover which is about 2.2 kms. It has one Side Lake and buildings on the other.

## 4. Bus stops

- There are 7 bus stops from IITB main gate till L&T.
- Three of them have shield and four did not.
- In formation board of the bus stop is not understood to new bus users and very crowded fonts

### Cont'd

- Few and substandard bus queue shelter, especially during the day time, user exposed to a harsh sun while they are waiting for the buses
- Site is not comfortable for elderly and disable people
- Buses came in every 10min. but sometimes they delayed about 30 to 40 minutes because of the traffic jam
- No enough litter bins and less awareness on the user
- No proper seat to stay around the lake