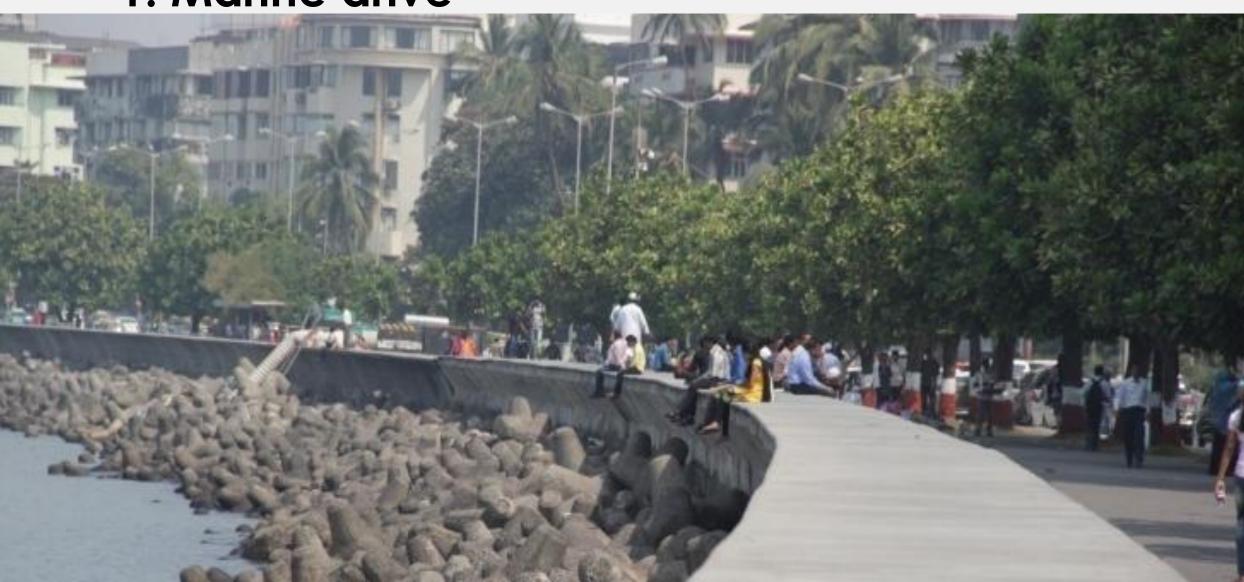

### 1. Marine drive

### **Observations**

- People used to sit in this area on the 3.3 km concrete (stone) seat built to the seaside which is hot during day time
- The public convenience located in the mid way of the street is only one and that was closed because of improper usage by the public.
- Other services below the bridge where users can get the service by paying 3 Rps per Person.