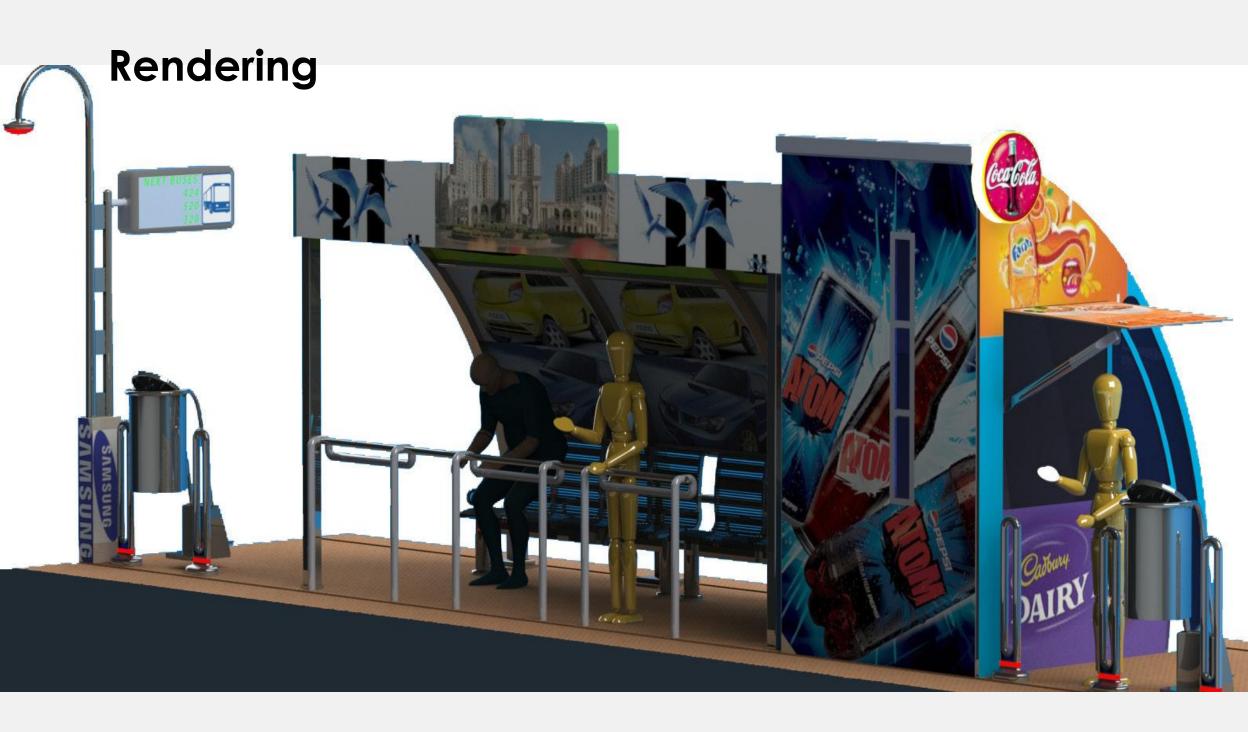

### Final rendering of bus stop with vending kiosk

## Final rendering of bus stop

rectangular tube

Seat

Eave detail

Seat on the corners

Detaille on the roof 15 \* 15 cm rectangular tube stainless stainless steel column