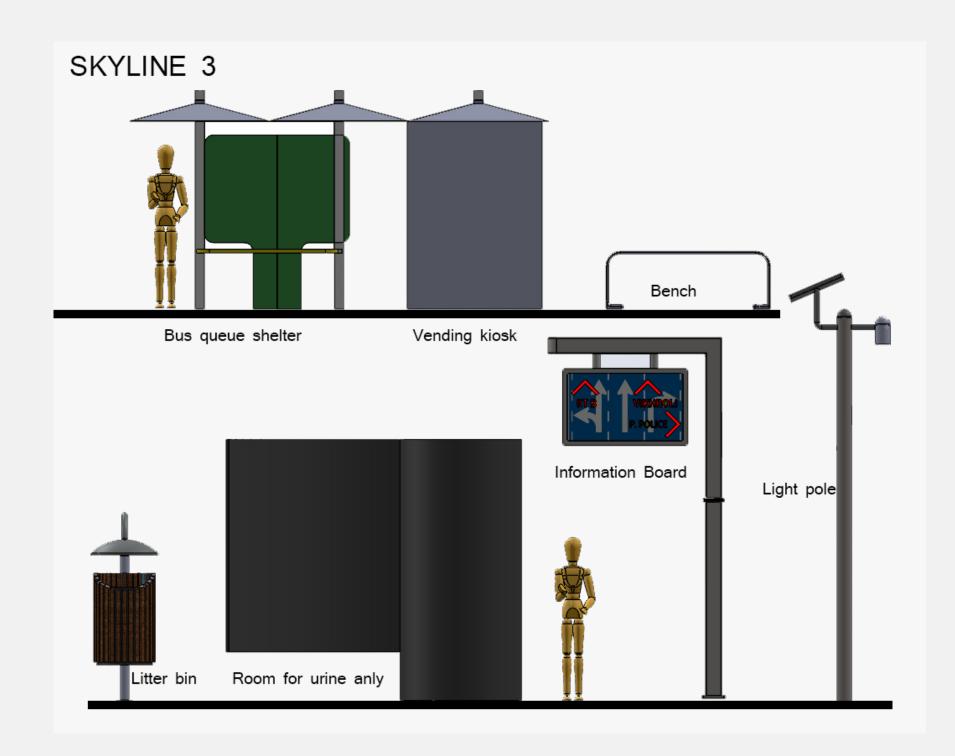

## Selected concepts to group

**Public Convenience** 

**Bollards** 

Litter Bin

Light Pole

Bench that can be arranged in different arrangements

CCTV Camera

with light pole

Bus Queue shelter

information board

Public convenience

Litter bin

Bollard

#### SKYLINE 3

BUS QUEUE SHELTER

INFORMATION BOARD

TOILET FOR URINE ONLY