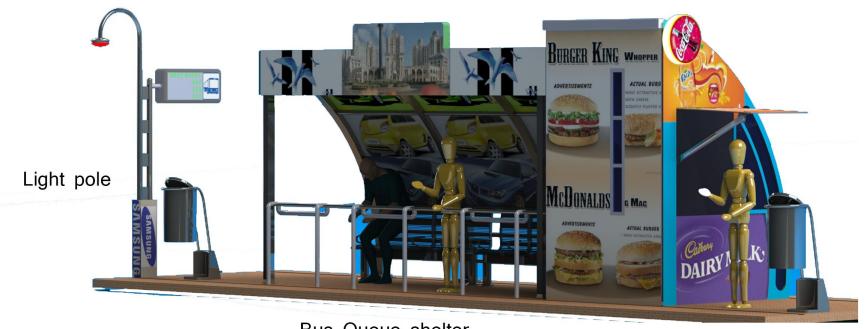

# 2. Bus Queue shelter

Bus stops are used

- As a shelter for the people while the buses are coming
- Land mark for a people to meet and stay for some time

- Digital bus information board
- Detected buses and tell how long it will delay,

But

Looking heavy and massive

- Organic shape and form
- •With digital display and interactive

But

No enough space for advertisement

# Rendering

•Simple

•Usable in narrow place like IIT B fence

Modular

- Modular
- Practical
- Modern

But

- Massive
- No good view to the lake

# 3. Vending kiosk

- •Modern
- •Usable
- •Use less space

But

Different family with the groups

Light pole with CCT camera Mumbai Map and and place for advertisement information BURGER KING