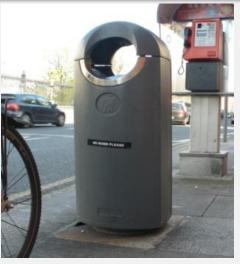

# Litter bins

#### Litter bin

- Easy to clean and empty the wastes maintain
- Clean looking, elegant, modern, simple, practical and accent in the urban environment
- Lighter and corrosion resistant
- Ergonomically designed for easy use and accessible by different people
- Easy to maintain and convenient/ inviting to use