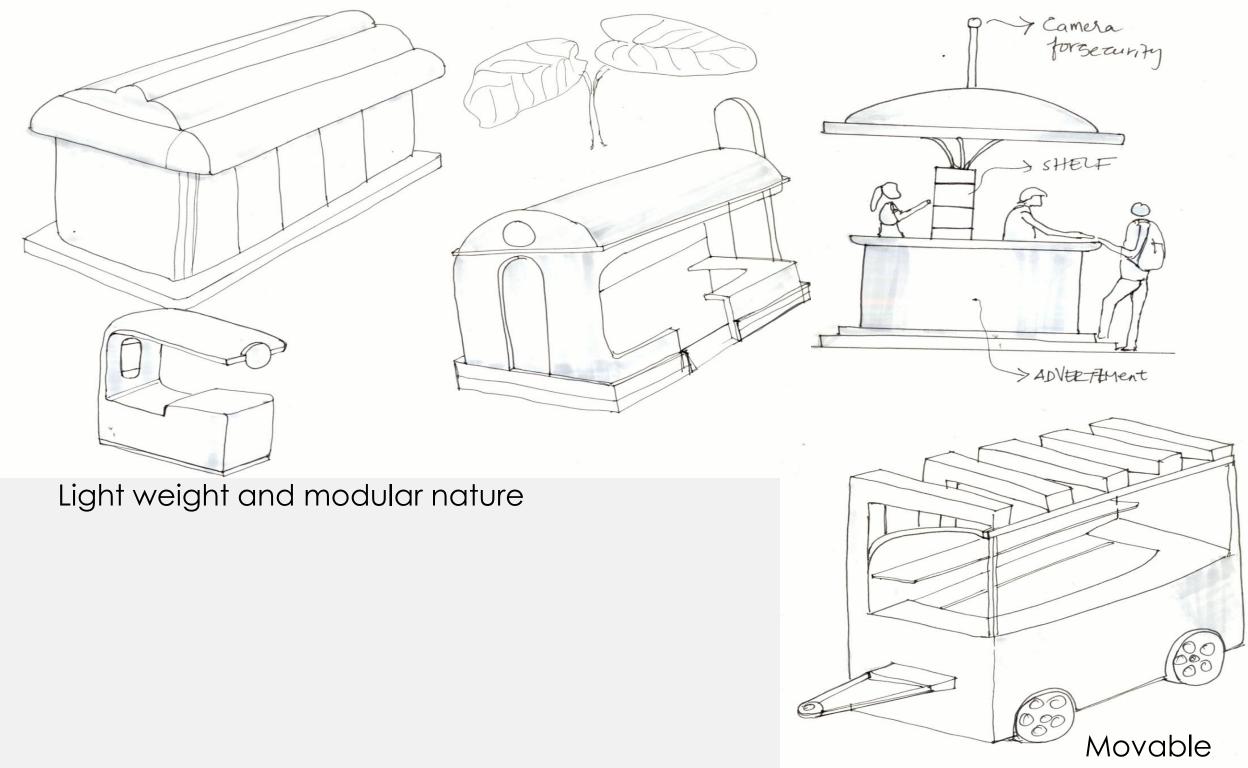

#### Cont'd

- Modular nature products to extension in the same proportion where necessary
- Galvanized steel for durability
- None toxic materials
- Theft and vandal proof
- Aesthetically appealing, simplistic, and easy to maintain
- Lighter, stronger and rust resistant
- Safe and secure

## Design constraints

- Street furniture will have contemporary material and feel
- Furniture should have a 'family' look
- Fixed/ non- movable furniture
- Furniture design related to landscape design
- Space available in the street limits design idea
- Street furniture design is better to adopt the cities and Architecture of the area in order to depict the history and is good mean adopt objects to urban.
- Street furniture will complement the over all landscape design

# Vending kiosk

MOVABLE KIDSK