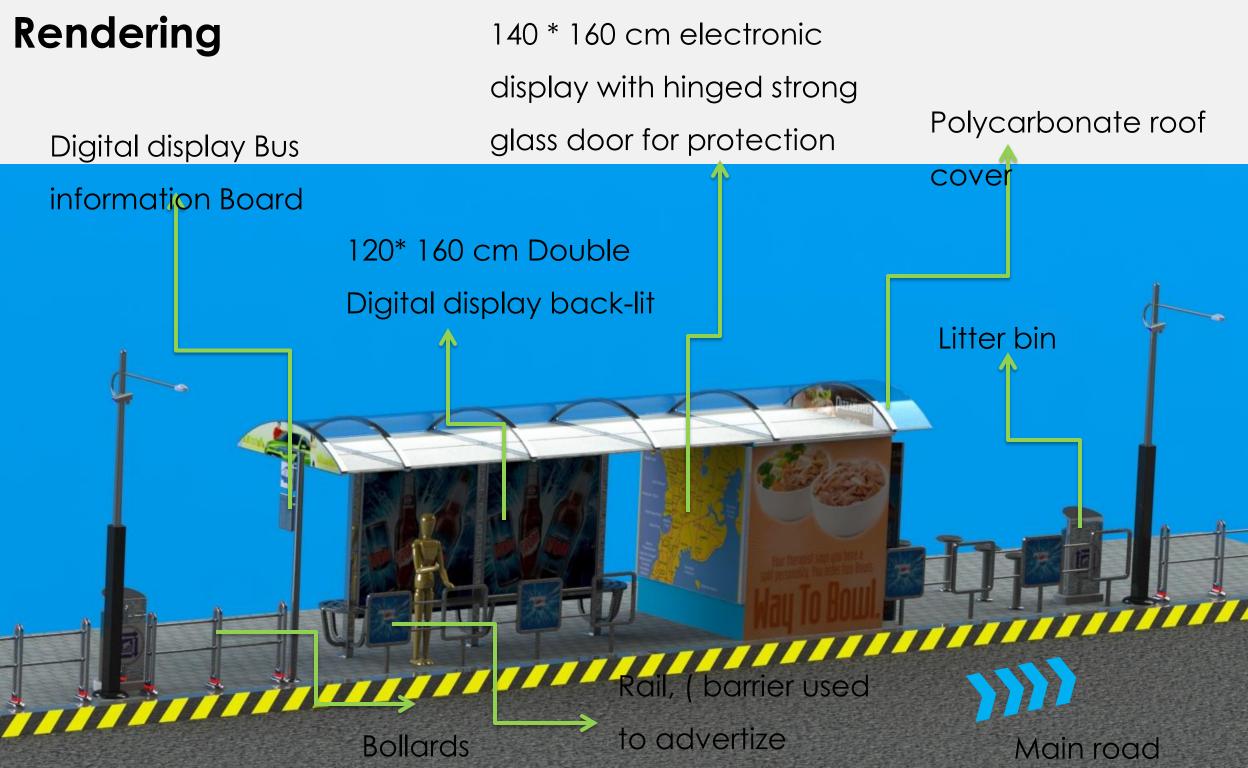

### Final rendering of bus stop with vending kiosk

## Final rendering of bus stop

rectangular tube

Seat

Eave detail

Seat on the corners

Detaille on the roof 15 \* 15 cm rectangular tube stainless stainless steel column