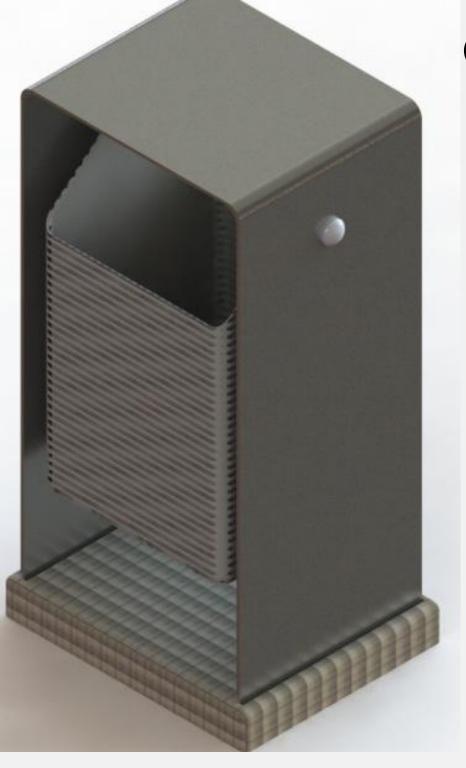

#### Litter bin

- Easy to clean and empty the wastes maintain
- Clean looking, elegant, modern, simple, practical and accent in the urban environment
- Lighter and corrosion resistant
- Ergonomically designed for easy use and accessible by different people
- Easy to maintain and convenient/ inviting to use

| No | Furniture name     | Final selected materials                                                                                         |
|----|--------------------|------------------------------------------------------------------------------------------------------------------|
| 1  | Bench              | stainless steel grouted to a concrete base                                                                       |
| 2  | Bus queue shelter  | All parts are stainless steel and columns are grouted to a concrete base for vandalism Roof cover: polycarbonate |
| 3  | Vending kiosk      | Double layer stainless stainless steel and thermo Cole in between the layers for heat resistance and sound proof |
| 4  | Litter bin         | stainless steel external body and perforated steel in side to collect the garbage                                |
| 5  | Public convenience | Double layer stainless stainless steel thermo Cole in inside in between for heat resistance and sound proof      |
| 6  | Light pole         | stainless steel grouted to a concrete base                                                                       |
| 7  | Bollard            | stainless steel grouted to a concrete base                                                                       |
| 8  | Information Boards | stainless steel grouted to a concrete base and electronic display                                                |