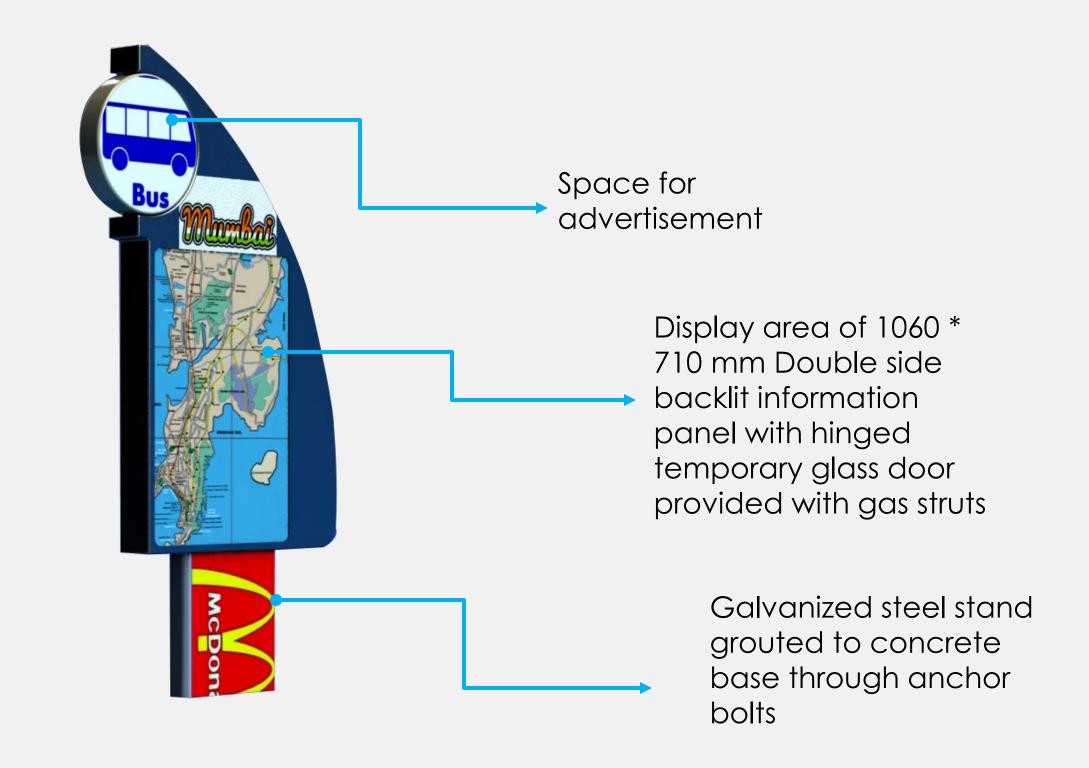

## 4. Bus stops

- There are 7 bus stops from IITB main gate till L&T.
- Three of them have shield and four did not.
- In formation board of the bus stop is not understood to new bus users and very crowded fonts

## 8. Information Boards

Serve as a bollard and directions for bus

| No | Furniture name     | Final selected materials                                                                                         |
|----|--------------------|------------------------------------------------------------------------------------------------------------------|
| 1  | Bench              | stainless steel grouted to a concrete base                                                                       |
| 2  | Bus queue shelter  | All parts are stainless steel and columns are grouted to a concrete base for vandalism Roof cover: polycarbonate |
| 3  | Vending kiosk      | Double layer stainless stainless steel and thermo Cole in between the layers for heat resistance and sound proof |
| 4  | Litter bin         | stainless steel external body and perforated steel in side to collect the garbage                                |
| 5  | Public convenience | Double layer stainless stainless steel thermo Cole in inside in between for heat resistance and sound proof      |
| 6  | Light pole         | stainless steel grouted to a concrete base                                                                       |
| 7  | Bollard            | stainless steel grouted to a concrete base                                                                       |
| 8  | Information Boards | stainless steel grouted to a concrete base and electronic display                                                |