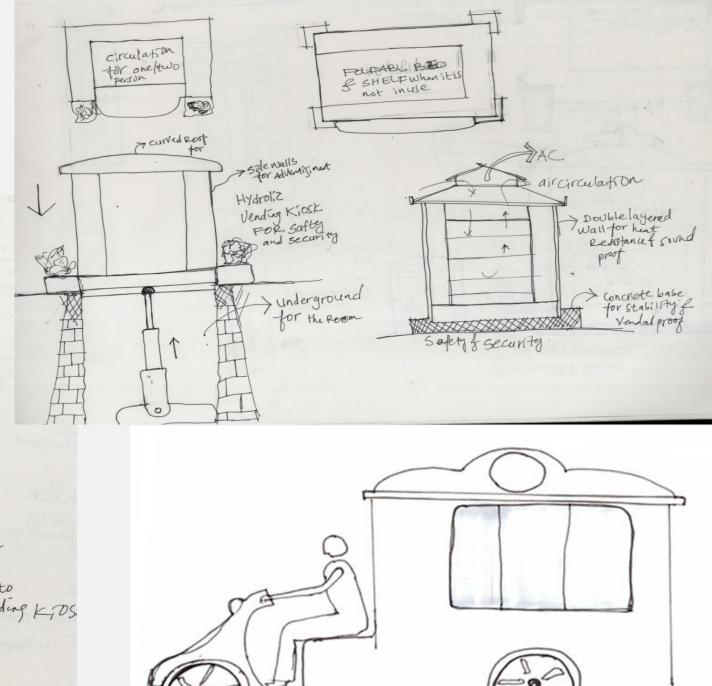

# Vending kiosk

MOVABLE KIDSK

# 3. Vending kiosk

- •Modern
- •Usable
- •Use less space

But

Different family with the groups

Light pole with CCT camera Mumbai Map and and place for advertisement information BURGER KING