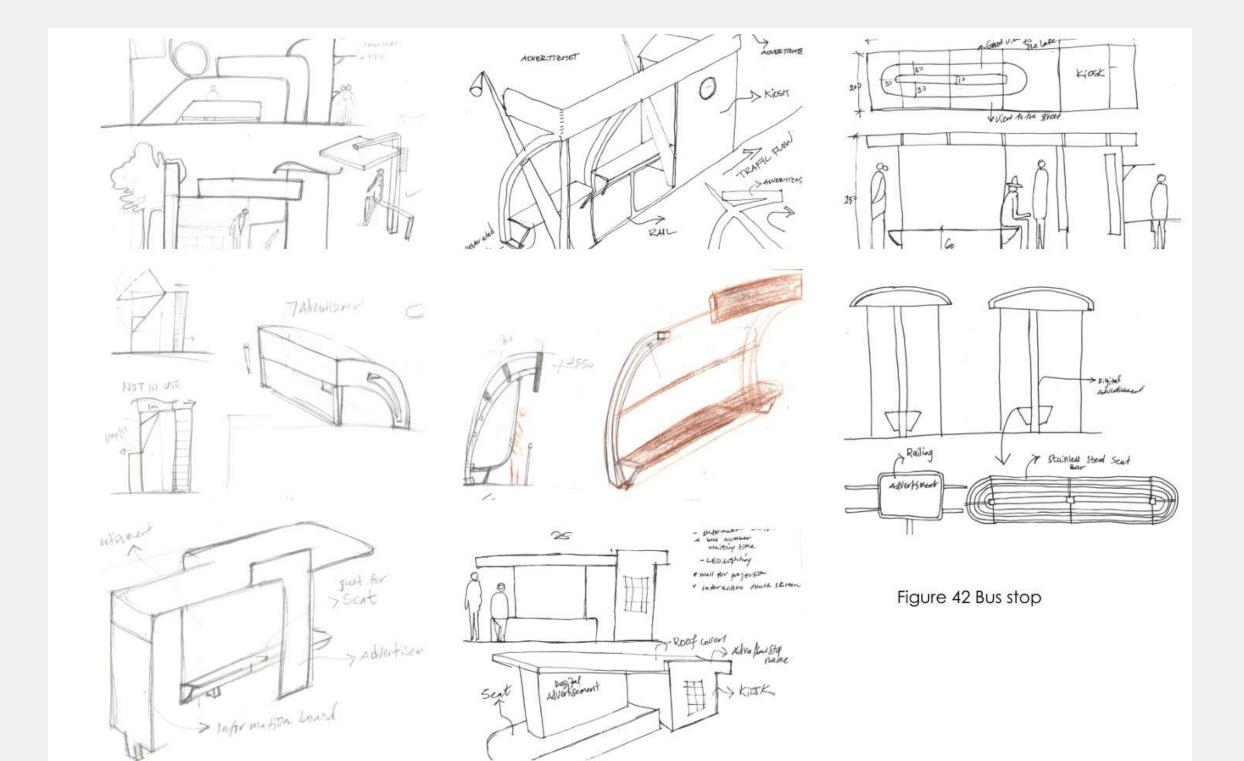

# Concept development

# 1. Benches

- •Simple
- Economical
- •Usable

- Comfortable in public places
- economical

Playful but unsafe

- Allow to see to ward the lake
- •Break the chaos of the barrier

- •Simple
- •Fit to other places

# 2. Bus Queue shelter

Bus stops are used

- As a shelter for the people while the buses are coming
- Land mark for a people to meet and stay for some time

- Digital bus information board
- Detected buses and tell how long it will delay,

# 3. Vending kiosk

- •Modern
- •Usable
- •Use less space

But

Different family with the groups

Light pole with CCT camera Mumbai Map and and place for advertisement information BURGER KING