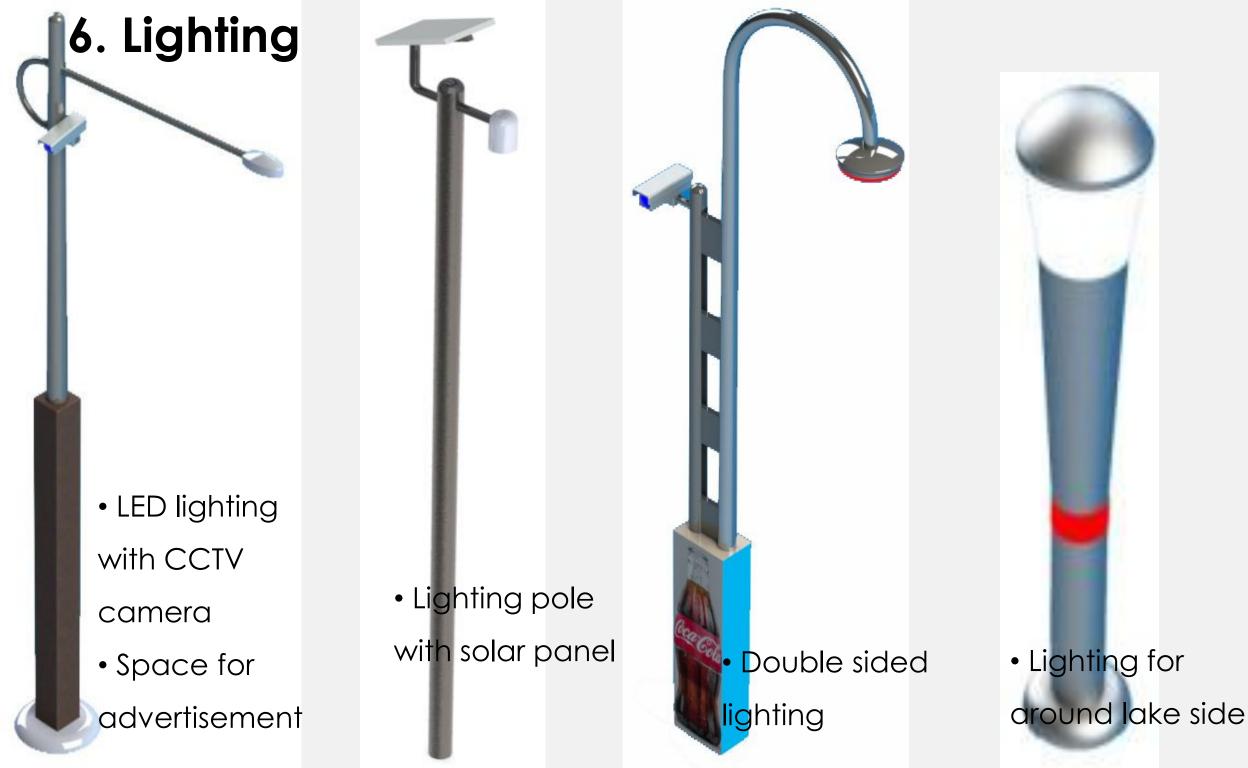

## Lights

- Multipurpose (lighting, CCTv camera, as a flag pole, advertisement)
- Strong, durable and rust proof
- User and environmental friendly
- Iconic and practical