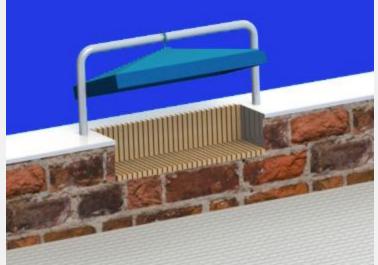

# 1. Benches

- •Simple
- Economical
- •Usable

- Comfortable in public places
- economical

Playful but unsafe

- Allow to see to ward the lake
- •Break the chaos of the barrier

- •Simple
- •Fit to other places

- Stable,
- •Allow to sit in different directions

Practical

Elegant, and unique

Practical, usable, comfortable

Stable, practical, comfortable

Adjustable back rest Allow to see in to different directions but looking heavy

- •Smile, elegant
- •Can be used in Bus stop

•Simple, elegant, practical

- Practice
- Durable
- Corrosion restart

Elegant,

- •Simple,
- Can be used in bus stop
- Durable and practical

- •Iconic,
- Provide save for advertisement

•Allow users to sit in group

•Different sitting posture

•Allow users to sit in group

Playful

•Allow users to sit in to both directions
But massive

Bench with sunshade

Comfortable, Playful and simple

Simple, can be arranged in different positions