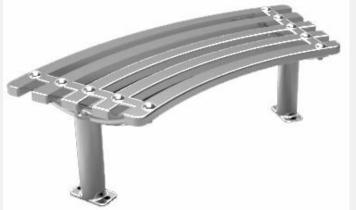

# 1. Benches

- •Simple
- Economical
- •Usable

- Comfortable in public places
- economical

Playful but unsafe

- Allow to see to ward the lake
- •Break the chaos of the barrier

- •Simple
- •Fit to other places

- Stable,
- •Allow to sit in different directions

Practical

Elegant, and unique

Practical, usable, comfortable

Stable, practical, comfortable

Adjustable back rest Allow to see in to different directions but looking heavy

- •Smile, elegant
- •Can be used in Bus stop

•Simple, elegant, practical

- Practice
- Durable
- Corrosion restart

Elegant,

- •Simple,
- Can be used in bus stop
- Durable and practical

- •Iconic,
- Provide save for advertisement

•Allow users to sit in group

•Different sitting posture

•Allow users to sit in group

Playful

•Allow users to sit in to both directions
But massive

Bench with sunshade

Comfortable, Playful and simple

Simple, can be arranged in different positions