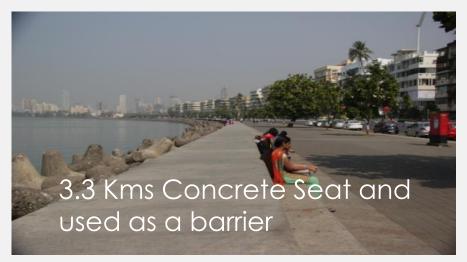

### **Observations**

- People used to sit in this area on the 3.3 km concrete (stone) seat built to the seaside which is hot during day time
- The public convenience located in the mid way of the street is only one and that was closed because of improper usage by the public.
- Other services below the bridge where users can get the service by paying 3 Rps per Person.