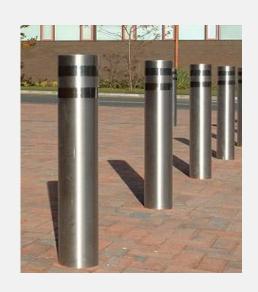

## **Bollards**

#### **Bollards**

- Unique, modern, aesthetically appealing, contemporary, simple and elegant
- Theft and vandal proof, Stronger and rust proof
- Ergonomically designed for easy use and accessible by different people
- Iconic, durable, Easy to maintain and stable