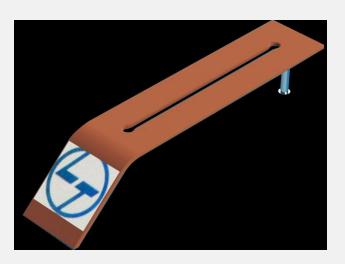

- •Smile, elegant
- •Can be used in Bus stop

•Simple, elegant, practical

- Practice
- Durable
- Corrosion restart

Elegant,

- •Simple,
- Can be used in bus stop
- Durable and practical

- •Iconic,
- Provide save for advertisement