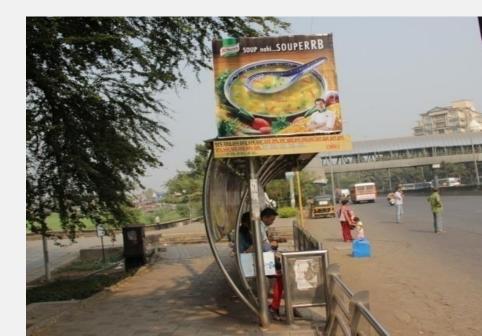

## 4. Bus stops

- There are 7 bus stops from IITB main gate till L&T.
- Three of them have shield and four did not.
- In formation board of the bus stop is not understood to new bus users and very crowded fonts

### Cont'd

- Few and substandard bus queue shelter, especially during the day time, user exposed to a harsh sun while they are waiting for the buses
- Site is not comfortable for elderly and disable people
- Buses came in every 10min. but sometimes they delayed about 30 to 40 minutes because of the traffic jam
- No enough litter bins and less awareness on the user
- No proper seat to stay around the lake