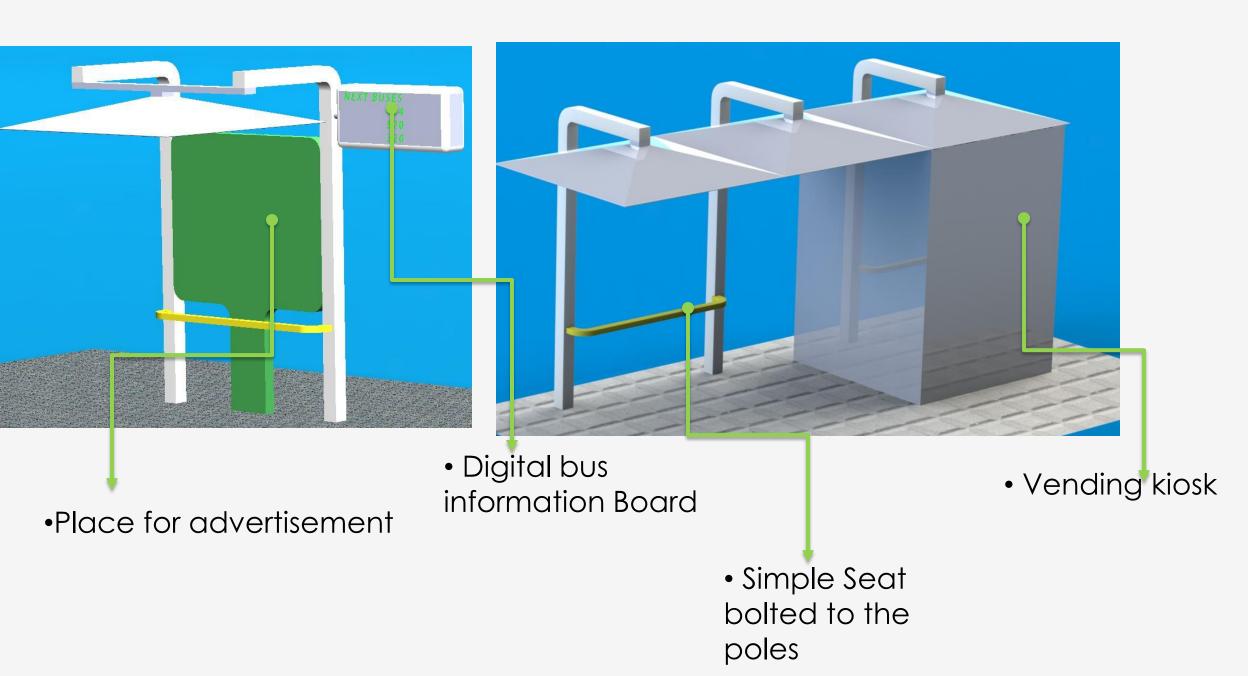

## Proposed street furniture

According to the problems in 'Powai' lake the following furniture are proposed to develop and finally detailed one of them (Bus stop with vending kiosk)

- Benches
- Bus stops
- Litter bin
- Public convenience
- Vending kiosk
- Bollards
- Information boards
- Lights

## Design brief

Design a set of **Street furniture for 'Powai' special focus on Lake Front road with the following considerations**,

- Sturdy, easy for maintenance,
- Free of traffic accidents,
- Environmental friendly, theft and vandal proof,
- Simplistic, Modern and Iconic (family look)
- Ergonomically designed for Indian population
- Self financed for maintenance through limited right for advertizing at zero cost to the city on build and operate basis sponsored by some companies.
- The furniture has briefed in item wise.

#### **Benches**

- Ergonomically designed for easy use and accessible by different people,
- Comfortable and environmental friendly
- Aesthetic and stable, simple, elegant and practical
- Vandal and theft proof, strong and corrosion resistant easy to maintain

#### Bus stops

- Environmental friendly
- Practical ,vandal proof and ease of maintenance
- Modular, Lighter, strong and corrosion resistant
- Ergonomically designed for easy use and accessible by different people
- Unique, modern and memorable
- Friendly and approachable

# Vending kiosk

- Environmental friendly
- Modular, simple and Contemporary
- Aesthetically appealing, unique, modern, memorable and functional
- Easy to maintain and inviting
- Strong and corrosion resistant
- Secured, safe and convenient to use