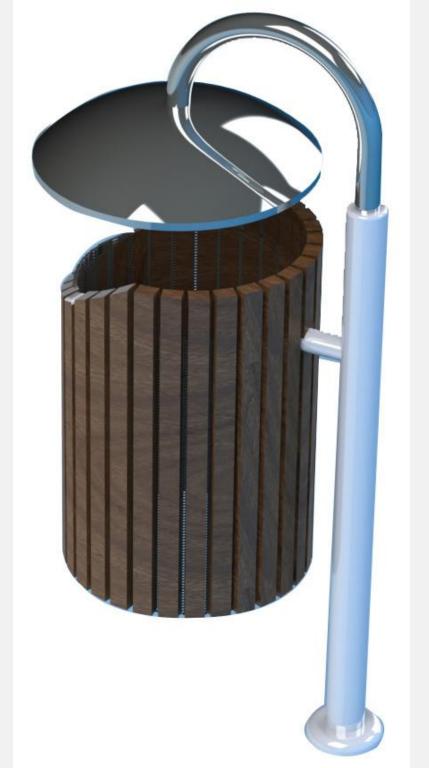

# Litter bins

#### Litter bin

- Easy to clean and empty the wastes maintain
- Clean looking, elegant, modern, simple, practical and accent in the urban environment
- Lighter and corrosion resistant
- Ergonomically designed for easy use and accessible by different people
- Easy to maintain and convenient/ inviting to use