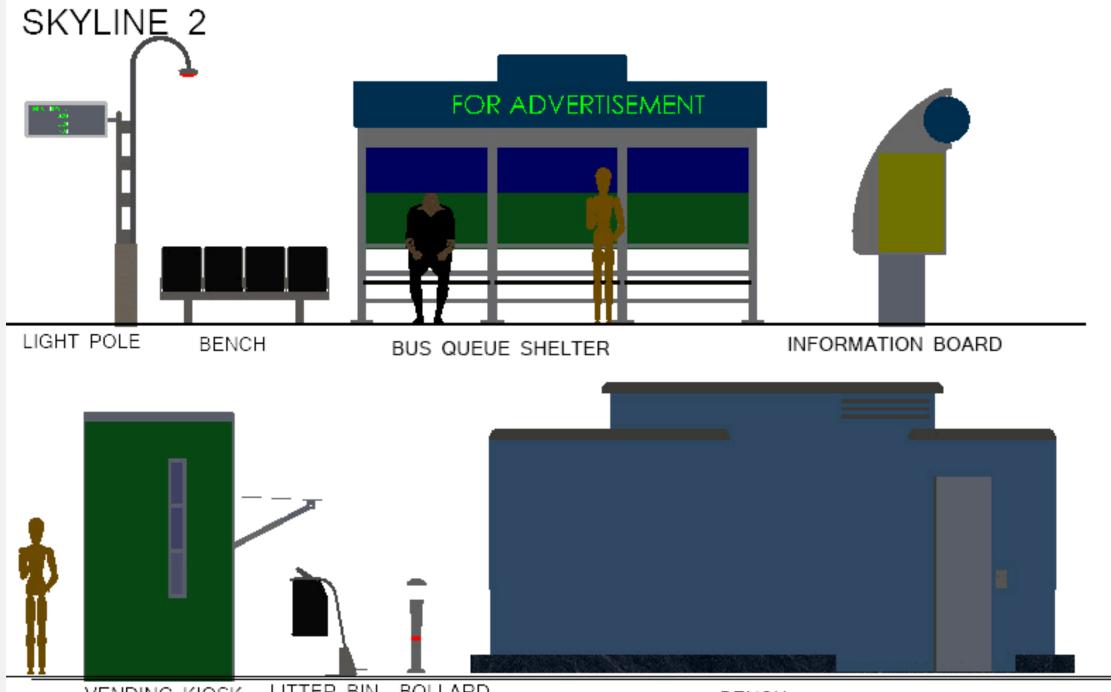

## Proposed street furniture

According to the problems in 'Powai' lake the following furniture are proposed to develop and finally detailed one of them (Bus stop with vending kiosk)

- Benches
- Bus stops
- Litter bin
- Public convenience
- Vending kiosk
- Bollards
- Information boards
- Lights

## **Bus Queue shelter**

# Litter bins

## Public convenience

# **Vending Kiosk**

## **Bollards**