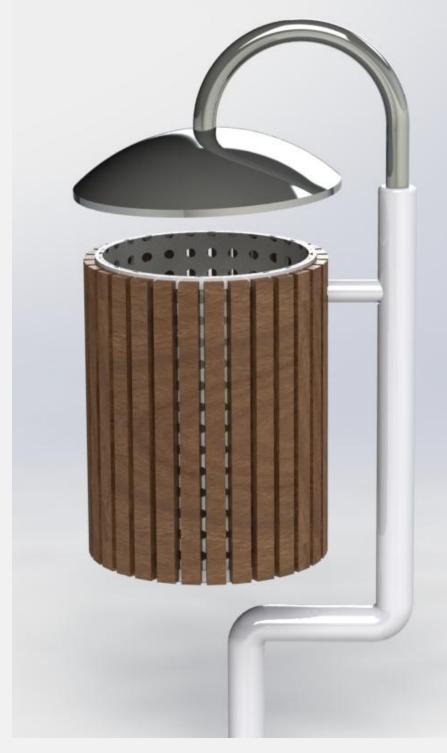

# Litter bins

#### Litter bin

- Easy to clean and empty the wastes maintain
- Clean looking, elegant, modern, simple, practical and accent in the urban environment
- Lighter and corrosion resistant
- Ergonomically designed for easy use and accessible by different people
- Easy to maintain and convenient/ inviting to use