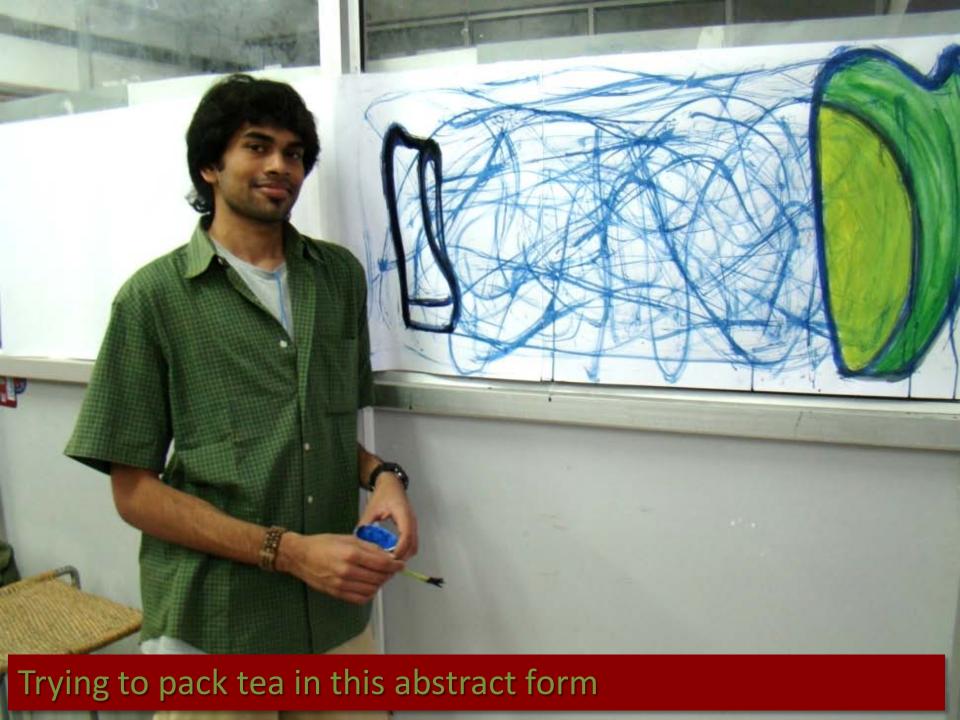

Pattern recognition to explore form

Semantic approach to explore form

Abstract form on abstract grid

Form Exploration

## Form Visualization

Flow of texture and form together

**Brain Storming** 

Brands Height Women Price Music COlor Trends Tea Corner Readymade Girls Bird

Watching Grey Shelves Eyes Trolley Age Sex Form Flavors Smell Aroma