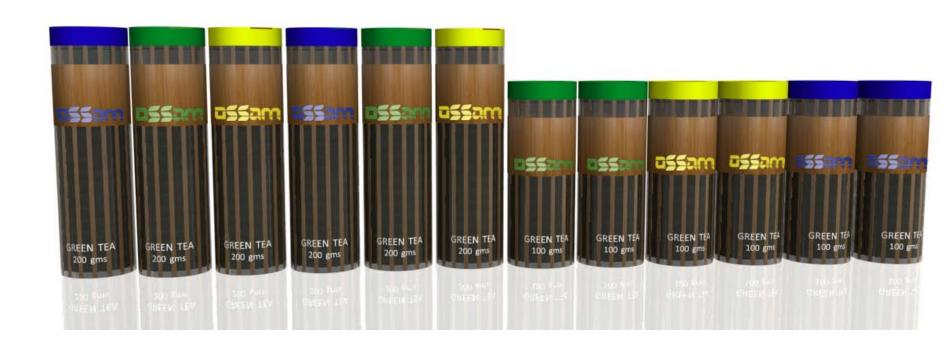

## Free glass with this Pack

More Option ---- More User

- Ideation with doodling
- Form Exploration
- Branding
- Campaigning

Identify the plane

Novice painting in a novice studio

Dancing with music & brush

## **Decision Tree**

Assam

## 

Savoring the flavor in every sip

Savoring the flavor in every sip

Savoring the flavor in every six

7 states -