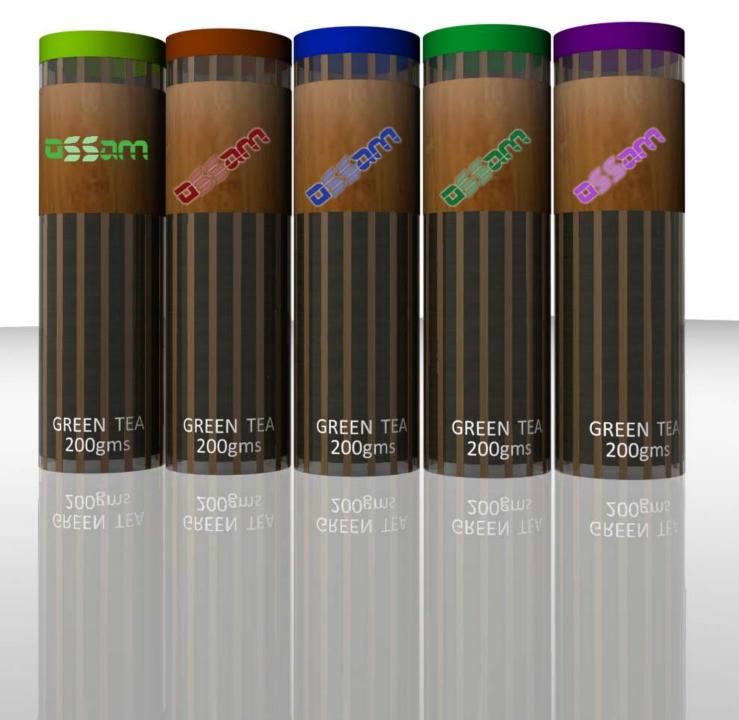

## **Decision Tree**

Assam

## 

## 

Savoring the flavor in every sip

Savoring the flavor in every sip

Savoring the flavor in every six

7 states -