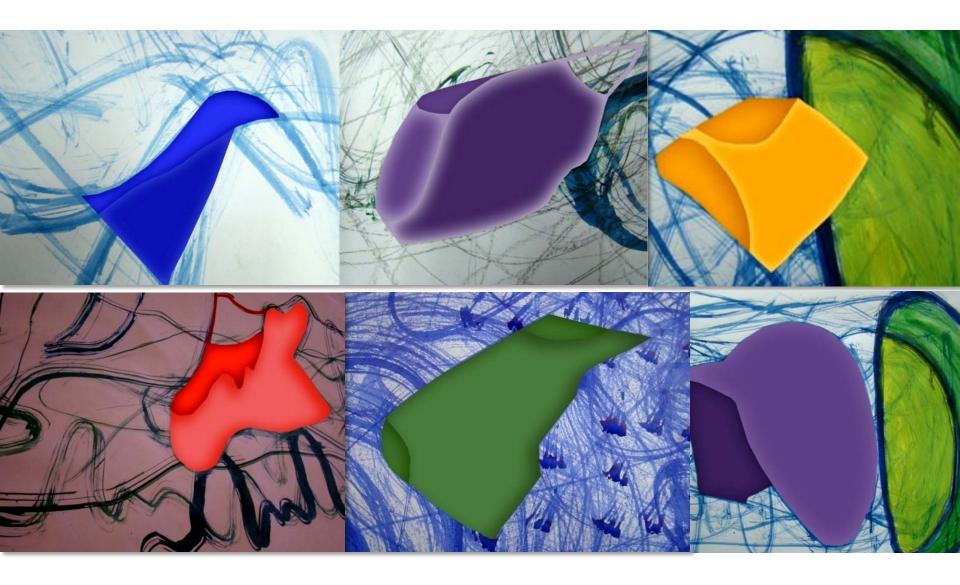

Pattern recognition to explore form

Semantic approach to explore form

Abstract form on abstract grid

Form Exploration