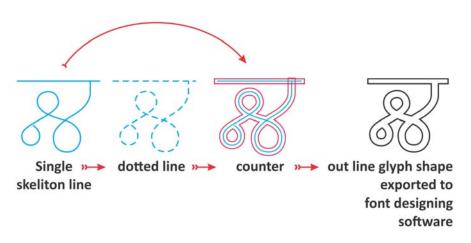

1.4 Making of the Vachakam - a step ahed

First and foremost thing in making a Reader is to develop a font for the script. Considering the needs of a Reader, a single line armature of each alphabets and other shapes have been developed.

Our main focus is to create an even thick font which is based on the key skeliton line.

Figure: 4 glyph designing Process for work sheet in Readers

Figure: 5 The structure which is needed for work sheet in Readers

Figure: 6 The journy from manuscript to glyph shape in Reader

1.5 Comparison between Gunjala Gondi Script and other forms in Gondi Script.The Books available in Gondi by some of the publishers are compared for character set and shapes.