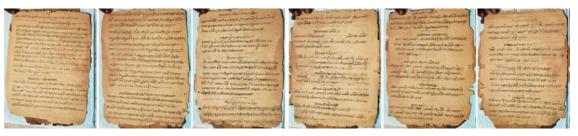

## 1.3 The New Tracing

These recently found manuscripts help us to trace the reminiscent of the script.

Figure: 1.

*Figure: 3. Horoscope chart in Gunjala Gondi Script* (Figure 1,2 and 3) few among the Manuscripts found in Gunjala.