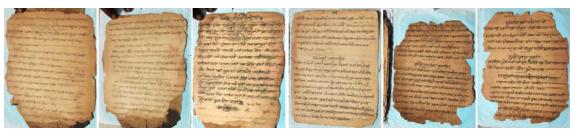

## 1.3 The New Tracing

These recently found manuscripts help us to trace the reminiscent of the script.

Figure: 1.

*Figure: 3. Horoscope chart in Gunjala Gondi Script* (Figure 1,2 and 3) few among the Manuscripts found in Gunjala.