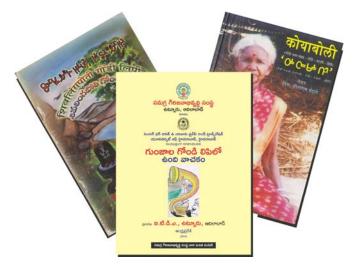

Figure: 6 The journy from manuscript to glyph shape in Reader

1.5 Comparison between Gunjala Gondi Script and other forms in Gondi Script.The Books available in Gondi by some of the publishers are compared for character set and shapes.

- a. "Shivlingapothi Gondi Lipi" by Kusram Hanmanth Rao Gangaram. First Published in January 11, 2005. (Gondi lipi was hand written in this book)
- b. "Koyaboli" by Tiru. Sitaram Mandale. Revised second edition January 30, 2011.
  (Gondi Script has been designed as a font by Shri Mukund Gokhale, Pune)

*Figure:* 7 *Titles of the books in Gondi (including the book in Gunjala Gondi lipi-in middle)* 

The shapes shown in Sivalingapothi have been modified for some extint in Koyaboli by Thiru Sitaram Mandale.