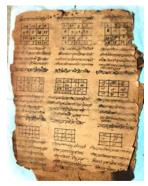

## 1.3 The New Tracing

These recently found manuscripts help us to trace the reminiscent of the script.

Figure: 1.

*Figure: 3. Horoscope chart in Gunjala Gondi Script* (Figure 1,2 and 3) few among the Manuscripts found in Gunjala.