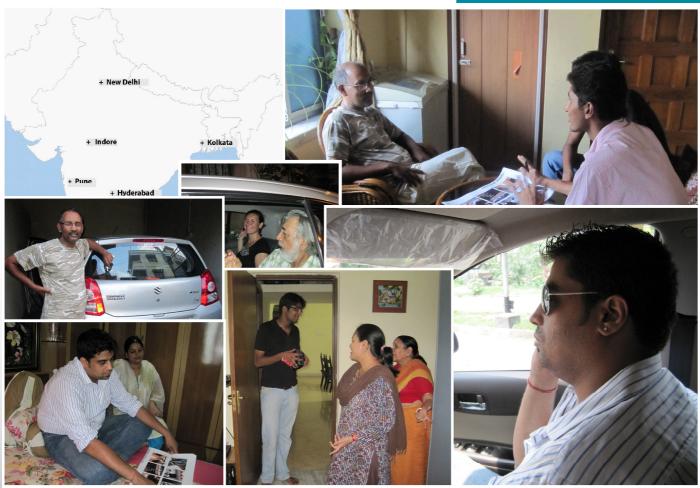

#### APPROACH

Onio conducted Ethnographic & Design Research in 8 metropolitan cities across India covering about 150 respondents. 120 ethnographic interviews and more than 50 ride-alongs were conducted with car owners. That apart, opinions from domain experts - orthopedics, car accessory dealers, fashion designers, car dealers, automotive designers etc. were also sought. The result was a comprehensive report with pointed recommendations on parameters like usage habits, styling, safety, storage , controls, features and accessories. Comprehensive articulation of the present situation and its evolution in the future formed the crux of the report.